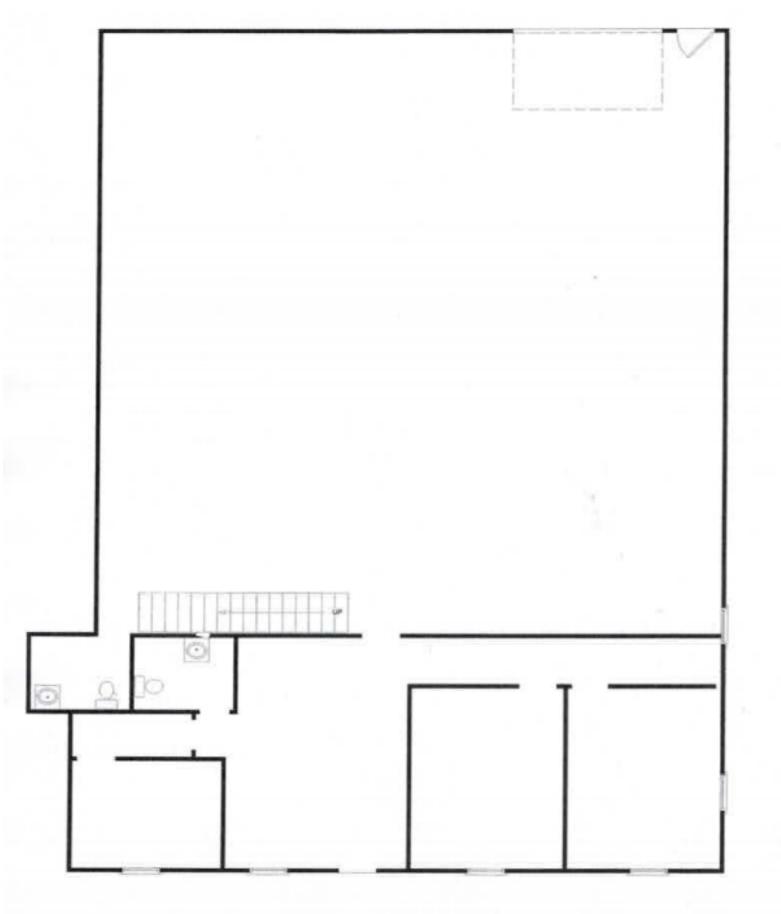

to             | 1 mile         |
| UTILITIES             |                                                         | State Route             | Route 8        |
| Sewer                 | Yes                                                     | Distance to             | 5 miles        |
| Water                 | Yes                                                     |                         |                |
| Gas                   | Yes - propane                                           | Lease rate              | \$6.95 PSF NNN |
| Electrical            | *200 Amps –120/208 - 3<br>phase                         |                         |                |
| *Tenant to verify     |                                                         |                         |                |





Hurley Farms / Building 4 Unit A
Not To Scale