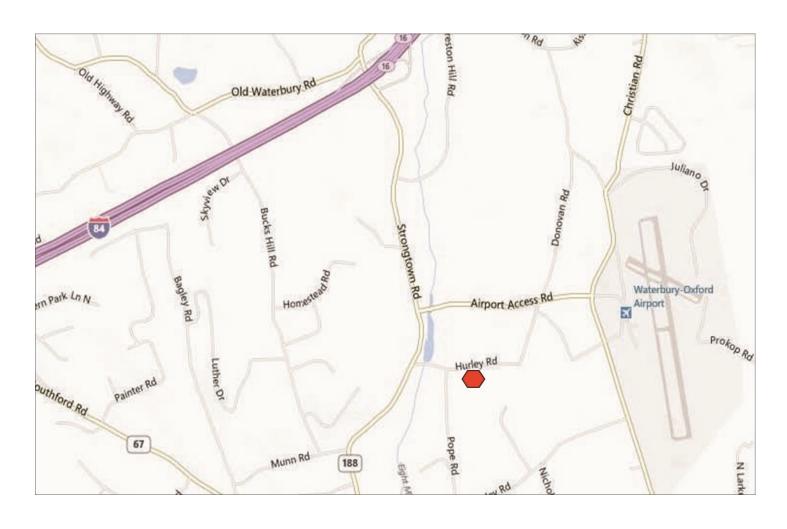

## Hurley Farms Industrial Park 115 Hurley Rd, Building 4, Oxford CT

Building 4 Unit 4A +/- 3,500 S/F Ideal for Warehouse or Manufacturing

- +/- 1,000 S/F Office area 2,500 S/F Warehouse 1 Dock
- A modern multi-building business park located minutes from
- Exit 16 off of I-84 All Utilities Available Excellent parking -
- New Airport enterprise zone benefits available