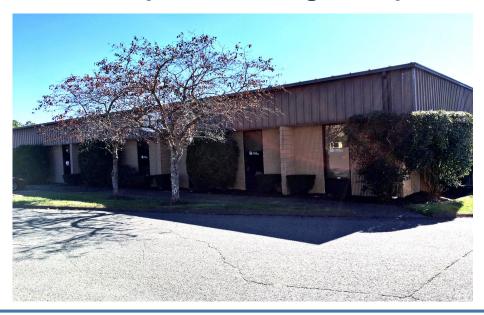

## Hurley Farms Industrial Park 115 Hurley Rd, Building 4, Oxford CT

Building 4 Unit 4A +/- 3,500 S/F Ideal for Warehouse or Manufacturing

- +/- 1,000 S/F Office area 2,500 S/F Warehouse 1 Dock
- A modern multi-building business park located minutes from
- Exit 16 off of I-84 All Utilities Available Excellent parking -
- New Airport enterprise zone benefits available