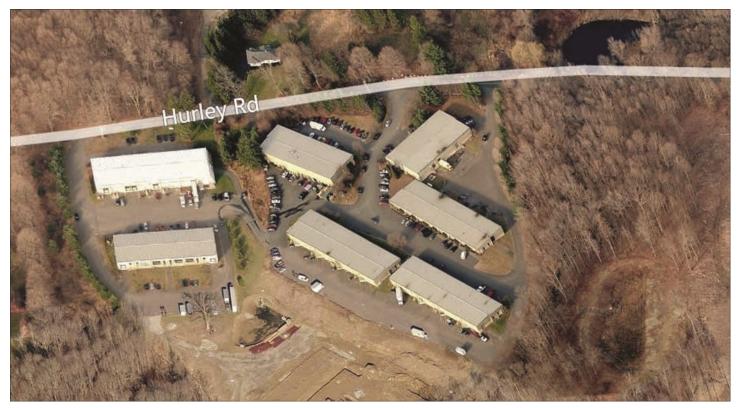

## Hurley Farms Industrial Park 115 Hurley Rd, Building 4, Oxford CT

Building 4 Unit 4A +/- 3,500 S/F Ideal for Warehouse or Manufacturing

- +/- 1,000 S/F Office area 2,500 S/F Warehouse 1 Dock
- A modern multi-building business park located minutes from
- Exit 16 off of I-84 All Utilities Available Excellent parking -
- New Airport enterprise zone benefits available

Hurley Farms / Building 4 Unit A
Not To Scale