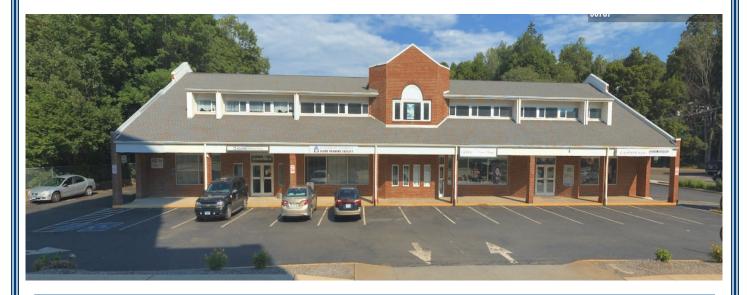

## FOR SALE/LEASE

120 - 130 Main Street South Thomaston, CT 06787

Investment Property 12.770 +/- S/F Modern Office/ Retail Building Great Location on busy Main Street ( Route 6) Ideal for Retail, Professional and Medical Users Available Spaces:

Main Level Retail: 3,915 S/F (\$12 per square foot Gross) Upper Level: 1,600 - 5,800 S/F (\$8 per square foot Gross) Sale Price: \$900,000.00

All information furnished is from sources deemed reliable and is submitted subject to errors, omissions, change of other terms of conditions, prior sale, lease or financing or withdrawal-all without notice. No representation is made or implied by Godin Property Brokers, LLC or its associates as to the accuracy of the information submitted herein.