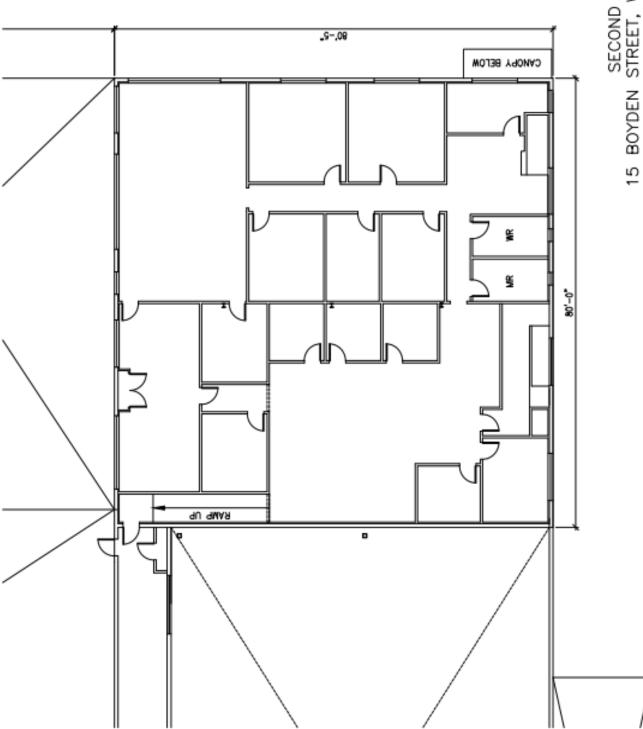

15 BOYDEN STREET, WATERBURY, CT LAYOUT A FIRST FLOOR AUGUST 2016 - UNIT ACCESS POINTS

15 BOYDEN STREET, WATERBURY, CT SECOND FLOOR

**CREATED BY:** KARNER DESIGN, LLC www.karnerdesigns.com

AUGUST 2016

15 BOYDEN SECOND FLOOR LAYOUT SCALE: 1/16" = 1'-0"