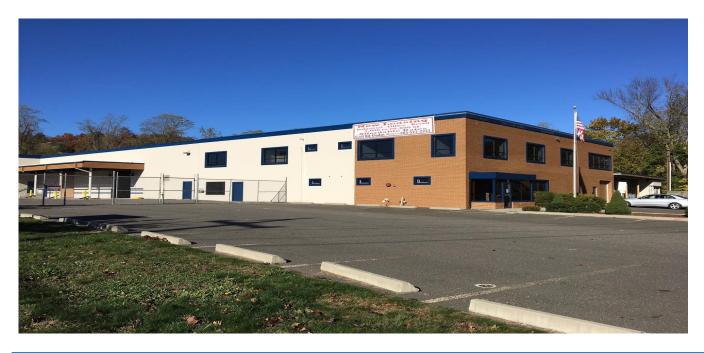

## FOR LEASE

15 Boyden Street Waterbury, CT

62,300 S/F Office/Warehouse located on 3.5 Acres Suitable for many light industrial uses or potential retail uses Divisible to +/- 3,000 S/F 6,500 S/F Air conditioned finished office space (\$6.50 NNN) 18,000 S/F with 20' ceilings - 33,000 S/F with 8-12' ceilings 12 Grade Level Doors - Waterbury Enterprise Zone Ample Parking, over 90 spaces