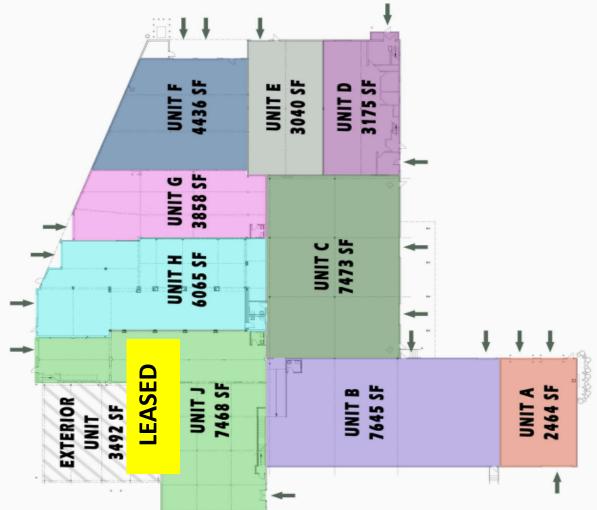

- Flexible space options are available
- Individual rental units to be created and can be fitted out per custom need and with their own loading access
- Store front entrances can be created and individual units will be separately metered for utilities

15 BOYDEN STREET, WATERBURY, CT LAYOUT A FIRST FLOOR AUGUST 2016 - UNIT ACCESS POINTS

15 BOYDEN STREET, WATERBURY, CT SECOND FLOOR

**CREATED BY:** KARNER DESIGN, LLC www.karnerdesigns.com

AUGUST 2016

15 BOYDEN SECOND FLOOR LAYOUT SCALE: 1/16" = 1'-0"