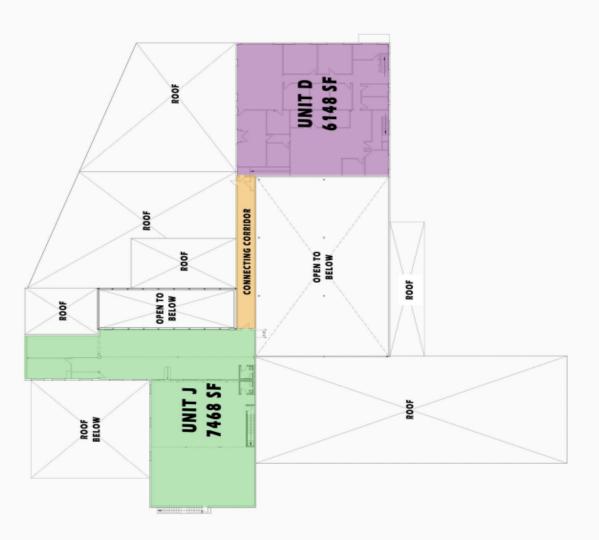

15 BOYDEN STREET, WATERBURY, CT LAYOUT A FIRST FLOOR AUGUST 2016 - UNIT ACCESS POINTS

15 BOYDEN STREET, WATERBURY, CT SECOND FLOOR

**CREATED BY:** KARNER DESIGN, LLC www.karnerdesigns.com

AUGUST 2016

15 BOYDEN SECOND FLOOR LAYOUT SCALE: 1/16" = 1'-0"