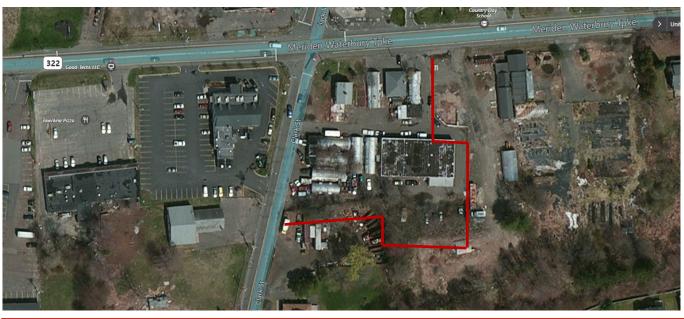

## 1610 Meriden Waterbury Turnpike Southington, CT

Highly Visible Development Opportunity 1.37 Acres at 4 corners with traffic light Located on busy State RTE 322

Currently several existing structures: 7,200 S/F Industrial Building, 2,188 Multi family, 1,000 S/F Industrial Building & 8 Quonset Building <u>Sale price: \$1,100,000.00</u> Reduced to \$799,000.00

Currently several existing structures:

7,200 S/F Industrial Building, 2,188 Multi family,

1,000 S/F Industrial Building & 8 Quonset Building