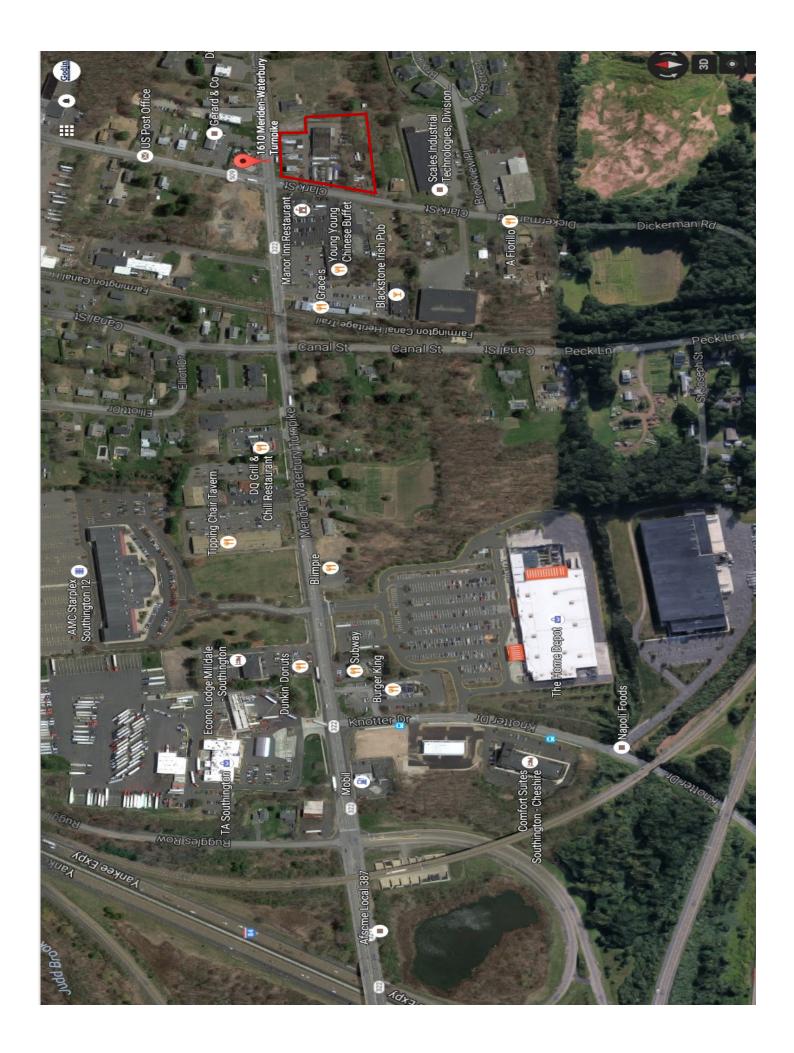

## 1610 Meriden Waterbury Turnpike Southington, CT

Highly Visible Development Opportunity 1.37 Acres at 4 corners with traffic light Located on busy State RTE 322

Currently several existing structures: 7,200 S/F Industrial Building, 2,188 Multi family, 1,000 S/F Industrial Building & 8 Quonset Building <u>Sale price: \$1,100,000.00</u> Reduced to \$799,000.00

Currently several existing structures:

7,200 S/F Industrial Building, 2,188 Multi family,

1,000 S/F Industrial Building & 8 Quonset Building