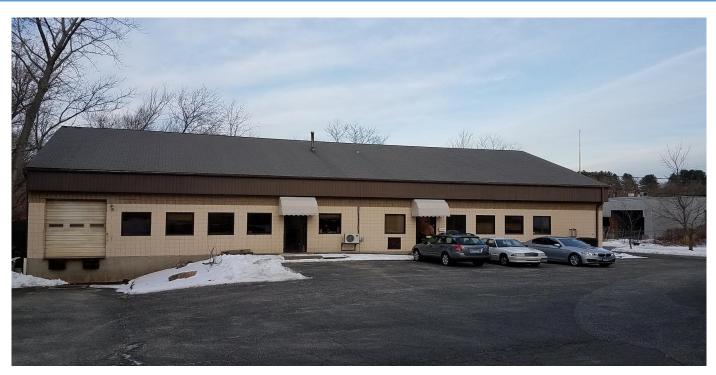

## FOR LEASE

17 Knight Street Watertown, CT 06795

5,000 S/F Industrial Shop Building Great central Watertown location Clear span open space 2 x Oversized Drive-in doors (10x10)

14' ceilings Loading Dock Lease asking \$7.00 Gross + utilities

## PROPERTY DATA FORM

PROPERTY ADDRESS 17 Knight Street

CITY, STATE Watertown, CT

| BUILDING INFO         |                | MECHANICAL EQUIP.         |                          |
|-----------------------|----------------|---------------------------|--------------------------|
| Avail S/F             | 5,000          | Air Conditioning          | Office                   |
| Dimensions            | 50 x 100       | Sprinkler / Type          | No                       |
| Ext. Construction     | Block/Steel    | Type of Heat              | Gas                      |
| Interior Construction | Clear Span     | OTHER                     |                          |
| Ceiling Height        | 14'            | Zoning                    | BG                       |
| Drive-in door         | 2 (10x10)      | Parking                   | Ample                    |
| Loading dock          | Yes            | State Route / Distance To | Route 8 2 miles          |
| Roof                  | Asphalt/ Gable | TAXES                     |                          |
|                       |                | Assessment                |                          |
| Date Built            | _              | Mill Rate                 |                          |
| UTILITIES             |                | Taxes                     |                          |
| Sewer                 | City           |                           | _                        |
| Water                 | City           | TERMS                     |                          |
| Gas                   | Yankee Gas     | Lease rate                | \$7.00 Gross + utilities |
| Electrical            | 200 Amps       |                           |                          |