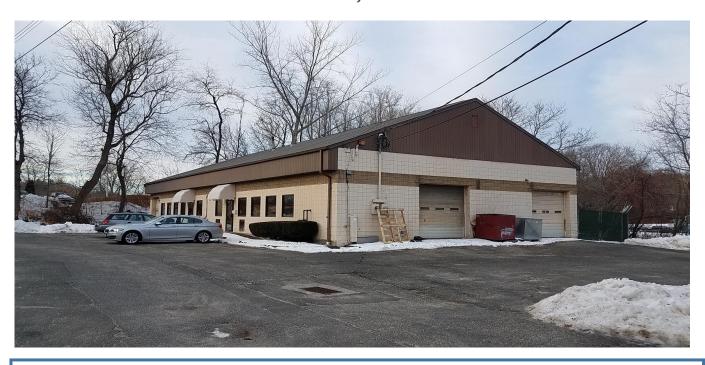

## FOR LEASE

17 Knight Street Watertown, CT 06795

5,000 S/F Industrial Shop Building Great central Watertown location Clear span open space 2 x Oversized Drive-in doors (10x10)

14' ceilings Loading Dock Lease asking \$7.00 Gross + utilities

## PROPERTY DATA FORM

PROPERTY ADDRESS 17 Knight Street

CITY, STATE Watertown, CT

| BUILDING INFO         |                | MECHANICAL EQUIP.         |                          |
|-----------------------|----------------|---------------------------|--------------------------|
| Avail S/F             | 5,000          | Air Conditioning          | Office                   |
| Dimensions            | 50 x 100       | Sprinkler / Type          | No                       |
| Ext. Construction     | Block/Steel    | Type of Heat              | Gas                      |
| Interior Construction | Clear Span     | OTHER                     |                          |
| Ceiling Height        | 14'            | Zoning                    | BG                       |
| Drive-in door         | 2 (10x10)      | Parking                   | Ample                    |
| Loading dock          | Yes            | State Route / Distance To | Route 8 2 miles          |
| Roof                  | Asphalt/ Gable | TAXES                     |                          |
|                       |                | Assessment                |                          |
| Date Built            | _              | Mill Rate                 |                          |
| UTILITIES             |                | Taxes                     |                          |
| Sewer                 | City           |                           | _                        |
| Water                 | City           | TERMS                     |                          |
| Gas                   | Yankee Gas     | Lease rate                | \$7.00 Gross + utilities |
| Electrical            | 200 Amps       |                           |                          |