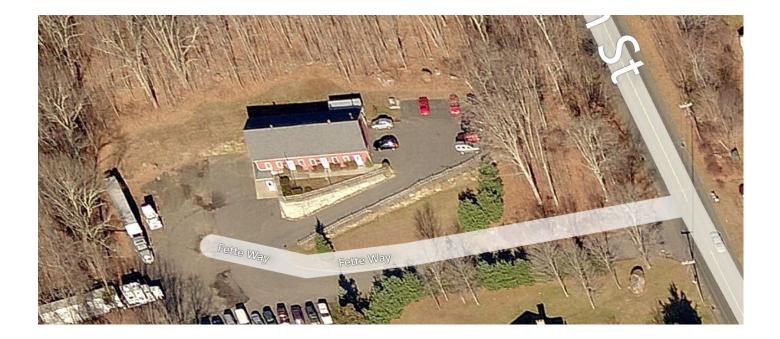

## 207 Christian St Unit 5 Oxford, CT 06478

2,800 +/- S/F of Warehouse, Manufacturing or Assembly Area

Two large overhead doors - small office area Great Business Park location near Oxford/Waterbury Airport Good access to I-84 and Route 8