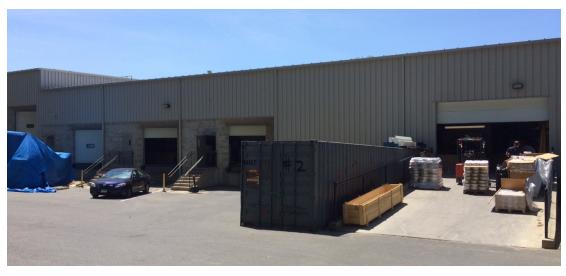

## FOR SALE

3 Morse Rd Oxford, Ct 06478

Newer +/-13,500 SF Industrial/Flex Condominium Unit

Great Manufacturing or Warehouse Facility
+/- 2,000 SF Finished office area on two levels
Top quality high-end construction in a desirable business park setting
18' clear height, 3 docks, 1 drive-in door
Multiple condo units could be sold individually in the future

## PROPERTY DATA FORM

| PROPERTY ADDRESS | 3 Morse Rd |
|------------------|------------|
| CITY, STATE      | Oxford, CT |

|                         | MECHANICAL EQUIP.                                                                                                        |                                                                                                                                                                                                                                                                                                                                                                                                                                   |
|-------------------------|--------------------------------------------------------------------------------------------------------------------------|-----------------------------------------------------------------------------------------------------------------------------------------------------------------------------------------------------------------------------------------------------------------------------------------------------------------------------------------------------------------------------------------------------------------------------------|
| +/-13,500               | Air Conditioning                                                                                                         | Office                                                                                                                                                                                                                                                                                                                                                                                                                            |
| 1                       | Sprinkler / Type                                                                                                         | Yes/Wet                                                                                                                                                                                                                                                                                                                                                                                                                           |
| 13,500                  | Type of Heat                                                                                                             | Gas                                                                                                                                                                                                                                                                                                                                                                                                                               |
| 13,500                  | TAXES                                                                                                                    |                                                                                                                                                                                                                                                                                                                                                                                                                                   |
| 3 docks 1 drive in door | Assessment                                                                                                               | \$796,100                                                                                                                                                                                                                                                                                                                                                                                                                         |
| Masonry/metal/stucco    | Mill Rate                                                                                                                | \$24.96                                                                                                                                                                                                                                                                                                                                                                                                                           |
| Int. Construction       |                                                                                                                          | \$19,870                                                                                                                                                                                                                                                                                                                                                                                                                          |
| 18'                     | OTHER                                                                                                                    |                                                                                                                                                                                                                                                                                                                                                                                                                                   |
| Metal standing/seam     | Total Acres                                                                                                              | 2.5                                                                                                                                                                                                                                                                                                                                                                                                                               |
| 2008                    | Zoning                                                                                                                   | Industrial                                                                                                                                                                                                                                                                                                                                                                                                                        |
|                         | Parking                                                                                                                  | 25 vehicles                                                                                                                                                                                                                                                                                                                                                                                                                       |
| Yes                     | State Route / Distance To                                                                                                | I-84 - 2 miles                                                                                                                                                                                                                                                                                                                                                                                                                    |
|                         |                                                                                                                          | Route 8 - 5 miles                                                                                                                                                                                                                                                                                                                                                                                                                 |
| Yes                     |                                                                                                                          |                                                                                                                                                                                                                                                                                                                                                                                                                                   |
| Yes                     | TERMS                                                                                                                    |                                                                                                                                                                                                                                                                                                                                                                                                                                   |
| 400 amps                | Sale Price                                                                                                               | \$1,249,000.00                                                                                                                                                                                                                                                                                                                                                                                                                    |
| 208 volts               | Lease                                                                                                                    | \$7.95 PSF NN                                                                                                                                                                                                                                                                                                                                                                                                                     |
| 3 phase                 |                                                                                                                          |                                                                                                                                                                                                                                                                                                                                                                                                                                   |
|                         | 1 13,500 13,500 3 docks 1 drive in door Masonry/metal/stucco  18' Metal standing/seam 2008  Yes  Yes  400 amps 208 volts | +/-13,500 Air Conditioning  1 Sprinkler / Type  13,500 Type of Heat  13,500 TAXES  3 docks 1 drive in door Assessment  Masonry/metal/stucco Mill Rate Taxes  18' OTHER  Metal standing/seam Total Acres  2008 Zoning Parking  Yes State Route / Distance To  Yes  Yes  Yes  400 amps 208 volts  Air Conditioning  Type  Tope  Taxes  Assessment  Mill Rate  Taxes  Taxes  Total Acres  Zoning  Parking  State Route / Distance To |