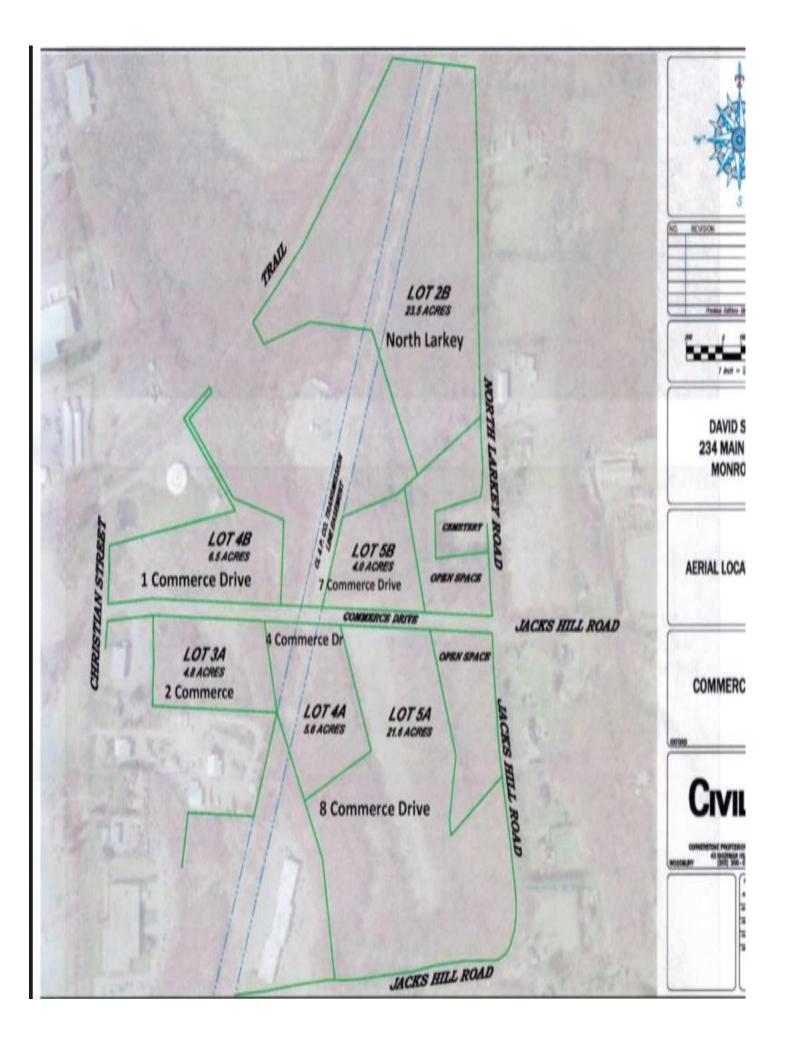

## 4 Commerce Drive / Parcel A Lot 4 Oxford, CT

**5.57 acres** 

Industrial zoned land.

Great Business Park location in high growth business friendly community. All municipal utilities available. Very good highway access to I-84 and Route 8 Stable and reasonable tax structure with town incentives possible. New airport enterprise zone offers significant tax incentives.