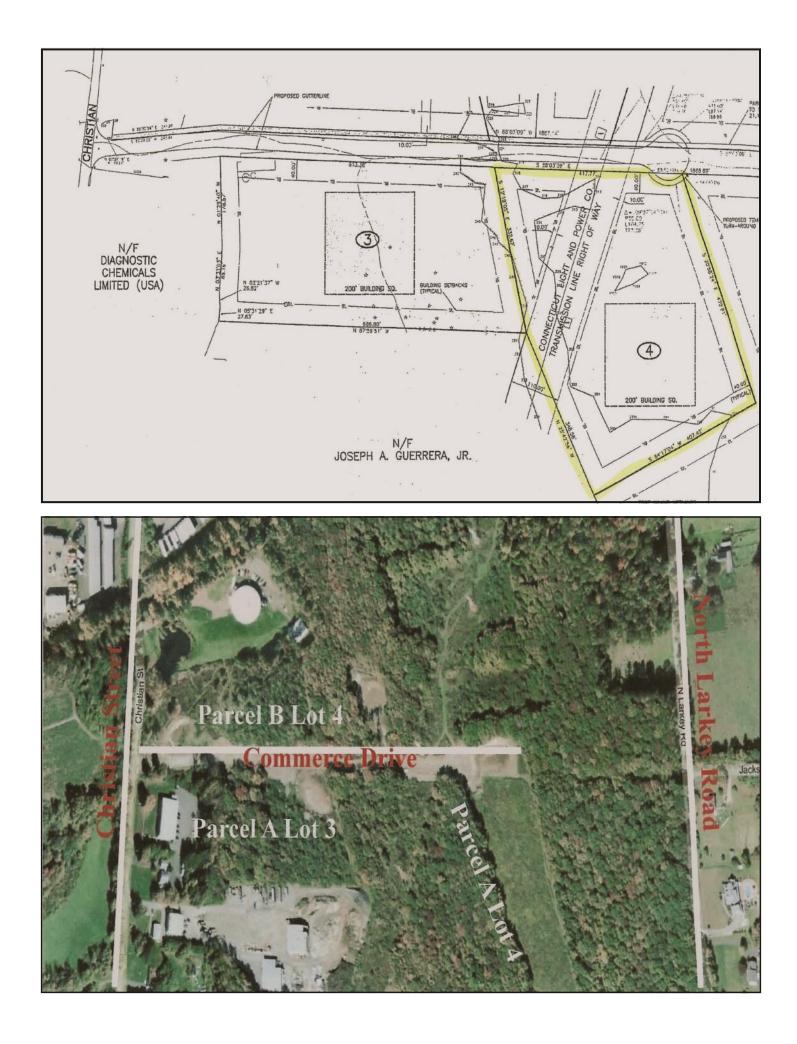

## 4 Commerce Drive / Parcel A Lot 4 Oxford, CT

**5.57 acres** 

Industrial zoned land.

Great Business Park location in high growth business friendly community. All municipal utilities available. Very good highway access to I-84 and Route 8 Stable and reasonable tax structure with town incentives possible. New airport enterprise zone offers significant tax incentives.