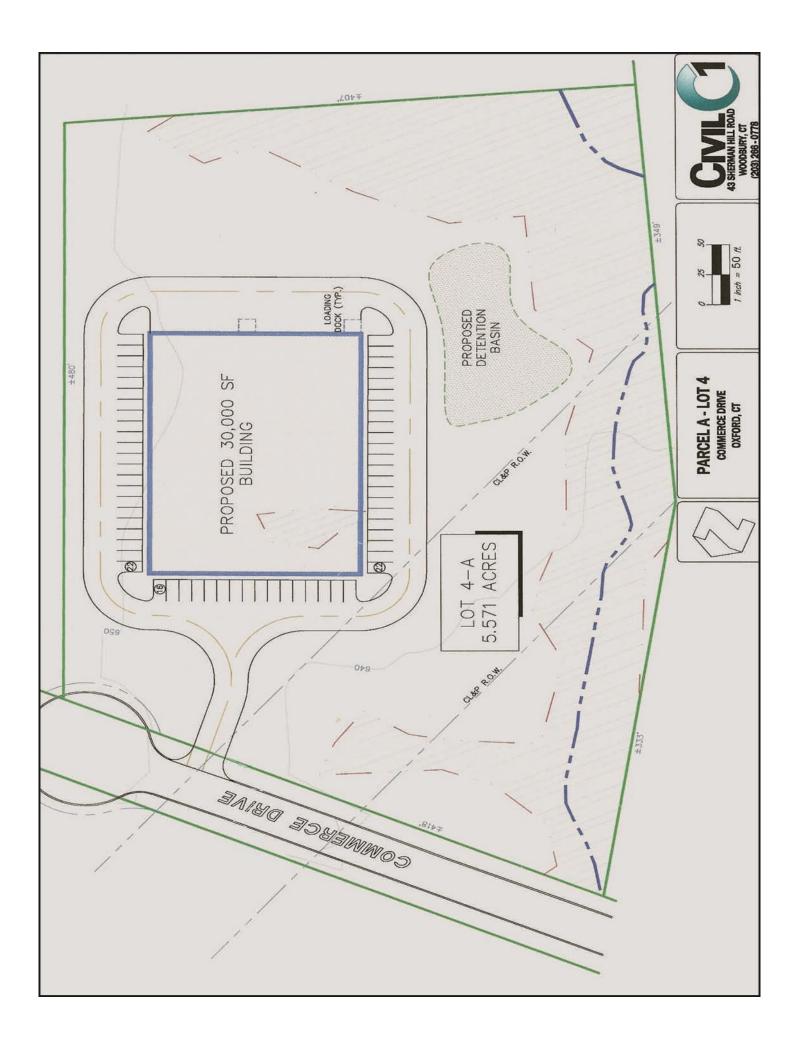

## 4 Commerce Drive / Parcel A Lot 4 Oxford, CT

**5.57 acres** 

Industrial zoned land.

Great Business Park location in high growth business friendly community. All municipal utilities available. Very good highway access to I-84 and Route 8 Stable and reasonable tax structure with town incentives possible. New airport enterprise zone offers significant tax incentives.