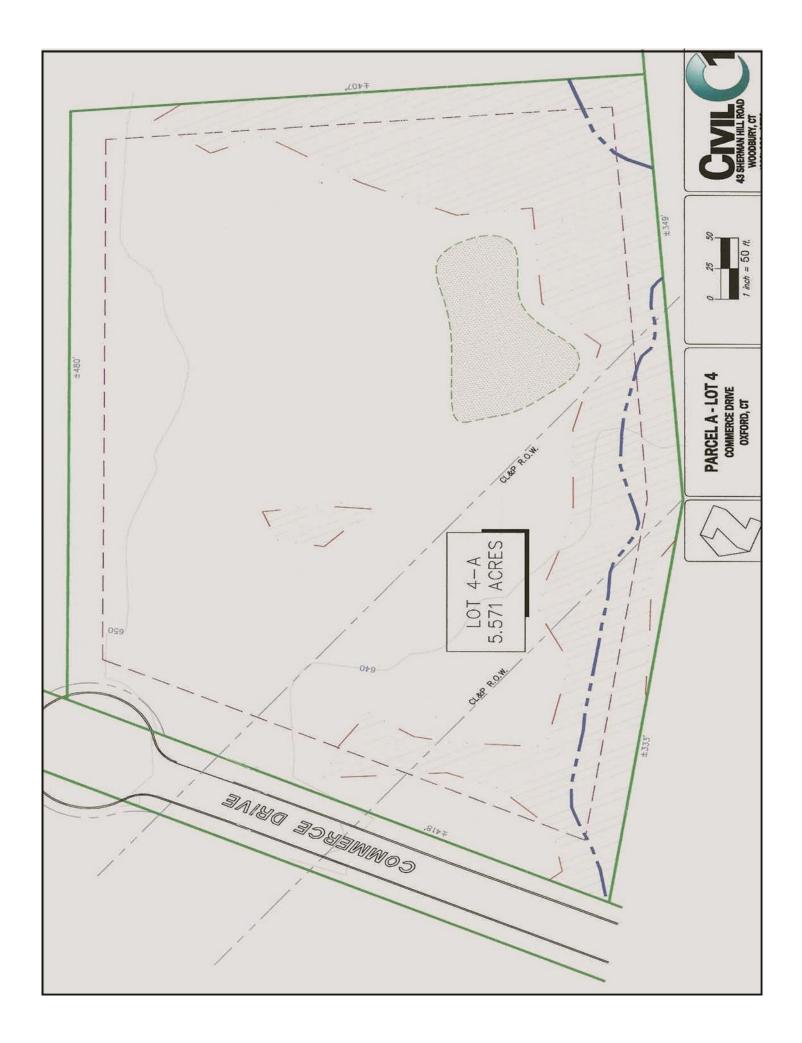

## 4 Commerce Drive / Parcel A Lot 4 Oxford, CT

**5.57 acres** 

Industrial zoned land.

Great Business Park location in high growth business friendly community. All municipal utilities available. Very good highway access to I-84 and Route 8 Stable and reasonable tax structure with town incentives possible. New airport enterprise zone offers significant tax incentives.