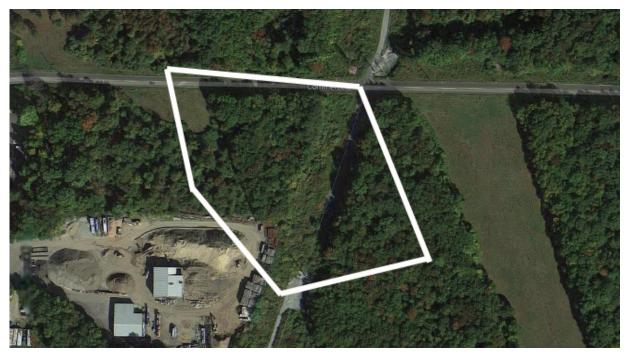

## 4 Commerce Drive / Parcel A Lot 4 Oxford, CT

**5.57 acres** 

Industrial zoned land.

Great Business Park location in high growth business friendly community. All municipal utilities available. Very good highway access to I-84 and Route 8 Stable and reasonable tax structure with town incentives possible. New airport enterprise zone offers significant tax incentives.