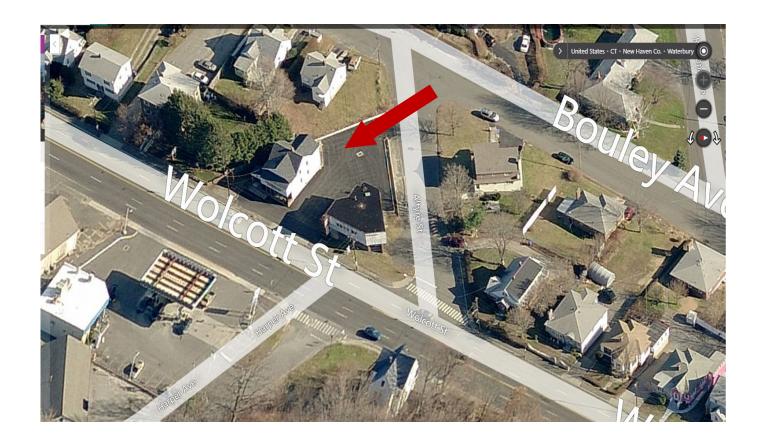

## FOR LEASE

462 Wolcott Street Waterbury, CT

2,052 S/F +/- (may divide) Retail / Office Building

- Great exposure
- Heavily traveled Traffic count (DOT) 19,100 vehicles daily
- Ideal for many retail or professional uses
- All city utilities and gas 1 mile to I-84