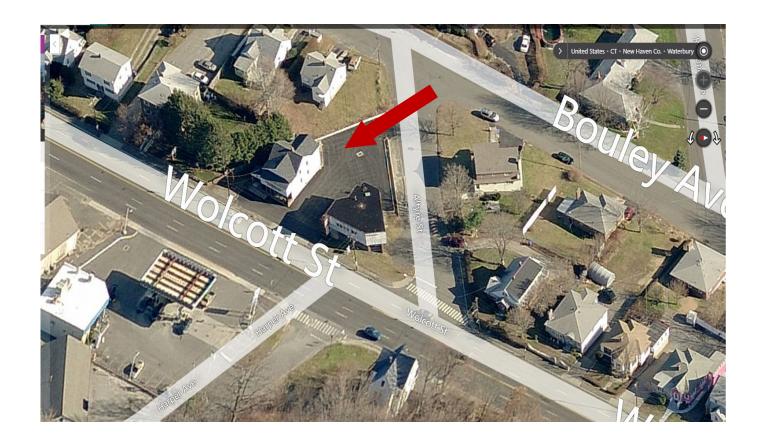

## FOR SALE/LEASE

462 Wolcott Street Waterbury, CT

2,052 S/F +/- (may divide) Retail / Office Building

- Great exposure
- Heavily traveled Traffic count (DOT) 19,100 vehicles daily
- · Ideal for many retail or professional uses
- All city utilities and gas 1 mile to I-84
- Adjoining single family home property could be available