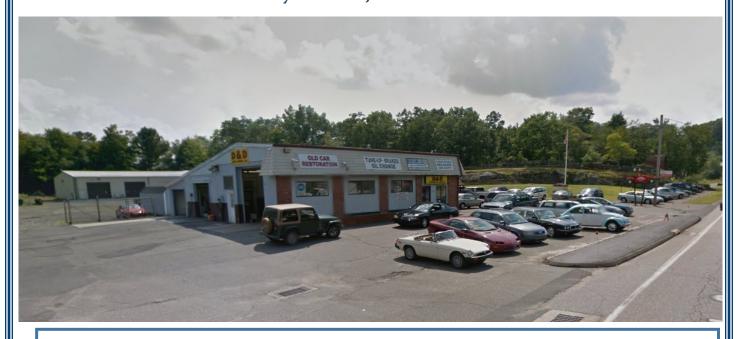

## FOR LEASE

559 Main Street Plymouth, CT 06786

4,200 S/F Retail / Shop Building

1.46 Acres on busy Route 6
Ideal for Automobile Sales/ Repair
Equipped with lift, air lines and compressor
High Efficiency lighting
3 Drive in doors

## PROPERTY DATA FORM

PROPERTY ADDRESS 559 Main Street

CITY, STATE Plymouth, CT 06786

| _ , _                | , , , , ,              |                   |               |
|----------------------|------------------------|-------------------|---------------|
| BUILDING INFO        |                        | MECHANICAL EQUIP. |               |
| Total S/F            | 4,200 +/- S/F          | Air Conditioning  | Central       |
| Available S/F        | 4,200                  | Sprinkler / Type  | No            |
| Will subdivide to    |                        | Type of Heat      | Gas - Propane |
| Office space         |                        | Taxes             |               |
| Avail overhead doors | 3                      | Date assessed     | 2/2015        |
| Int. Construction    |                        | Assessment        | \$404,740.00  |
| Ext. Construction    | Metal / block          | Mill rate         | 35.43         |
| Ceiling height       | 10-14                  | Tax               | \$14,339.93   |
| Roof                 | Metal/ Wooden shingles | OTHER             |               |
| Date Built           | 1983/1950              | Total Acres       | 1.46          |
| UTILITIES            |                        | State Route       | Route 8       |
| Sewer                | City                   | Distance to       | 1 mile        |
| Water                | Well                   | TERMS             |               |
| Gas                  | Yes                    | Lease rate        | \$3,500.00    |
| Electrical           | 400 Amps               |                   |               |