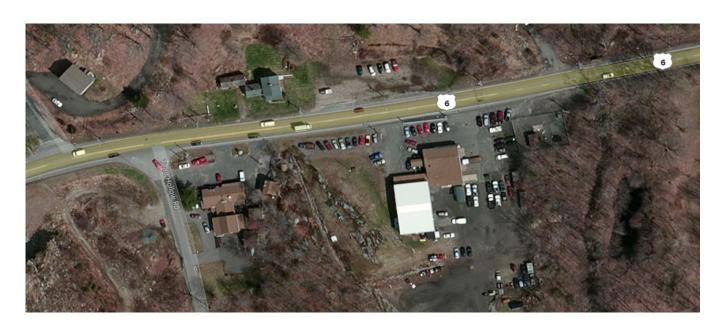

## FOR LEASE

559 Main Street Plymouth, CT 06786

4,200 S/F Retail / Shop Building

1.46 Acres on busy Route 6
Ideal for Automobile Sales/ Repair
Equipped with lift, air lines and compressor
High Efficiency lighting
3 Drive in doors

## PROPERTY DATA FORM

PROPERTY ADDRESS 559 Main Street

CITY, STATE Plymouth, CT 06786

| _ , _                | , , , , ,              |                   |               |
|----------------------|------------------------|-------------------|---------------|
| BUILDING INFO        |                        | MECHANICAL EQUIP. |               |
| Total S/F            | 4,200 +/- S/F          | Air Conditioning  | Central       |
| Available S/F        | 4,200                  | Sprinkler / Type  | No            |
| Will subdivide to    |                        | Type of Heat      | Gas - Propane |
| Office space         |                        | Taxes             |               |
| Avail overhead doors | 3                      | Date assessed     | 2/2015        |
| Int. Construction    |                        | Assessment        | \$404,740.00  |
| Ext. Construction    | Metal / block          | Mill rate         | 35.43         |
| Ceiling height       | 10-14                  | Tax               | \$14,339.93   |
| Roof                 | Metal/ Wooden shingles | OTHER             |               |
| Date Built           | 1983/1950              | Total Acres       | 1.46          |
| UTILITIES            |                        | State Route       | Route 8       |
| Sewer                | City                   | Distance to       | 1 mile        |
| Water                | Well                   | TERMS             |               |
| Gas                  | Yes                    | Lease rate        | \$3,500.00    |
| Electrical           | 400 Amps               |                   |               |