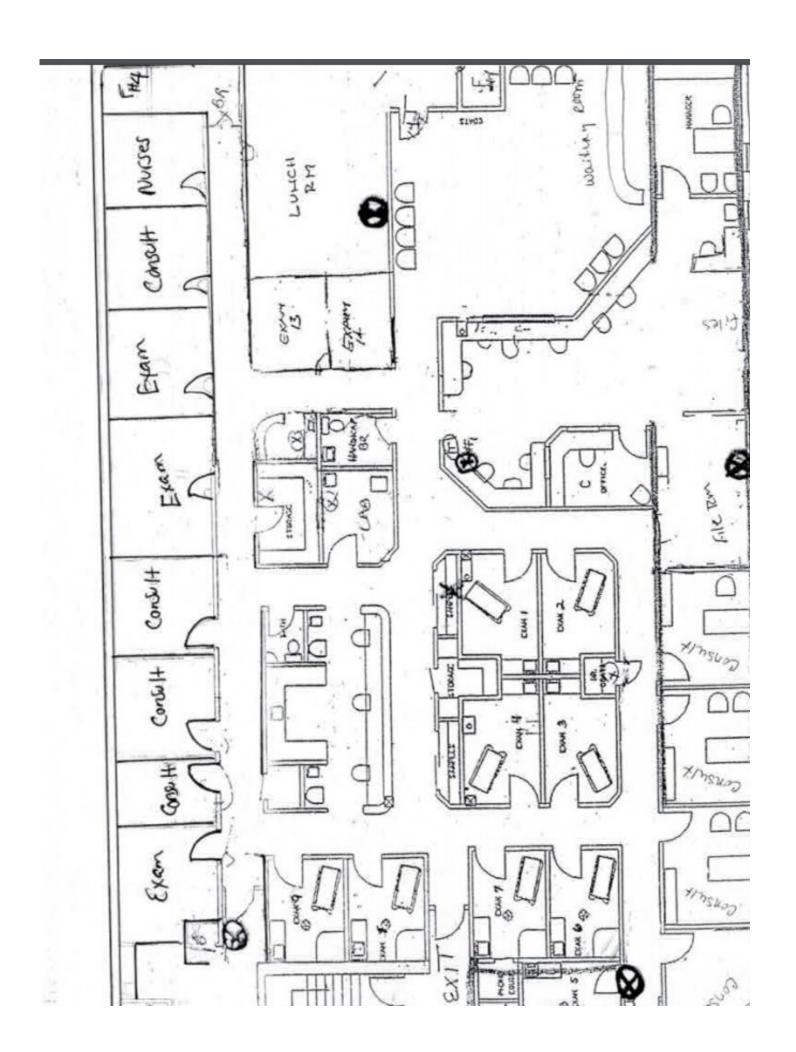

## FOR SALE/LEASE

- +/- 6,663 S/F fully finished medical Condominium unit
- Extensive build out and open floor plan allows for multiple practice operations in one large space
- Close proximity to both Waterbury and St. Mary's hospital
- Convenient to Waterbury Central Business District
- 1/2 mile to Route 8 and I-84
- Ground floor location offers easy access and close parking

## PROPERTY DATA FORM

| PROPERTY ADDRESS | 60 Westwood Ave Suite 100 |
|------------------|---------------------------|
| CITY, STATE      | Waterbury, CT 06708       |

| BUILDING INFO    |           | MECHANICAL EQUIP. |                              |
|------------------|-----------|-------------------|------------------------------|
| Avail S/F        | +/- 6,663 | Air Conditioning  |                              |
| Number of floors | 1         | Sprinkler / Type  |                              |
| UTILITIES        |           | Type of Heat      |                              |
| Sewer            | City      | TAXES             |                              |
| Water            | City      | Mill Rate         | 60.21                        |
| Gas              |           | Taxes             | \$31,448.96                  |
| Electrical       |           | TERMS             |                              |
|                  |           | Sale price        | \$695,000.00                 |
|                  |           | Lease rate        | \$22.00 Gross +<br>utilities |