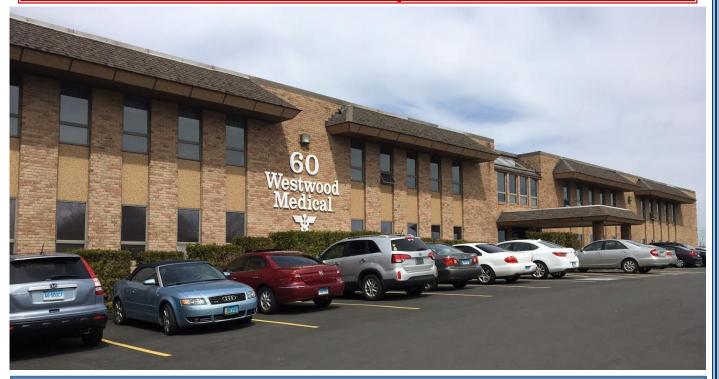

## FOR SALE/LEASE

- +/- 6,663 S/F fully finished medical Condominium unit
- Extensive build out and open floor plan allows for multiple practice operations in one large space
- Close proximity to both Waterbury and St. Mary's hospital
- Convenient to Waterbury Central Business District
- 1/2 mile to Route 8 and I-84
- Ground floor location offers easy access and close parking

## PROPERTY DATA FORM

| PROPERTY ADDRESS | 60 Westwood Ave Suite 100 |
|------------------|---------------------------|
| CITY, STATE      | Waterbury, CT 06708       |

| BUILDING INFO    |           | MECHANICAL EQUIP. |                              |
|------------------|-----------|-------------------|------------------------------|
| Avail S/F        | +/- 6,663 | Air Conditioning  |                              |
| Number of floors | 1         | Sprinkler / Type  |                              |
| UTILITIES        |           | Type of Heat      |                              |
| Sewer            | City      | TAXES             |                              |
| Water            | City      | Mill Rate         | 60.21                        |
| Gas              |           | Taxes             | \$31,448.96                  |
| Electrical       |           | TERMS             |                              |
|                  |           | Sale price        | \$695,000.00                 |
|                  |           | Lease rate        | \$22.00 Gross +<br>utilities |