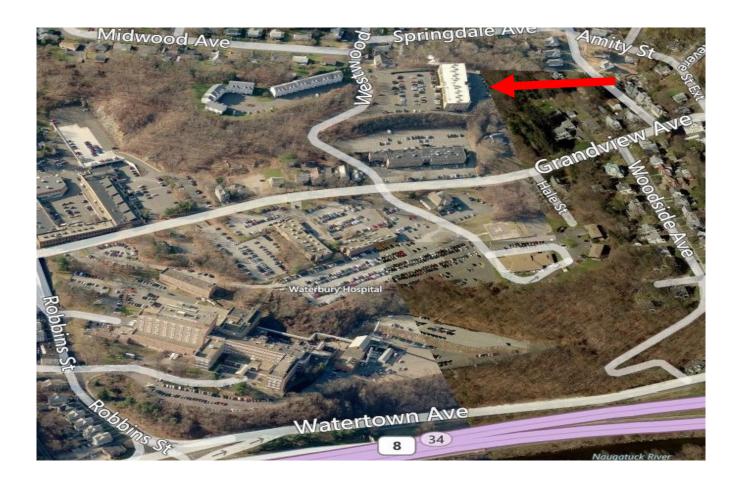

## FOR SALE/LEASE

- +/- 6,663 S/F fully finished medical Condominium unit
- Extensive build out and open floor plan allows for multiple practice operations in one large space
- Close proximity to both Waterbury and St. Mary's hospital
- Convenient to Waterbury Central Business District
- 1/2 mile to Route 8 and I-84
- Ground floor location offers easy access and close parking