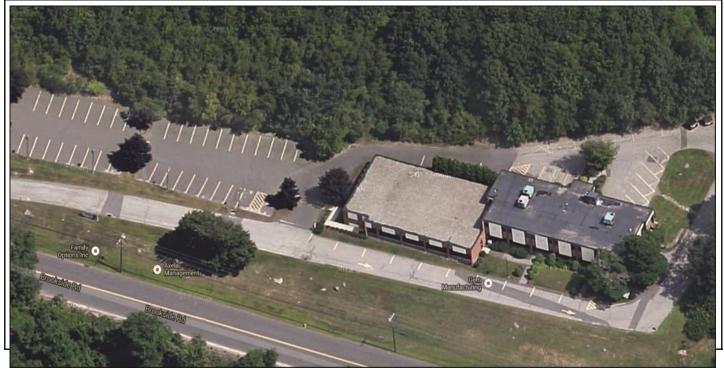

### 92 Brookside Road Waterbury, CT 06708

| PROPERTY DATA FORM    |                     |                                |                   |
|-----------------------|---------------------|--------------------------------|-------------------|
| PROPERTY ADDRESS      | 92 Brookside Road   |                                |                   |
| CITY, STATE           | Waterbury, CT 06708 |                                |                   |
| BUILDING INFO         |                     | MECHANICAL EQUIP               |                   |
| Total S/F             | 15,982              | Air conditioning               | Central           |
| Number of floors      | 2                   | Sprinkler / type               | Yes               |
| Avail S/F             | 5,000 +/-           | Type of heat                   | Gas forced air    |
|                       |                     |                                |                   |
| Office space          | 500                 |                                |                   |
| Exterior construction | Brick               | OTHER                          |                   |
| Interior construction | Finished            | Total acres                    | 7.73              |
| Roof                  |                     | Zoning                         | IP                |
| Date built            | 1974                | Parking                        | Ample             |
| UTILITIES             |                     | Interstate / distance to       | I-84              |
| Sewer                 | Yes                 | State Route / distance to      | Route 8           |
| Water                 | Yes                 |                                |                   |
| Gas                   | Yes                 |                                |                   |
| Electric              | 1000 amps           | TERMS                          |                   |
|                       |                     | Lease rate                     | \$15.00 PSF Gross |
|                       |                     | Suites from \$400.00 per month |                   |