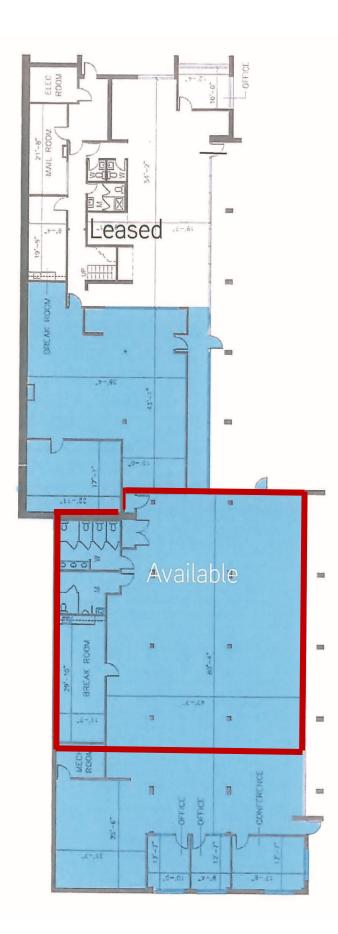

#### 5,000 S/F Office Space

Office Suites from \$400 per month including utilities Ideal for small office use needing private work space Shared Conference Room/ Break Room Excellent Views across the City Ample parking with easy access to Route 8 and I-84

| PROPERTY DATA FORM    |                     |                                |                   |
|-----------------------|---------------------|--------------------------------|-------------------|
| PROPERTY ADDRESS      | 92 Brookside Road   |                                |                   |
| CITY, STATE           | Waterbury, CT 06708 |                                |                   |
| BUILDING INFO         |                     | MECHANICAL EQUIP               |                   |
| Total S/F             | 15,982              | Air conditioning               | Central           |
| Number of floors      | 2                   | Sprinkler / type               | Yes               |
| Avail S/F             | 5,000 +/-           | Type of heat                   | Gas forced air    |
|                       |                     |                                |                   |
| Office space          | 500                 |                                |                   |
| Exterior construction | Brick               | OTHER                          |                   |
| Interior construction | Finished            | Total acres                    | 7.73              |
| Roof                  |                     | Zoning                         | IP                |
| Date built            | 1974                | Parking                        | Ample             |
| UTILITIES             |                     | Interstate / distance to       | I-84              |
| Sewer                 | Yes                 | State Route / distance to      | Route 8           |
| Water                 | Yes                 |                                |                   |
| Gas                   | Yes                 |                                |                   |
| Electric              | 1000 amps           | TERMS                          |                   |
|                       |                     | Lease rate                     | \$15.00 PSF Gross |
|                       |                     | Suites from \$400.00 per month |                   |