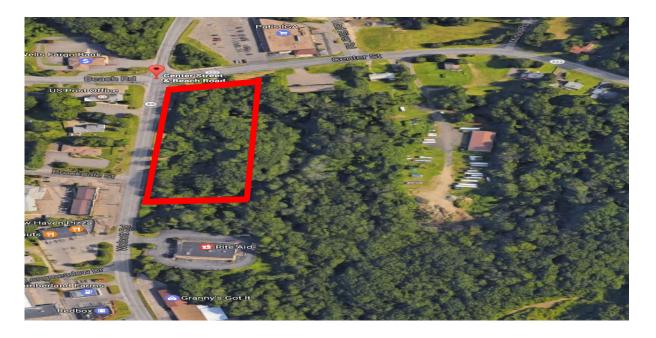

## Corner of Wolcott St & Center St Wolcott, CT

4.89 +/- Acres Commercial Zoned land

Highly Visible Development Opportunity Corner lot on busy RT 69 at traffic light 15,000 cars daily per DOT Great for retail/ professional office

> Sale asking: \$995,000.00 Lease rate: \$8,166.00 per month

All information furnished is from sources deemed reliable and is submitted subject to errors, omissions, change of other terms of conditions, prior sale, lease or financing or withdrawal-all without notice. No representation is made or implied by Godin Property Brokers, LLC or its associates as to the accuracy of the information submitted herein.