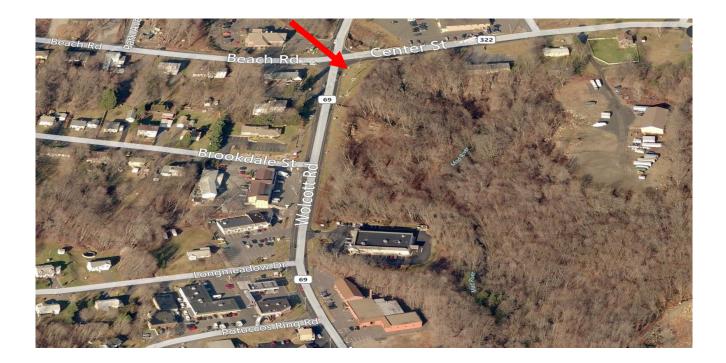

## Corner of Wolcott St & Center St Wolcott, CT

4.89 +/- Acres Commercial Zoned land

Highly Visible Development Opportunity Corner lot on busy RT 69 at traffic light 15,000 cars daily per DOT Great for retail/ professional office

> Sale asking: \$995,000.00 Lease rate: \$8,166.00 per month

All information furnished is from sources deemed reliable and is submitted subject to errors, omissions, change of other terms of conditions, prior sale, lease or financing or withdrawal-all without notice. No representation is made or implied by Godin Property Brokers, LLC or its associates as to the accuracy of the information submitted herein.