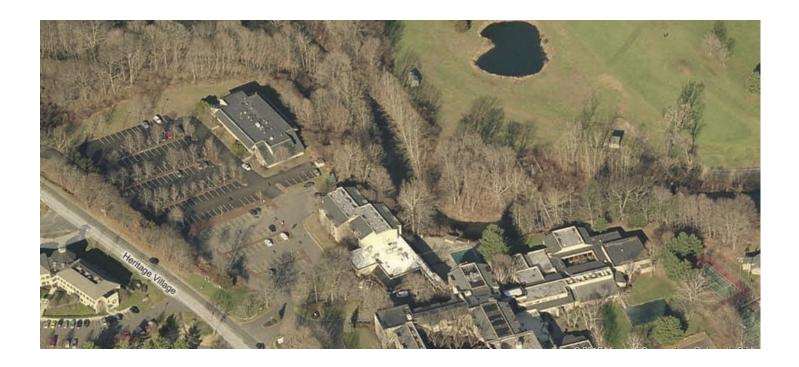

### Heritage Office Building

Suite 201 B: 2,060 S/F

Premier Southbury Office Location
Located next door to the Dolce Heritage Resort, Conference
Center and 18 hole Golf Course

Excellent access to Interstate I-84
Ample on-site parking

COMMENTS:
Premier office building.
Convenient to Exit 15 on I-84.
Located next door to the Dolce Heritage Resort, Conference Center and 18 hole Golf Course.

Heritage Office Building Unit 201B