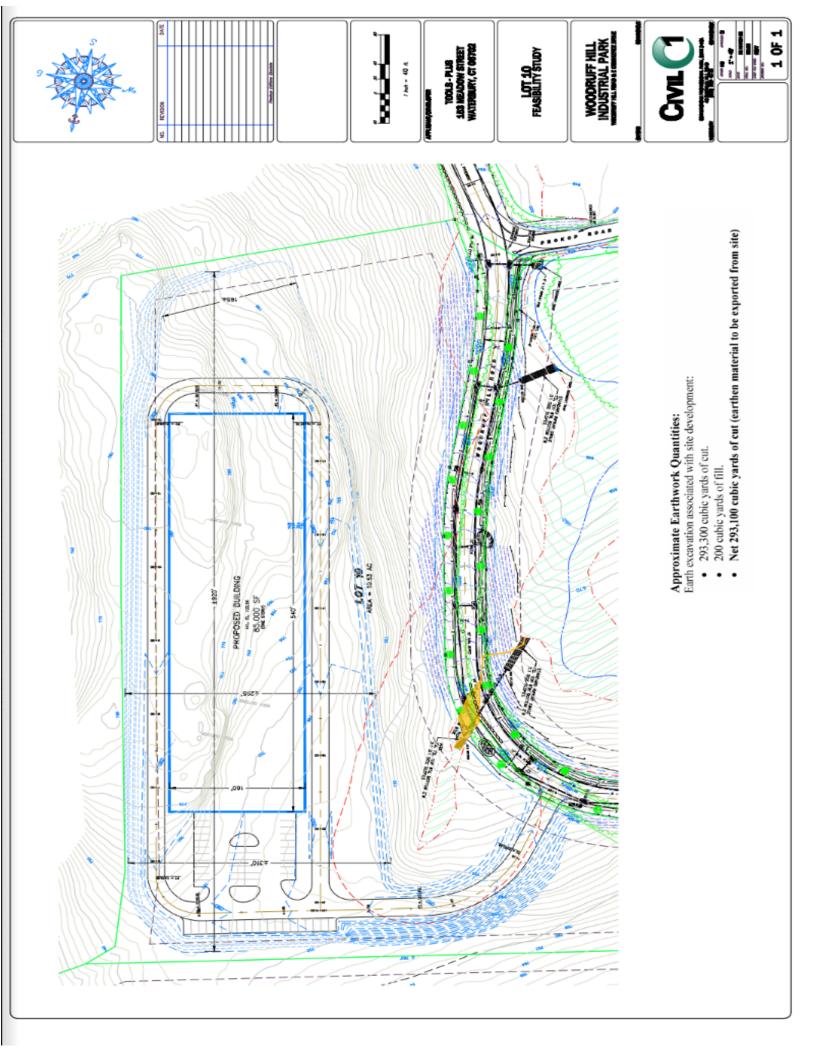

## **Industrial Zoned Parcel**

- 10.53 acres
- Ready to go pad site can accommodate up to +/- 85,000 S/F
- All municipal utilities to the site ( water, sewer and gas)
- · High growth community with stable and low tax rate
- Great business park location minutes to I-84
- Airport Enterprise Zone offers potential for significant tax incentives Offered at \$845,000.00