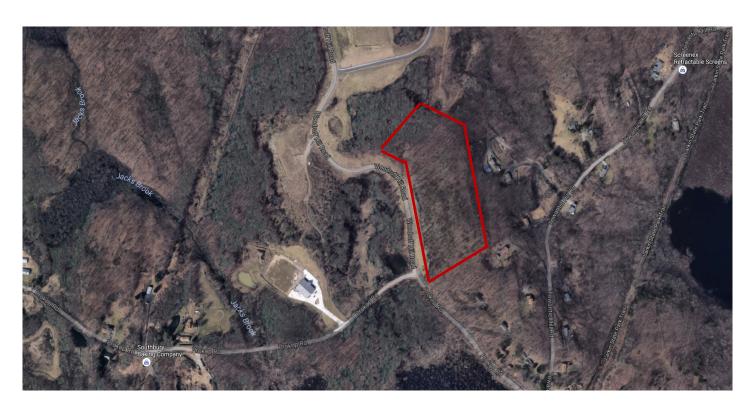

## FOR SALE

Lot # 10 Woodruff Hill Road Oxford, CT

## **Industrial Zoned Parcel**

- 10.53 acres
- Ready to go pad site can accommodate up to +/- 85,000 S/F
- All municipal utilities to the site ( water, sewer and gas)
- · High growth community with stable and low tax rate
- Great business park location minutes to I-84
- Airport Enterprise Zone offers potential for significant tax incentives Offered at \$845,000.00