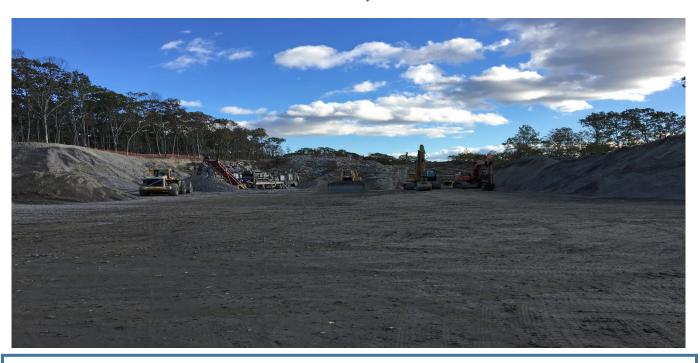

## **Industrial Zoned Parcel**

- 10.53 acres
- Ready to go pad site can accommodate up to +/- 85,000 S/F
- All municipal utilities to the site ( water, sewer and gas)
- · High growth community with stable and low tax rate
- Great business park location minutes to I-84
- Airport Enterprise Zone offers potential for significant tax incentives Offered at \$845,000.00