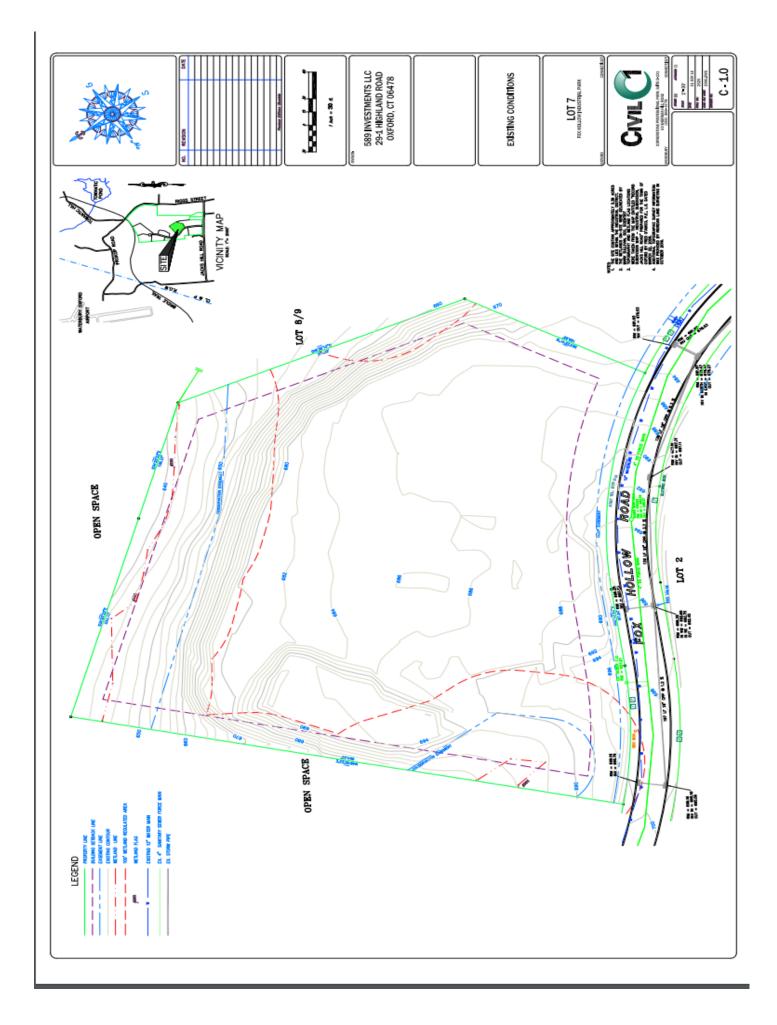

## Fox Hollow Industrial Park Lot 7 Fox Hollow Rd Oxford, CT

5.36 Acres Industrial zoned parcel with all utilities Site is pad ready and can accommodate approximately 50,000 S/F Great business friendly town with new Airport Enterprise Zone Tax benefits available Nice location with good I-84 and Route 8 access Asking: \$509,200.00