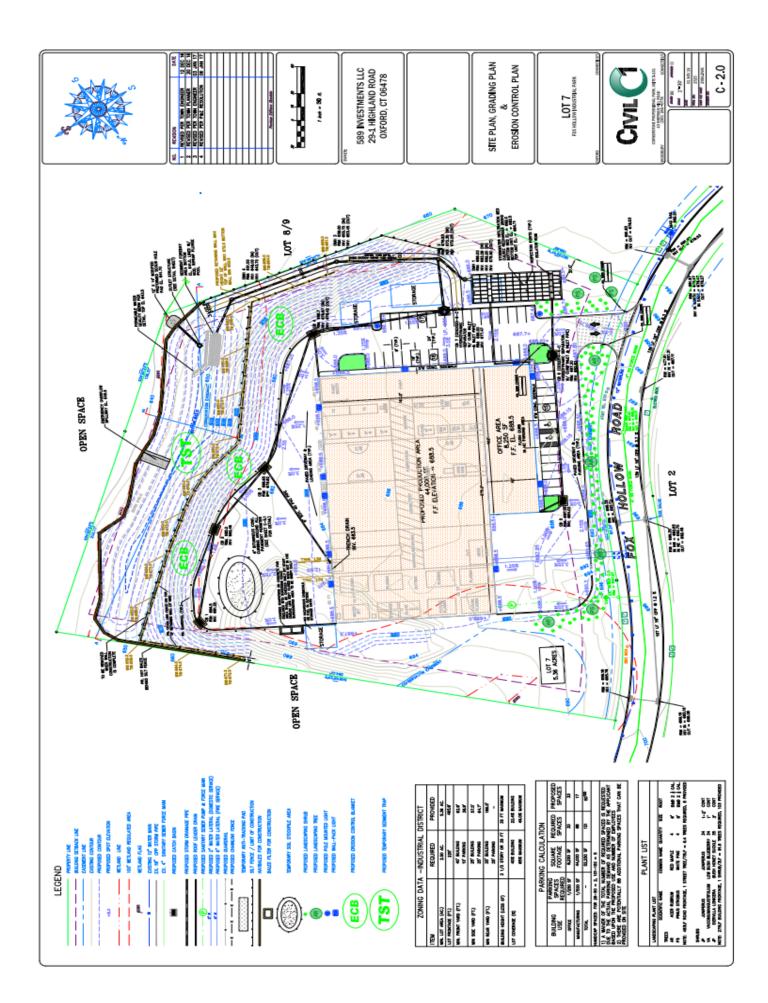

## Fox Hollow Industrial Park Lot 7 Fox Hollow Rd Oxford, CT

5.36 Acres Industrial zoned parcel with all utilities Site is pad ready and can accommodate approximately 50,000 S/F Great business friendly town with new Airport Enterprise Zone Tax benefits available Nice location with good I-84 and Route 8 access Asking: \$509,200.00