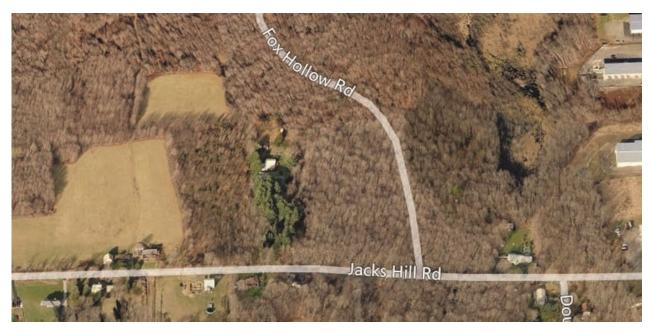

## Fox Hollow Industrial Park Lot 7 Fox Hollow Rd Oxford, CT

5.36 Acres Industrial zoned parcel with all utilities Site is pad ready and can accommodate approximately 50,000 S/F Great business friendly town with new Airport Enterprise Zone Tax benefits available Nice location with good I-84 and Route 8 access Asking: \$509,200.00