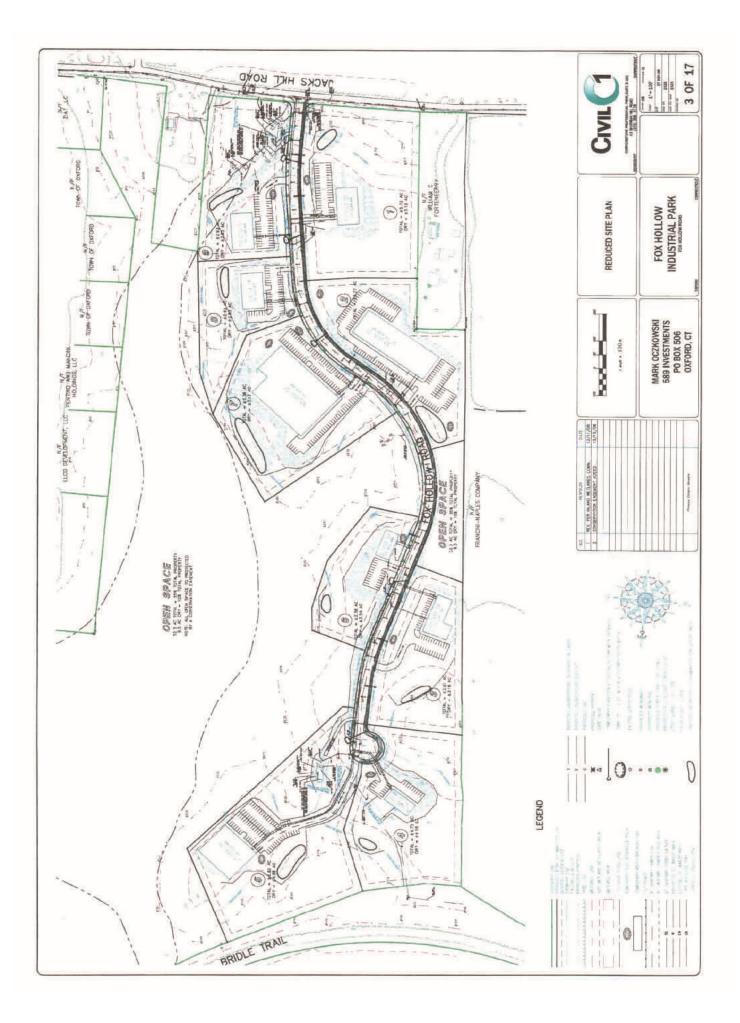

## Fox Hollow Industrial Park Lot 7 Fox Hollow Rd Oxford, CT

5.36 Acres Industrial zoned parcel with all utilities Site is pad ready and can accommodate approximately 50,000 S/F Great business friendly town with new Airport Enterprise Zone Tax benefits available Nice location with good I-84 and Route 8 access Asking: \$509,200.00