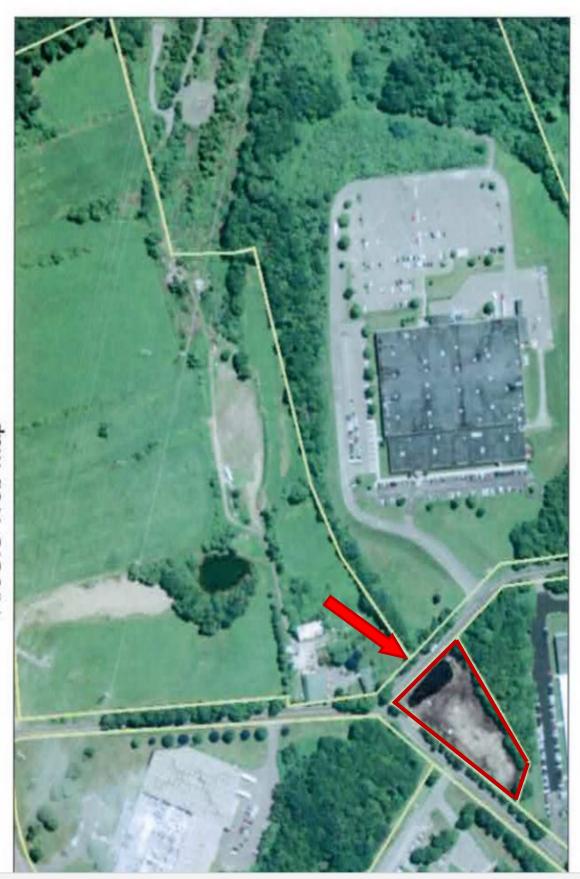

## FOR SALE

Park Road & Callender Road Watertown, CT

2.29 acres
Industrial Zoned Land
Great Business Park location
All municipal utilities available
Very good highway access to Route 8 and I-84
Corner lot mostly cleaned and level

Offered at \$225,000.00

All information furnished is from sources deemed reliable and is submitted subject to errors, omissions, change of other terms of conditions, prior sale, lease or financing or withdrawal-all without notice. No representation is made or implied by Godin Property Brokers, LLC or its associates as to the accuracy of the information submitted herein.