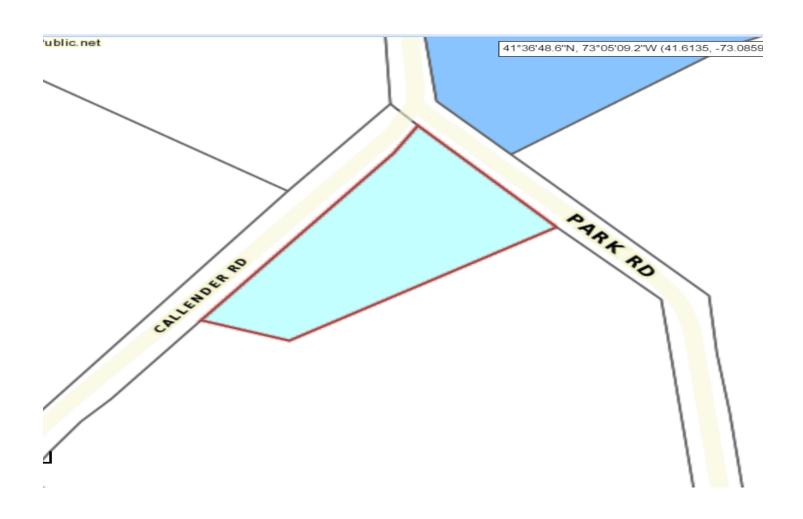

## FOR SALE

Park Road & Callender Road Watertown, CT

2.29 acres
Industrial Zoned Land
Great Business Park location
All municipal utilities available
Very good highway access to Route 8 and I-84
Corner lot mostly cleaned and level

Offered at \$225,000.00

All information furnished is from sources deemed reliable and is submitted subject to errors, omissions, change of other terms of conditions, prior sale, lease or financing or withdrawal-all without notice. No representation is made or implied by Godin Property Brokers, LLC or its associates as to the accuracy of the information submitted herein.