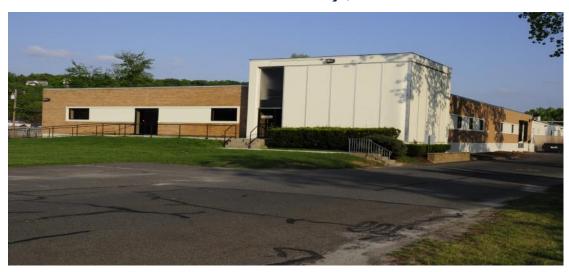

## 237 East Aurora Street Waterbury, CT

Unit 5B - 5,338 S/F Warehouse with 3 Loading Docks
Outside storage possible
Lease: \$4.95 PSF NNN

Unit 6A - 5,155 S/F Small office area with 1 Loading Dock Lease: \$4.95 PSF NNN