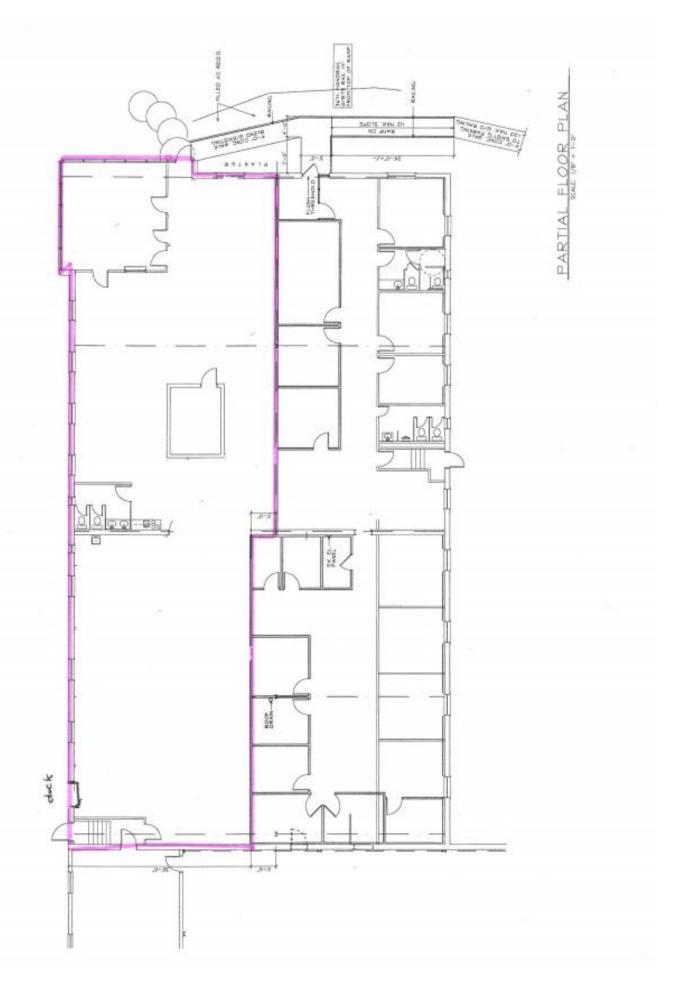

## 237 East Aurora Street Waterbury, CT

Unit 5B - 5,338 S/F Warehouse with 3 Loading Docks
Outside storage possible
Lease: \$4.95 PSF NNN

Unit 6A - 5,155 S/F Small office area with 1 Loading Dock Lease: \$4.95 PSF NNN

Unit 5 - B

Unit 6 - A