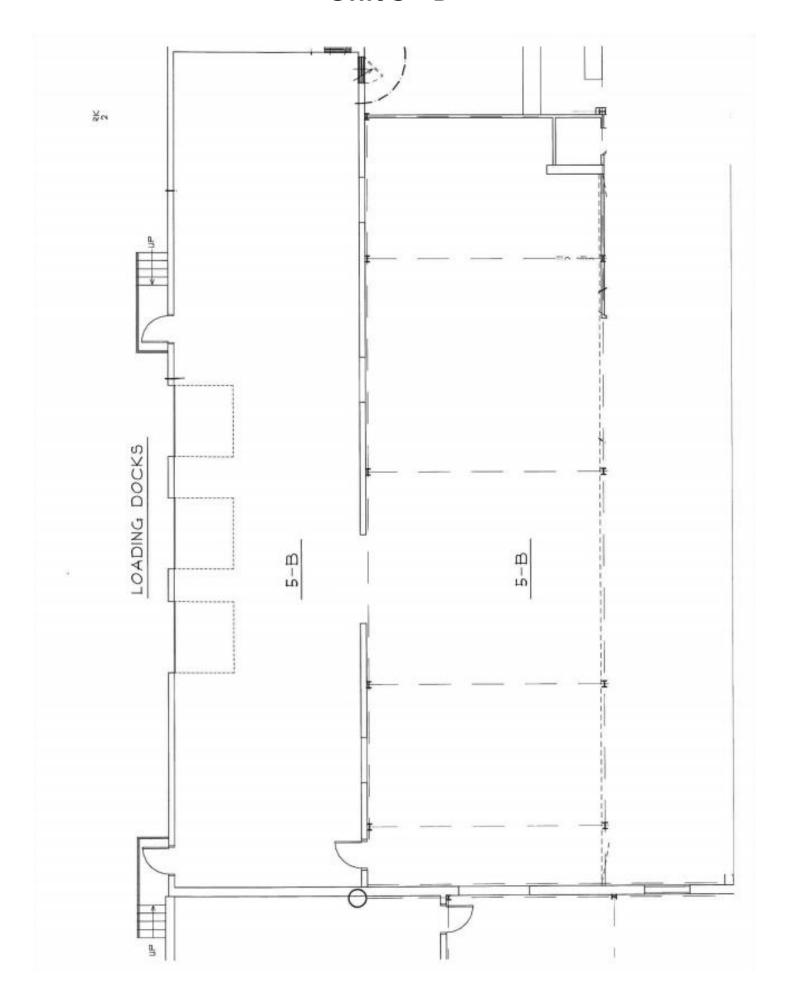

## 237 East Aurora Street Waterbury, CT

Unit 5B - 5,338 S/F Warehouse with 3 Loading Docks
Outside storage possible
Lease: \$4.95 PSF NNN

Unit 6A - 5,155 S/F Small office area with 1 Loading Dock Lease: \$4.95 PSF NNN

Unit 5 - B

Unit 6 - A