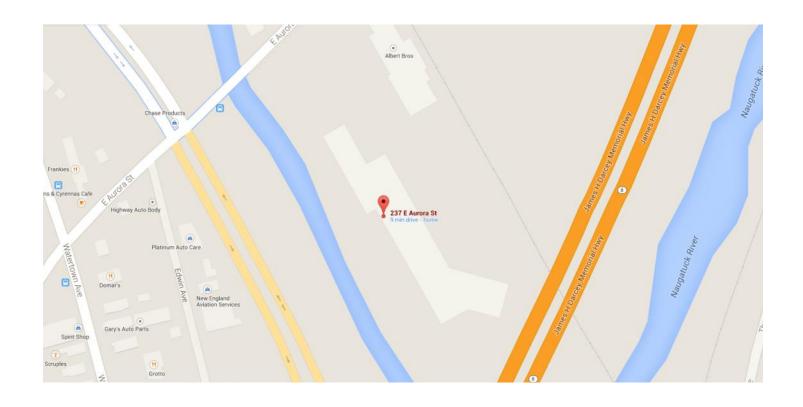

## 237 East Aurora Street Waterbury, CT

Unit 5B - 5,338 S/F Warehouse with 3 Loading Docks
Outside storage possible
Lease: \$4.95 PSF NNN

Unit 6A - 5,155 S/F Small office area with 1 Loading Dock Lease: \$4.95 PSF NNN

Prime location at the crossroads of I-84 and Route 8
Enterprise zone benefits
Ceiling height 12' Wet sprinkler system Gas fire hanging unit

All information furnished is from sources deemed reliable and is submitted subject to errors, omissions, change of other terms of conditions, prior sale, lease or financing or withdrawal-all without notice. No representation is made or implied by Godin Property Brokers, LLC or its associates as to the accuracy of the information submitted herein.

| PROPERTY DATA FORMPROPERTY DATA FOR |                                                     |                  |                  |
|-------------------------------------|-----------------------------------------------------|------------------|------------------|
| PROPERTY ADDRESS                    | 237 East Aurora Street                              |                  |                  |
| CITY, STATE                         | Waterbury, CT                                       |                  |                  |
| BUILDING INFOBUILDING INFO          |                                                     | MECHANICAL EQUIP |                  |
| Total S/F                           | 79,500                                              | Air conditioning | Possible         |
| Number of floors                    | 1                                                   | Sprinkler        | Yes              |
| Avail S/F Unit 6A                   | 5,150 s/f small office space with<br>1 loading dock | Туре             | Wet              |
| Avail S/F Unit 5B                   | 5,338 s/f warehouse space ,338 s/f warehouse space  | Type of heat     | Gas              |
| Exterior construction               | Block                                               | Total acres      | 10.8             |
| Interior construction               | Block                                               | Rail spur        | Yes              |
| Ceiling height                      | 12'                                                 | Zoning           | IG               |
|                                     |                                                     | Parking          | Ample            |
| UTILITIES                           |                                                     | State Route      | Route 8          |
| Sewer                               | City                                                | Distance to      | Less than ½ mile |
| Water                               | City                                                | TERMS            |                  |
| Gas                                 | Yes                                                 | Lease rate       | \$4.95 PSF NNN   |
| Electric                            | 200 amps                                            |                  |                  |