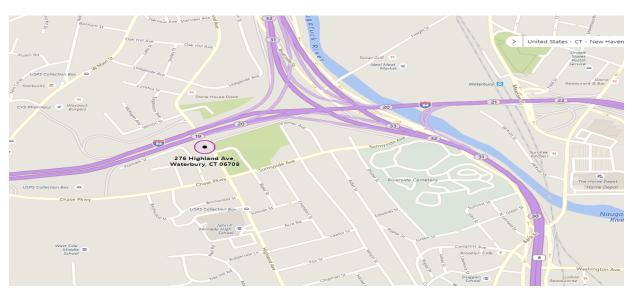

## FOR LEASE

276 Highland Ave Waterbury, CT

Come join a highly visible building
Great location with easy access to I-84 & RT 8
1,300 S/F of office space ideal for various uses including medical or professional
Plenty of on site parking

## PROPERTY DATA FORM

| PROPERTY ADDRESS | 276 Highland Ave    |  |
|------------------|---------------------|--|
| CITY, STATE      | Waterbury, CT 06708 |  |

| ·                 | 2.7        |                           |                  |
|-------------------|------------|---------------------------|------------------|
| BUILDING INFO     |            | MECHANICAL EQUIP.         |                  |
| Total S/F         | 1,300      | Air Conditioning          | Yes              |
| Number of floors  | 2          | Sprinkler / Type          |                  |
| Avail S/F         | 1,300      | Type of Heat              | Gas              |
| Ceiling Height    | 8'         | OTHER                     |                  |
| Roof              | Asphalt    | Acres                     |                  |
| Ext. Construction | Wood       | Zoning                    |                  |
| Date Built        | 1990       | Parking                   | Ample            |
|                   |            | State Route / Distance To | Immediate access |
|                   |            | TAXES                     |                  |
|                   |            | Assessment                |                  |
| UTILITIES         |            | Mill Rate                 |                  |
| Sewer             | City       | Taxes                     |                  |
| Water             | City       | TERMS                     |                  |
| Gas               | Yankee gas | Lease                     | \$1,300.00 Gross |
|                   |            |                           |                  |
| Electrical        | 200 amps   |                           |                  |