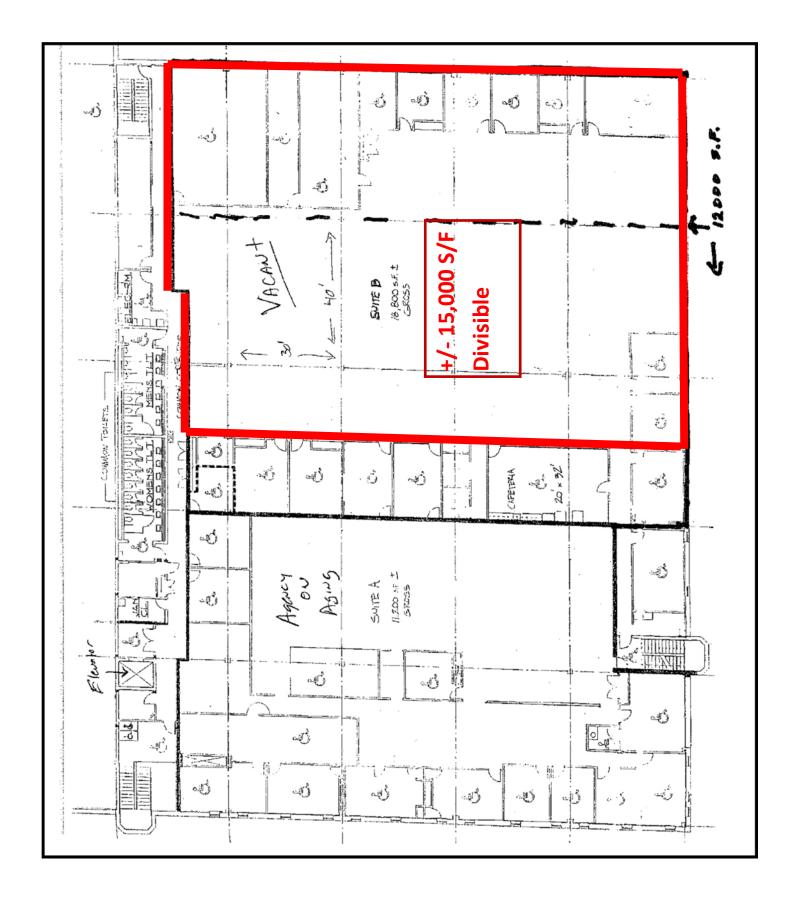

## FOR LEASE

84 Progress Lane Waterbury, CT

Office Space 15,000 S/F Sub dividable to 6,000 S/F

Former Bank Headquarters
Office Park setting located right off I-84 Exit 25A
Elevator Abundant free on-site parking On city bus line

| PROPERTY DATA FORM    |                     |                     |                      |
|-----------------------|---------------------|---------------------|----------------------|
| PROPERTY ADDRESS      | 84 Progress Lane    |                     |                      |
| CITY, STATE           | Waterbury, CT 06705 |                     |                      |
|                       |                     | T                   |                      |
| BUILDING INFO         |                     | MECHANICAL EQUIP    |                      |
| Total S/F             | 150,000 S/F +/-     | Air conditioning    | Yes / Trane units    |
| Number of floors      | 2                   | Sprinklered         | Yes                  |
| Avail S/F             | 15,000 S/F +/-      | Туре                | Wet                  |
| Will subdivide to     | 6,000 S/F           | Type of heat        | Gas / Trane units    |
| Office space          | 15,000 S/F +/-      | Elevator            | Yes                  |
| Exterior construction | Brick/block         |                     |                      |
| Interior construction | Finished            | TAXES               |                      |
| Ceiling height        | 12'                 | Date assessed       | 2004                 |
| Roof                  | Carlisle membrane   | Assessment          | \$2,709,980          |
| Date built            | 1982                | Mill rate           | 53.312               |
|                       |                     | Tax                 | \$144,474 / 0.96 PSF |
| UTILITIES             |                     | OTHER               |                      |
| Sewer                 | City                | Total acres         | 15.3                 |
| Water                 | City                | Zoning              | I.P.                 |
| Gas                   | Yankee Gas          | Parking             | 5 per thousand       |
| Electrical            |                     | Distance to I-84    | .5 miles             |
| Amps                  | 2500                | Distance to Route 8 | 4.97 miles           |
| Volts                 | 227/480             | Distance to I-691   | 4.5 miles            |
| Phase                 | 3                   |                     |                      |
|                       |                     | TERMS               |                      |
|                       |                     | Lease rate          | \$6.95 PSF           |
|                       |                     |                     | Plus Nets            |