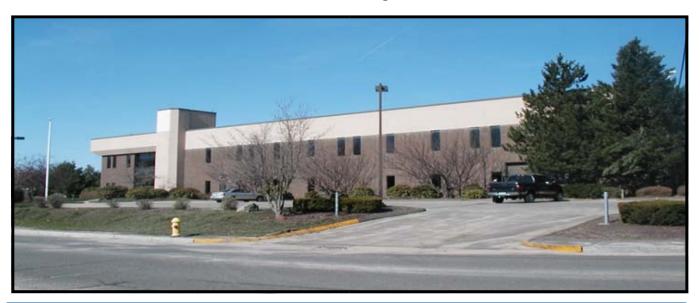

## FOR LEASE

84 Progress Lane Waterbury, CT

Office Space 15,000 S/F Sub dividable to 6,000 S/F

Former Bank Headquarters
Office Park setting located right off I-84 Exit 25A
Elevator Abundant free on-site parking On city bus line

**COMMENTS:** Beautifully well maintained office space with large open bull-pen area and office lined outer perimeter. Easy access to Interstate 84. New 4-way intersection. Possible tax incentives based on your use and SIC Code.