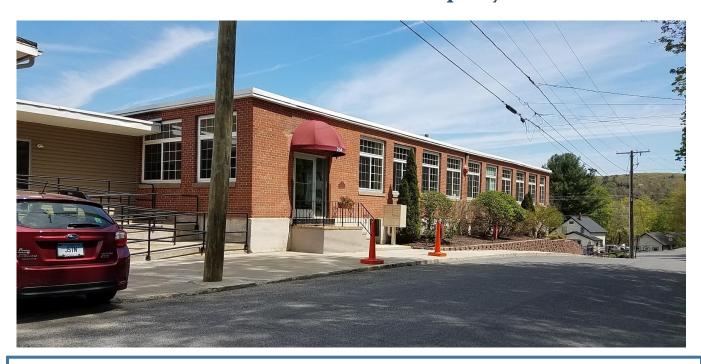

## FOR SALE

10 Marine Street Thomaston, CT 06787 Leased Investment Property

10,000 +/- S/F Professional Office Building \$82,344.00 Net operating income Visible location on RT 254 Ample parking

Sale asking: \$850,000.00

## PROPERTY DATA FORM

| PROPERTY ADDRESS | 10 Marine Street    |
|------------------|---------------------|
| CITY, STATE      | Thomaston, CT 06787 |

| ,                 | ,       |                           |                  |
|-------------------|---------|---------------------------|------------------|
| BUILDING INFO     |         | MECHANICAL EQUIP.         |                  |
| Total S/F         | 10,000  | Air Conditioning          | Central          |
| Number of floors  | 1       | Sprinkler / Type          | Yes              |
| Avail S/F         |         | Type of Heat              | Gas              |
|                   |         | OTHER                     |                  |
|                   |         | Acres                     | .661             |
| Ext. Construction | Brick   | Zoning                    | RA 15            |
| Ceiling Height    | 9'      | Parking                   | Ample            |
| Roof              | Flat    | State Route / Distance To | Route 8/ 2.miles |
| Date Built        | 1925    | TAXES                     |                  |
|                   | _       | Assessment                | -                |
| UTILITIES         |         | Mill Rate                 |                  |
| Sewer             | City    | Taxes                     | _                |
| Water             | City    | TERMS                     |                  |
| Gas               | Yes     | Sale asking               | \$850,000.00     |
| Electrical        | 200 amp |                           |                  |