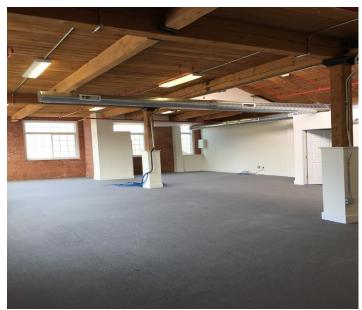

## FOR SALE

10 Marine Street Thomaston, CT 06787 Leased Investment Property

10,000 +/- S/F Professional Office Building \$82,344.00 Net operating income Visible location on RT 254 Ample parking

Sale asking: \$850,000.00