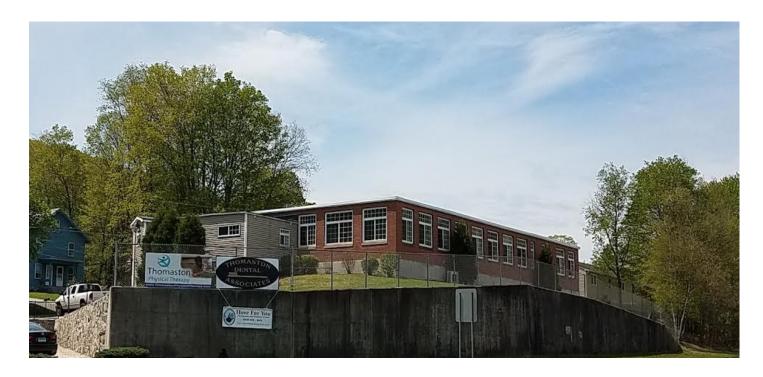

## FOR SALE

10 Marine Street Thomaston, CT 06787 Leased Investment Property

10,000 +/- S/F Professional Office Building \$82,344.00 Net operating income Visible location on RT 254 Ample parking

Sale asking: \$850,000.00

## PROPERTY DATA FORM

| PROPERTY ADDRESS | 10 Marine Street    |
|------------------|---------------------|
| CITY, STATE      | Thomaston, CT 06787 |

| ,                 | ,       |                           |                  |
|-------------------|---------|---------------------------|------------------|
| BUILDING INFO     |         | MECHANICAL EQUIP.         |                  |
| Total S/F         | 10,000  | Air Conditioning          | Central          |
| Number of floors  | 1       | Sprinkler / Type          | Yes              |
| Avail S/F         |         | Type of Heat              | Gas              |
|                   |         | OTHER                     |                  |
|                   |         | Acres                     | .661             |
| Ext. Construction | Brick   | Zoning                    | RA 15            |
| Ceiling Height    | 9'      | Parking                   | Ample            |
| Roof              | Flat    | State Route / Distance To | Route 8/ 2.miles |
| Date Built        | 1925    | TAXES                     |                  |
|                   | _       | Assessment                | -                |
| UTILITIES         |         | Mill Rate                 |                  |
| Sewer             | City    | Taxes                     | _                |
| Water             | City    | TERMS                     |                  |
| Gas               | Yes     | Sale asking               | \$850,000.00     |
| Electrical        | 200 amp |                           |                  |