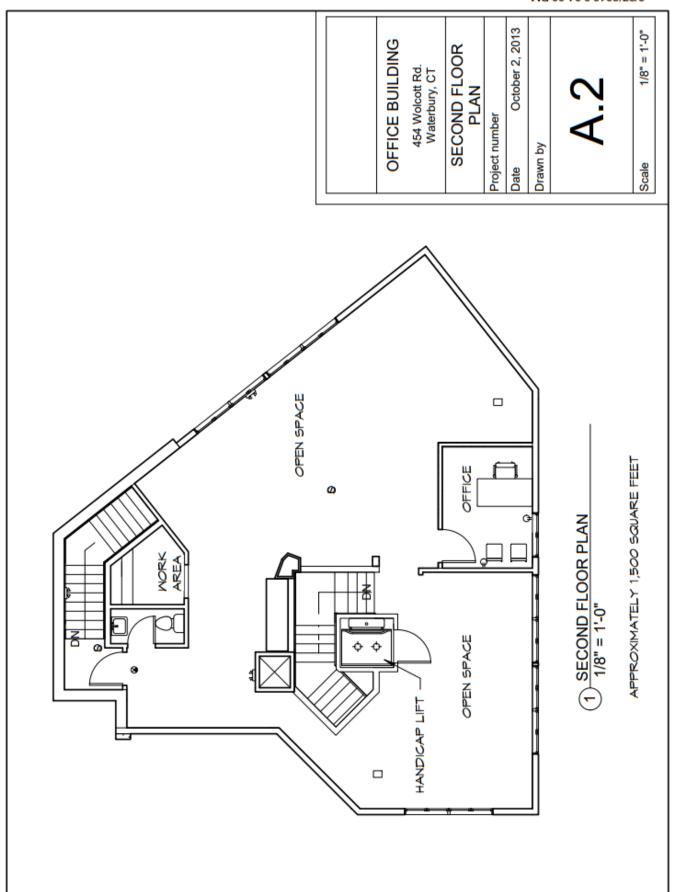

## FOR SALE/LEASE

454 Wolcott Street & 462 Wolcott Street Waterbury, CT

454 Wolcott St 4,589 S/F+/- (inc Basement) retail /office building

462 Wolcott St

2,300 S/F +/- retail/ office building Great high traffic location 1 mile to I-84 Building signage available