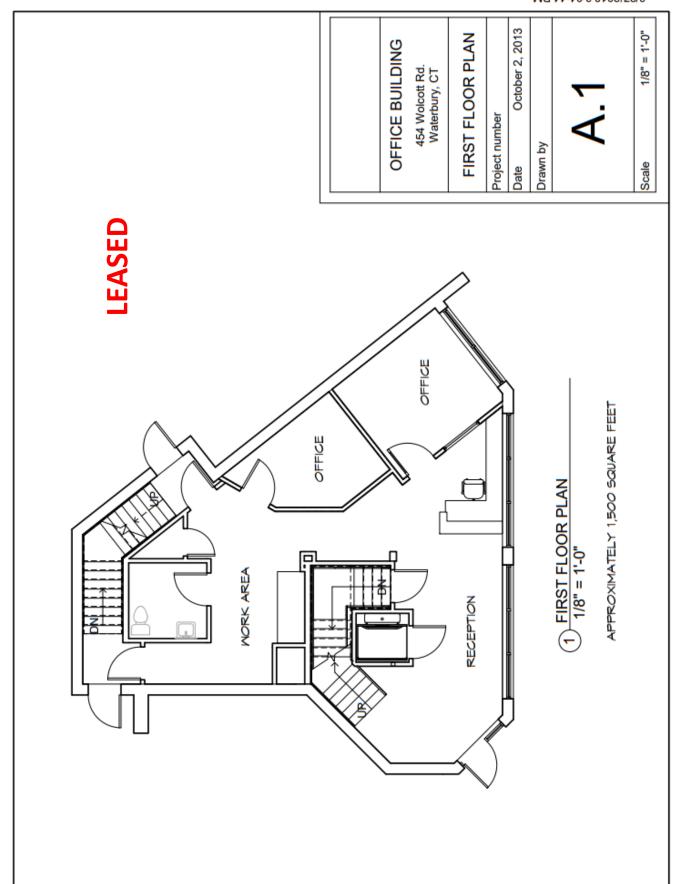

## FOR SALE/LEASE

454 Wolcott Street & 462 Wolcott Street Waterbury, CT

454 Wolcott St 4,589 S/F+/- (inc Basement) retail /office building

462 Wolcott St

2,300 S/F +/- retail/ office building Great high traffic location 1 mile to I-84 Building signage available