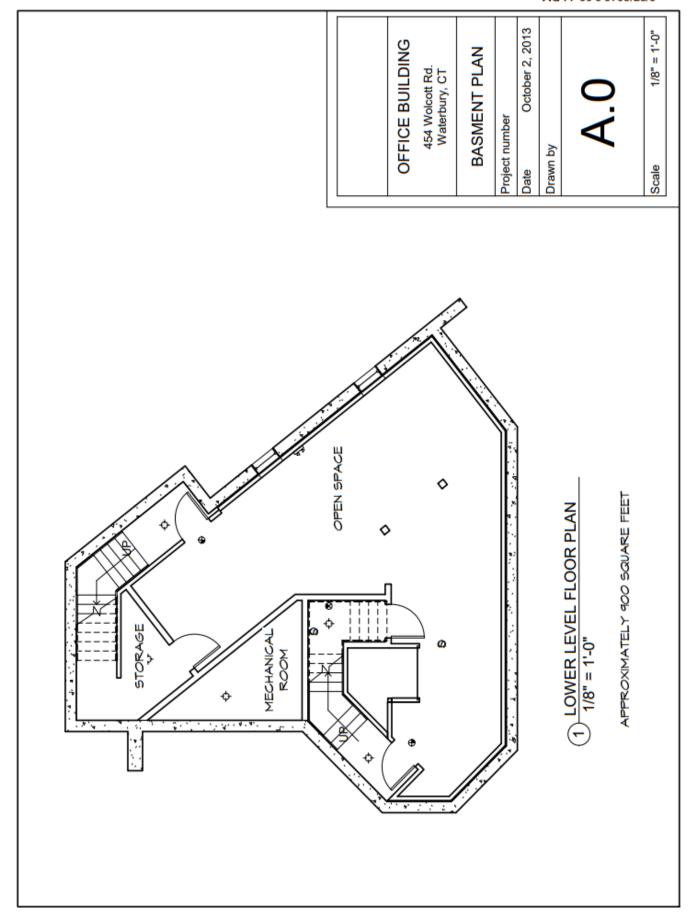

## FOR SALE/LEASE

454 Wolcott Street & 462 Wolcott Street Waterbury, CT

454 Wolcott St 4,589 S/F+/- (inc Basement) retail /office building

462 Wolcott St

2,300 S/F +/- retail/ office building Great high traffic location 1 mile to I-84 Building signage available