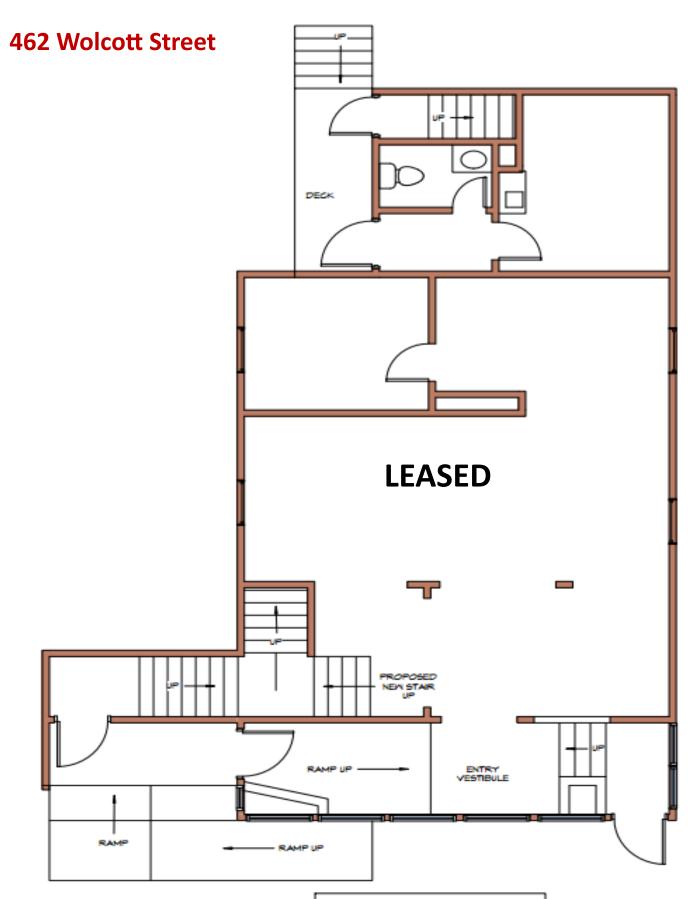

ROSA REALTY ENTERPIRISES, LLC 462 WOLCOTT ST. MAIN LEVEL 1,150 TOTAL SQUARE FEET

## **462 Wolcott Street**

ROSA REALTY ENTERPIRISES, LLC 462 WOLCOTT ST. SECOND FLOOR 1,150 TOTAL SQUARE FEET