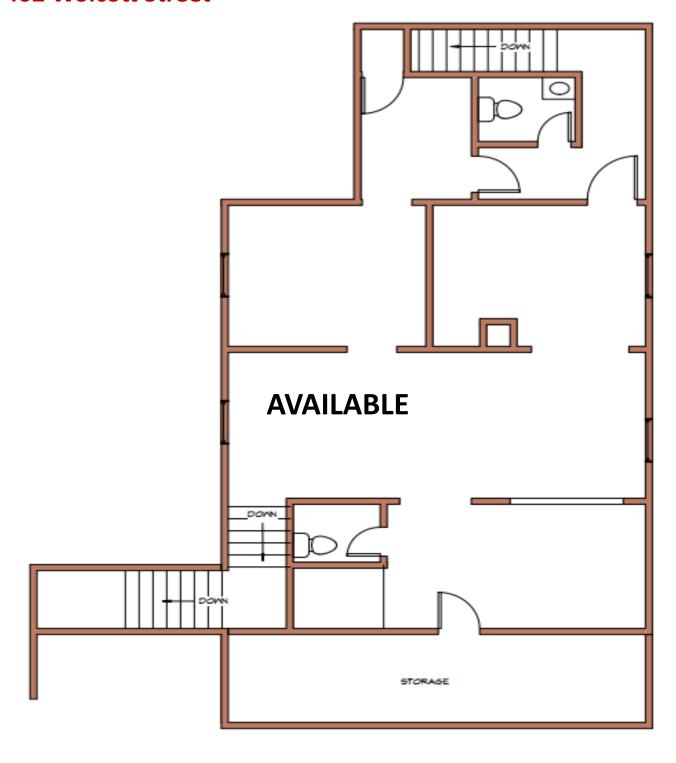

## **462 Wolcott Street**

ROSA REALTY ENTERPIRISES, LLC 462 WOLCOTT ST. SECOND FLOOR 1,150 TOTAL SQUARE FEET