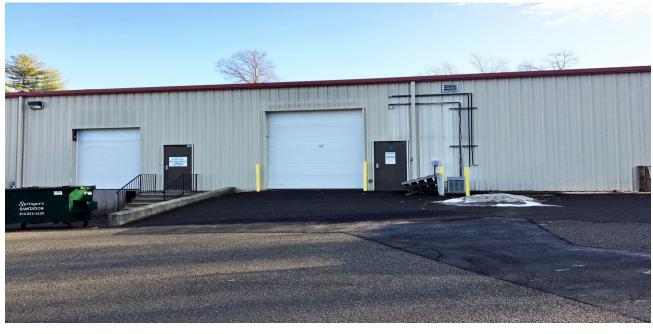

## FOR LEASE

353 Christian Street Unit 12-B Oxford, CT 06478

1,728 S/F
Office/ Warehouse
1 Drive-in door
Modern multi-tenant facility on 4.2 acres
All utilities , heavy power (200 amps/ 480 volts)
1 mile to I-84
Ample parking
Airport Enterprise Zone

## PROPERTY DATA FORM

PROPERTY ADDRESS353 Christian St Unit 12-BCITY, STATEOxford, CT 06478

| BUILDING INFO            |                     | MECHANICAL EQUIP.         |                               |
|--------------------------|---------------------|---------------------------|-------------------------------|
| Total S/F                | 45,000              | Air Conditioning          | Yes / office                  |
| Number of floors         | 1                   | Sprinkler / Type          | No                            |
| Avail S/F                | 1,728               | Type of Heat              | Oil                           |
| Available drive-in-doors | 1                   | OTHER                     |                               |
| Ext. Construction        | Block & Steel       | Acres                     | 4.2                           |
| Ceiling Height           | 16'                 | Zoning                    | Industrial                    |
| Roof                     | Steel               | Parking                   | 90 vehicles                   |
| Date Built               | 2000                | State Route / Distance To | I84 1 mile<br>Route 8 5 miles |
|                          |                     | TAXES                     |                               |
|                          |                     | Assessment                |                               |
| UTILITIES                |                     | Mill Rate                 |                               |
| Sewer                    | City                | Taxes                     | .84                           |
| Water                    | City                | TERMS                     |                               |
| Gas                      | No                  | Lease rate                | \$7.95 NNN                    |
| Electrical               | 200 Amps /480 volts | Current NNN               | \$1.98                        |
|                          | 3 phase             |                           |                               |