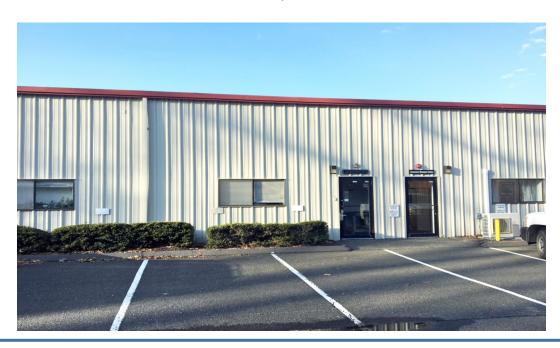

## FOR LEASE

353 Christian Street Unit 12-B Oxford, CT 06478

1,728 S/F
Office/ Warehouse
1 Drive-in door
Modern multi-tenant facility on 4.2 acres
All utilities , heavy power (200 amps/ 480 volts)
1 mile to I-84
Ample parking
Airport Enterprise Zone

## PROPERTY DATA FORM

PROPERTY ADDRESS353 Christian St Unit 12-BCITY, STATEOxford, CT 06478

| BUILDING INFO            |                     | MECHANICAL EQUIP.         |                               |
|--------------------------|---------------------|---------------------------|-------------------------------|
| Total S/F                | 45,000              | Air Conditioning          | Yes / office                  |
| Number of floors         | 1                   | Sprinkler / Type          | No                            |
| Avail S/F                | 1,728               | Type of Heat              | Oil                           |
| Available drive-in-doors | 1                   | OTHER                     |                               |
| Ext. Construction        | Block & Steel       | Acres                     | 4.2                           |
| Ceiling Height           | 16'                 | Zoning                    | Industrial                    |
| Roof                     | Steel               | Parking                   | 90 vehicles                   |
| Date Built               | 2000                | State Route / Distance To | I84 1 mile<br>Route 8 5 miles |
|                          |                     | TAXES                     |                               |
|                          |                     | Assessment                |                               |
| UTILITIES                |                     | Mill Rate                 |                               |
| Sewer                    | City                | Taxes                     | .84                           |
| Water                    | City                | TERMS                     |                               |
| Gas                      | No                  | Lease rate                | \$7.95 NNN                    |
| Electrical               | 200 Amps /480 volts | Current NNN               | \$1.98                        |
|                          | 3 phase             |                           |                               |