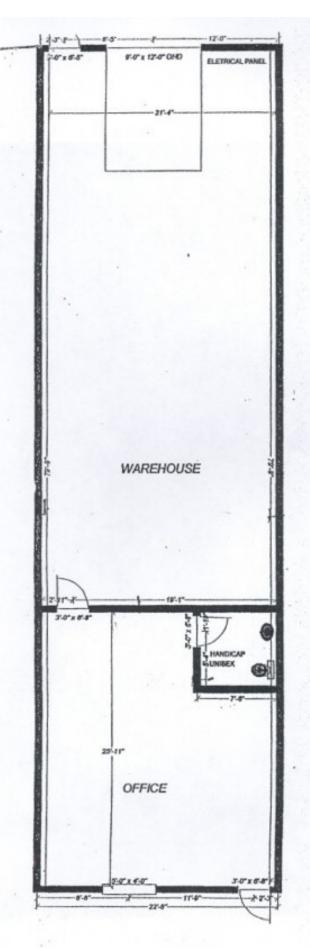

## FOR LEASE

353 Christian Street Unit 12-B Oxford, CT 06478

1,728 S/F
Office/ Warehouse
1 Drive-in door
Modern multi-tenant facility on 4.2 acres
All utilities , heavy power (200 amps/ 480 volts)
1 mile to I-84
Ample parking
Airport Enterprise Zone

## PROPERTY DATA FORM

PROPERTY ADDRESS353 Christian St Unit 12-BCITY, STATEOxford, CT 06478

| BUILDING INFO            |                     | MECHANICAL EQUIP.         |                               |
|--------------------------|---------------------|---------------------------|-------------------------------|
| Total S/F                | 45,000              | Air Conditioning          | Yes / office                  |
| Number of floors         | 1                   | Sprinkler / Type          | No                            |
| Avail S/F                | 1,728               | Type of Heat              | Oil                           |
| Available drive-in-doors | 1                   | OTHER                     |                               |
| Ext. Construction        | Block & Steel       | Acres                     | 4.2                           |
| Ceiling Height           | 16'                 | Zoning                    | Industrial                    |
| Roof                     | Steel               | Parking                   | 90 vehicles                   |
| Date Built               | 2000                | State Route / Distance To | I84 1 mile<br>Route 8 5 miles |
|                          |                     | TAXES                     |                               |
|                          |                     | Assessment                |                               |
| UTILITIES                |                     | Mill Rate                 |                               |
| Sewer                    | City                | Taxes                     | .84                           |
| Water                    | City                | TERMS                     |                               |
| Gas                      | No                  | Lease rate                | \$7.95 NNN                    |
| Electrical               | 200 Amps /480 volts | Current NNN               | \$1.98                        |
|                          | 3 phase             |                           |                               |