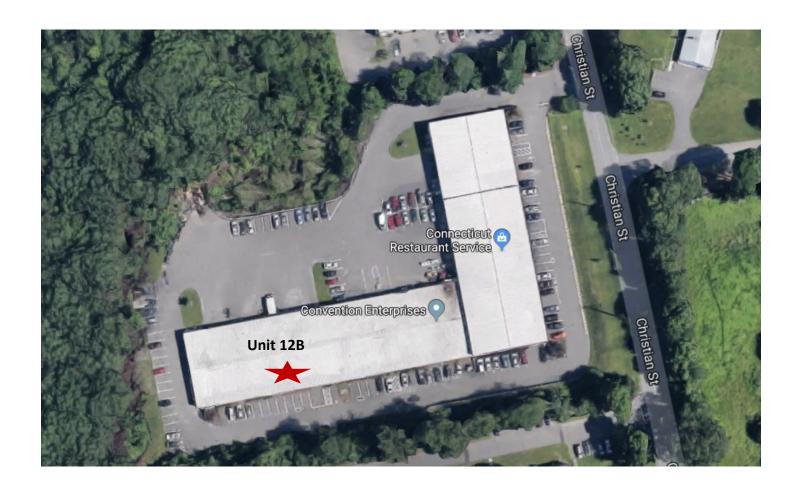

## FOR LEASE

353 Christian Street Unit 12-B Oxford, CT 06478

1,728 S/F
Office/ Warehouse
1 Drive-in door
Modern multi-tenant facility on 4.2 acres
All utilities , heavy power (200 amps/ 480 volts)
1 mile to I-84
Ample parking
Airport Enterprise Zone

## PROPERTY DATA FORM

PROPERTY ADDRESS353 Christian St Unit 12-BCITY, STATEOxford, CT 06478

| BUILDING INFO            |                     | MECHANICAL EQUIP.         |                               |
|--------------------------|---------------------|---------------------------|-------------------------------|
| Total S/F                | 45,000              | Air Conditioning          | Yes / office                  |
| Number of floors         | 1                   | Sprinkler / Type          | No                            |
| Avail S/F                | 1,728               | Type of Heat              | Oil                           |
| Available drive-in-doors | 1                   | OTHER                     |                               |
| Ext. Construction        | Block & Steel       | Acres                     | 4.2                           |
| Ceiling Height           | 16'                 | Zoning                    | Industrial                    |
| Roof                     | Steel               | Parking                   | 90 vehicles                   |
| Date Built               | 2000                | State Route / Distance To | I84 1 mile<br>Route 8 5 miles |
|                          |                     | TAXES                     |                               |
|                          |                     | Assessment                |                               |
| UTILITIES                |                     | Mill Rate                 |                               |
| Sewer                    | City                | Taxes                     | .84                           |
| Water                    | City                | TERMS                     |                               |
| Gas                      | No                  | Lease rate                | \$7.95 NNN                    |
| Electrical               | 200 Amps /480 volts | Current NNN               | \$1.98                        |
|                          | 3 phase             |                           |                               |