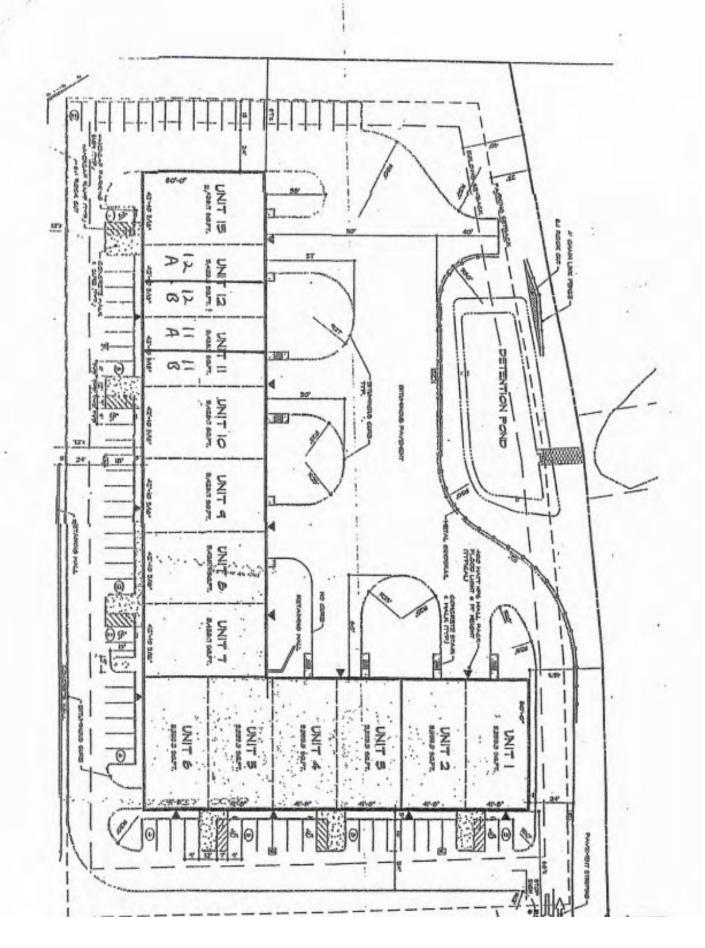

## FOR LEASE

353 Christian Street Unit 12-B Oxford, CT 06478

1,728 S/F
Office/ Warehouse
1 Drive-in door
Modern multi-tenant facility on 4.2 acres
All utilities , heavy power (200 amps/ 480 volts)
1 mile to I-84
Ample parking
Airport Enterprise Zone

## PROPERTY DATA FORM

PROPERTY ADDRESS353 Christian St Unit 12-BCITY, STATEOxford, CT 06478

| BUILDING INFO            |                     | MECHANICAL EQUIP.         |                               |
|--------------------------|---------------------|---------------------------|-------------------------------|
| Total S/F                | 45,000              | Air Conditioning          | Yes / office                  |
| Number of floors         | 1                   | Sprinkler / Type          | No                            |
| Avail S/F                | 1,728               | Type of Heat              | Oil                           |
| Available drive-in-doors | 1                   | OTHER                     |                               |
| Ext. Construction        | Block & Steel       | Acres                     | 4.2                           |
| Ceiling Height           | 16'                 | Zoning                    | Industrial                    |
| Roof                     | Steel               | Parking                   | 90 vehicles                   |
| Date Built               | 2000                | State Route / Distance To | I84 1 mile<br>Route 8 5 miles |
|                          |                     | TAXES                     |                               |
|                          |                     | Assessment                |                               |
| UTILITIES                |                     | Mill Rate                 |                               |
| Sewer                    | City                | Taxes                     | .84                           |
| Water                    | City                | TERMS                     |                               |
| Gas                      | No                  | Lease rate                | \$7.95 NNN                    |
| Electrical               | 200 Amps /480 volts | Current NNN               | \$1.98                        |
|                          | 3 phase             |                           |                               |