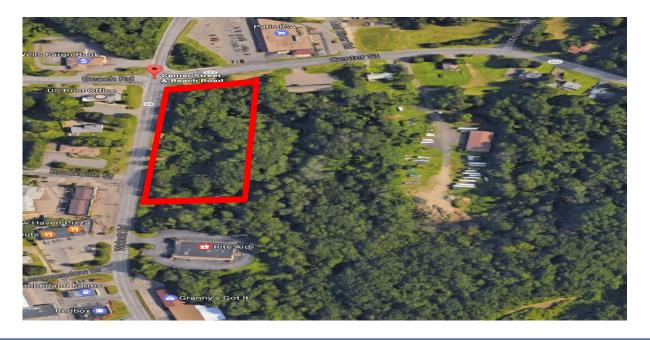

## Corner of Wolcott St & Center St Wolcott, CT

4.89 +/- Acres Commercial Zoned land Highly Visible Development Opportunity Corner lot on busy RT 69 at traffic light 15,000 cars daily per DOT Great for retail/ professional office Will build to suit 10,500 S/F +/- building call for options Sale asking: \$995,000.00 Lease rate: \$8,166.00 per month