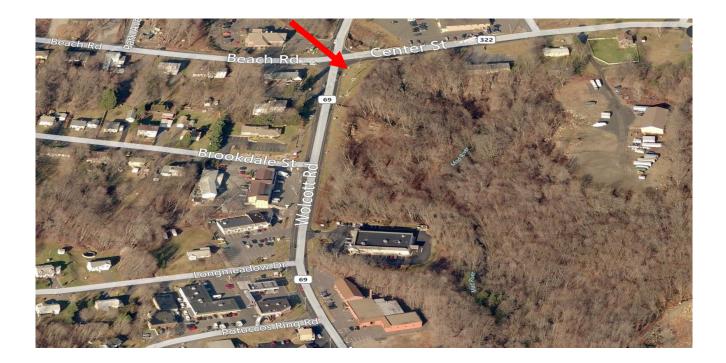

## Corner of Wolcott St & Center St Wolcott, CT

4.89 +/- Acres Commercial Zoned land Highly Visible Development Opportunity Corner lot on busy RT 69 at traffic light 15,000 cars daily per DOT Great for retail/ professional office Will build to suit 10,500 S/F +/- building call for options Sale asking: \$995,000.00 Lease rate: \$8,166.00 per month