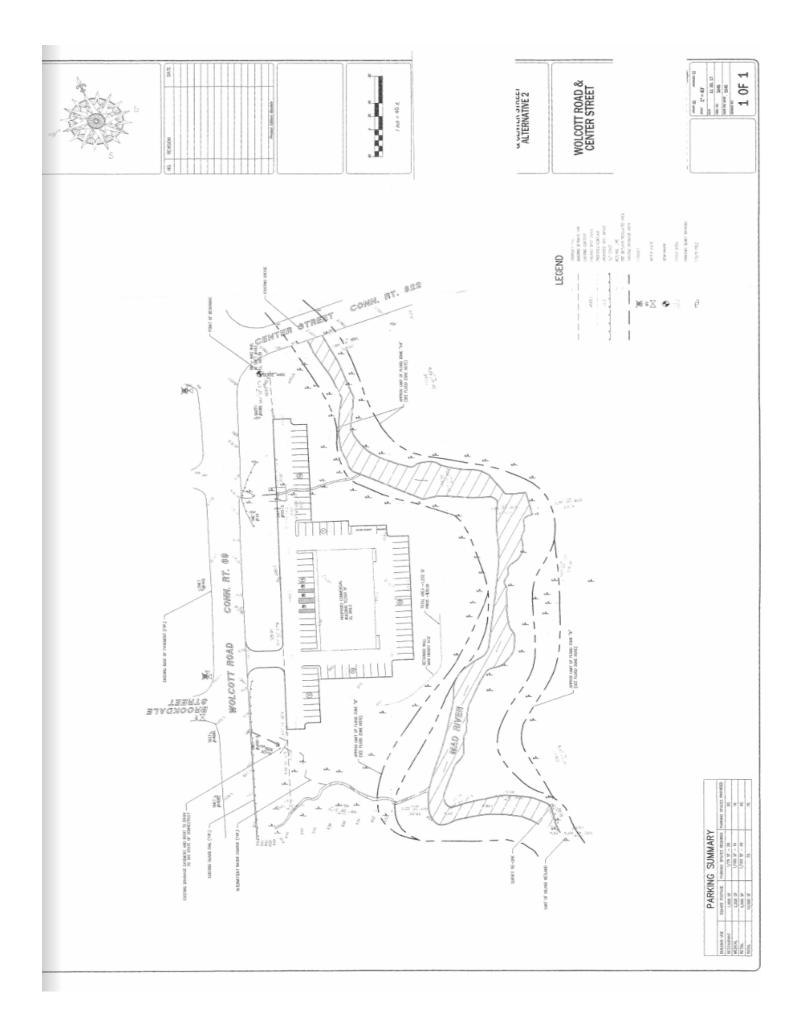

## Corner of Wolcott St & Center St Wolcott, CT

4.89 +/- Acres Commercial Zoned land Highly Visible Development Opportunity Corner lot on busy RT 69 at traffic light 15,000 cars daily per DOT Great for retail/ professional office Will build to suit 10,500 S/F +/- building call for options Sale asking: \$995,000.00 Lease rate: \$8,166.00 per month