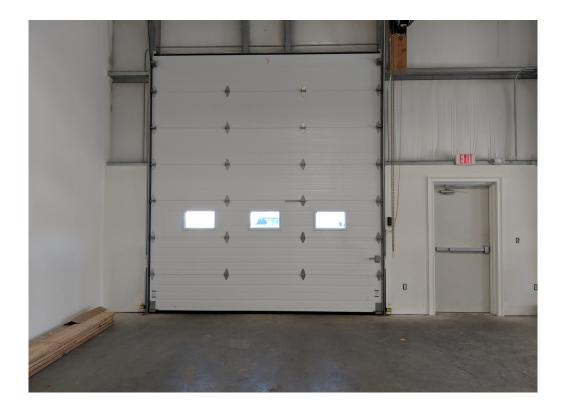

## FOR LEASE

**306 Clark Street** 

Southington, CT 06489

2,500 S/F of Beautiful warehouse or retail use space High Ceilings with large 14' overhead door End cap built in 2016 Close proximity to I-84 and I-691 \$3000.00 gross plus utilities

| PROPERTY DATA FORM   |             |                  |                           |                       |
|----------------------|-------------|------------------|---------------------------|-----------------------|
| PROPERTY ADDRESS     |             | 306 Clark Street |                           |                       |
| CITY, STATE          | Southington |                  | CT 06489                  |                       |
| BUILDING INFO        |             |                  | MECHANICAL EQUIP.         |                       |
| Total S/F            | 7,500 S/H   | 7                | Air Conditioning          | No                    |
| Number of floors     | 1           |                  | Sprinkler / Type          |                       |
| Avail S/F            | 2,500 S/F   |                  | Type of Heat              | Forced Hot Air        |
| Total Avail Drive In | 1           |                  | OTHER                     |                       |
| Ext. Construction    | Metal-Brick |                  | Acres                     |                       |
| Int. Construction    | Drywall     |                  | Zoning                    | Mfg Warehouse         |
| Ceiling Height       | 24'         |                  | Parking                   | On site               |
| Roof                 | Rubber      |                  | State Route / Distance To | I-84 4/10 of a mile   |
| Date Built           | 2016        |                  | TAXES                     |                       |
|                      | _           |                  | Assessment                | -                     |
| UTILITIES            |             |                  | Mill Rate                 |                       |
| Sewer                | City        |                  | Taxes                     | _                     |
| Water                | City        |                  | TERMS                     |                       |
| Gas                  | Yes         |                  | Lease Rate                | \$3,000.00 +utilities |
| Electrical           | 400 Amp     | s 3 phase        |                           |                       |