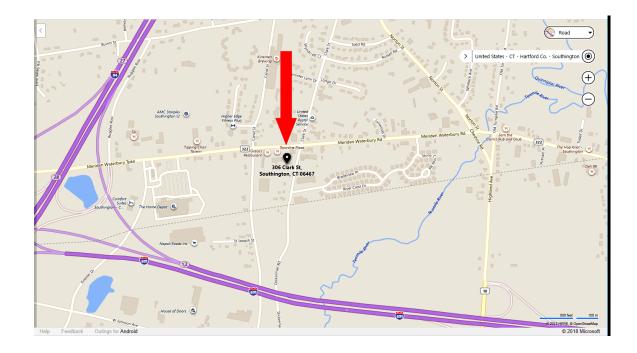

## FOR LEASE

**306 Clark Street** 

Southington, CT 06489

2,500 S/F of Beautiful warehouse or retail use space High Ceilings with large 14' overhead door End cap built in 2016 Close proximity to I-84 and I-691 \$3000.00 gross plus utilities

| PROPERTY DATA FORM   |             |                  |                           |                       |
|----------------------|-------------|------------------|---------------------------|-----------------------|
| PROPERTY ADDRESS     |             | 306 Clark Street |                           |                       |
| CITY, STATE          | Southington |                  | CT 06489                  |                       |
| BUILDING INFO        |             |                  | MECHANICAL EQUIP.         |                       |
| Total S/F            | 7,500 S/H   | 7                | Air Conditioning          | No                    |
| Number of floors     | 1           |                  | Sprinkler / Type          |                       |
| Avail S/F            | 2,500 S/F   |                  | Type of Heat              | Forced Hot Air        |
| Total Avail Drive In | 1           |                  | OTHER                     |                       |
| Ext. Construction    | Metal-Brick |                  | Acres                     |                       |
| Int. Construction    | Drywall     |                  | Zoning                    | Mfg Warehouse         |
| Ceiling Height       | 24'         |                  | Parking                   | On site               |
| Roof                 | Rubber      |                  | State Route / Distance To | I-84 4/10 of a mile   |
| Date Built           | 2016        |                  | TAXES                     |                       |
|                      | _           |                  | Assessment                | -                     |
| UTILITIES            |             |                  | Mill Rate                 |                       |
| Sewer                | City        |                  | Taxes                     | _                     |
| Water                | City        |                  | TERMS                     |                       |
| Gas                  | Yes         |                  | Lease Rate                | \$3,000.00 +utilities |
| Electrical           | 400 Amp     | s 3 phase        |                           |                       |