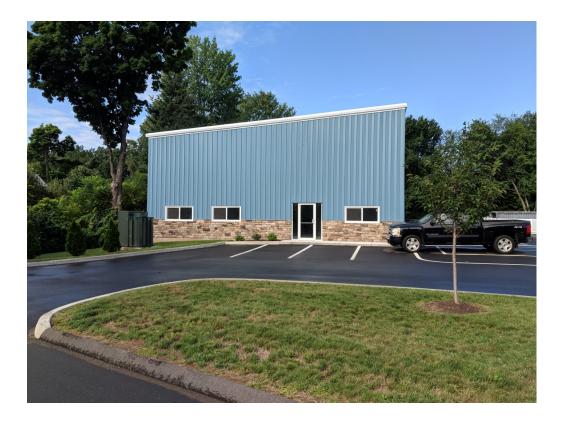

## FOR LEASE

**306 Clark Street** 

Southington, CT 06489

2,500 S/F of Beautiful warehouse or retail use space High Ceilings with large 14' overhead door End cap built in 2016 Close proximity to I-84 and I-691 \$3000.00 gross plus utilities

| PROPERTY DATA FORM   |             |                  |                           |                       |
|----------------------|-------------|------------------|---------------------------|-----------------------|
| PROPERTY ADDRESS     |             | 306 Clark Street |                           |                       |
| CITY, STATE          | Southington |                  | CT 06489                  |                       |
| BUILDING INFO        |             |                  | MECHANICAL EQUIP.         |                       |
| Total S/F            | 7,500 S/H   | 7                | Air Conditioning          | No                    |
| Number of floors     | 1           |                  | Sprinkler / Type          |                       |
| Avail S/F            | 2,500 S/F   |                  | Type of Heat              | Forced Hot Air        |
| Total Avail Drive In | 1           |                  | OTHER                     |                       |
| Ext. Construction    | Metal-Brick |                  | Acres                     |                       |
| Int. Construction    | Drywall     |                  | Zoning                    | Mfg Warehouse         |
| Ceiling Height       | 24'         |                  | Parking                   | On site               |
| Roof                 | Rubber      |                  | State Route / Distance To | I-84 4/10 of a mile   |
| Date Built           | 2016        |                  | TAXES                     |                       |
|                      | _           |                  | Assessment                | -                     |
| UTILITIES            |             |                  | Mill Rate                 |                       |
| Sewer                | City        |                  | Taxes                     | _                     |
| Water                | City        |                  | TERMS                     |                       |
| Gas                  | Yes         |                  | Lease Rate                | \$3,000.00 +utilities |
| Electrical           | 400 Amp     | s 3 phase        |                           |                       |