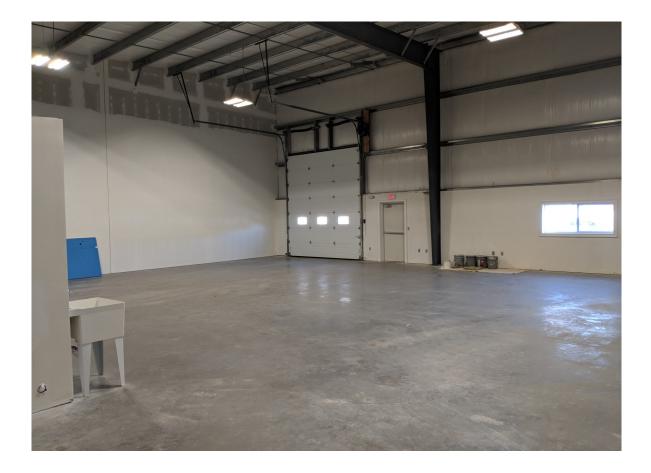

## FOR LEASE

**306 Clark Street** 

Southington, CT 06489

2,500 S/F of Beautiful warehouse or retail use space High Ceilings with large 14' overhead door End cap built in 2016 Close proximity to I-84 and I-691 \$3000.00 gross plus utilities

| PROPERTY DATA FORM   |             |                  |                           |                       |
|----------------------|-------------|------------------|---------------------------|-----------------------|
| PROPERTY ADDRESS     |             | 306 Clark Street |                           |                       |
| CITY, STATE          | Southington |                  | CT 06489                  |                       |
| BUILDING INFO        |             |                  | MECHANICAL EQUIP.         |                       |
| Total S/F            | 7,500 S/H   | 7                | Air Conditioning          | No                    |
| Number of floors     | 1           |                  | Sprinkler / Type          |                       |
| Avail S/F            | 2,500 S/F   |                  | Type of Heat              | Forced Hot Air        |
| Total Avail Drive In | 1           |                  | OTHER                     |                       |
| Ext. Construction    | Metal-Brick |                  | Acres                     |                       |
| Int. Construction    | Drywall     |                  | Zoning                    | Mfg Warehouse         |
| Ceiling Height       | 24'         |                  | Parking                   | On site               |
| Roof                 | Rubber      |                  | State Route / Distance To | I-84 4/10 of a mile   |
| Date Built           | 2016        |                  | TAXES                     |                       |
|                      | _           |                  | Assessment                | -                     |
| UTILITIES            |             |                  | Mill Rate                 |                       |
| Sewer                | City        |                  | Taxes                     | _                     |
| Water                | City        |                  | TERMS                     |                       |
| Gas                  | Yes         |                  | Lease Rate                | \$3,000.00 +utilities |
| Electrical           | 400 Amp     | s 3 phase        |                           |                       |