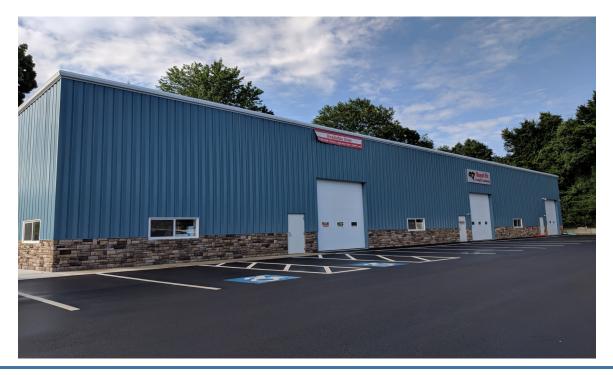

## FOR LEASE

**306 Clark Street** 

Southington, CT 06489

2,500 S/F of Beautiful warehouse or retail use space High Ceilings with large 14' overhead door End cap built in 2016 Close proximity to I-84 and I-691 \$3000.00 gross plus utilities

| PROPERTY DATA FORM   |             |                  |                           |                       |
|----------------------|-------------|------------------|---------------------------|-----------------------|
| PROPERTY ADDRESS     |             | 306 Clark Street |                           |                       |
| CITY, STATE          | Southington |                  | CT 06489                  |                       |
| BUILDING INFO        |             |                  | MECHANICAL EQUIP.         |                       |
| Total S/F            | 7,500 S/H   | 7                | Air Conditioning          | No                    |
| Number of floors     | 1           |                  | Sprinkler / Type          |                       |
| Avail S/F            | 2,500 S/F   |                  | Type of Heat              | Forced Hot Air        |
| Total Avail Drive In | 1           |                  | OTHER                     |                       |
| Ext. Construction    | Metal-Brick |                  | Acres                     |                       |
| Int. Construction    | Drywall     |                  | Zoning                    | Mfg Warehouse         |
| Ceiling Height       | 24'         |                  | Parking                   | On site               |
| Roof                 | Rubber      |                  | State Route / Distance To | I-84 4/10 of a mile   |
| Date Built           | 2016        |                  | TAXES                     |                       |
|                      | _           |                  | Assessment                | -                     |
| UTILITIES            |             |                  | Mill Rate                 |                       |
| Sewer                | City        |                  | Taxes                     | _                     |
| Water                | City        |                  | TERMS                     |                       |
| Gas                  | Yes         |                  | Lease Rate                | \$3,000.00 +utilities |
| Electrical           | 400 Amp     | s 3 phase        |                           |                       |