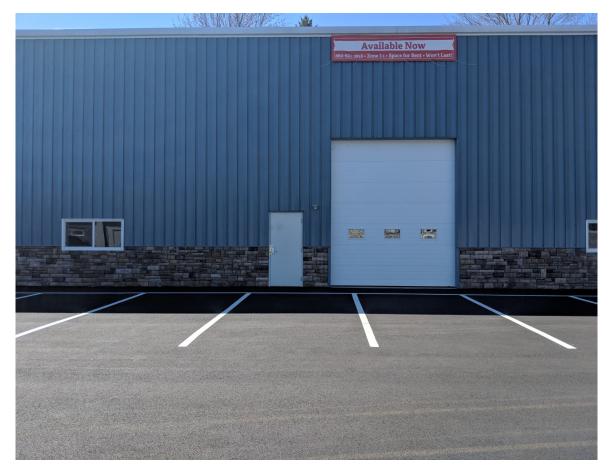

## FOR LEASE

**306 Clark Street** 

Southington, CT 06489

2,500 S/F of Beautiful warehouse or retail use space High Ceilings with large 14' overhead door End cap built in 2016 Close proximity to I-84 and I-691 \$3000.00 gross plus utilities

| PROPERTY DATA FORM   |             |                  |                           |                       |
|----------------------|-------------|------------------|---------------------------|-----------------------|
| PROPERTY ADDRESS     |             | 306 Clark Street |                           |                       |
| CITY, STATE          | Southington |                  | CT 06489                  |                       |
| BUILDING INFO        |             |                  | MECHANICAL EQUIP.         |                       |
| Total S/F            | 7,500 S/H   | 7                | Air Conditioning          | No                    |
| Number of floors     | 1           |                  | Sprinkler / Type          |                       |
| Avail S/F            | 2,500 S/F   |                  | Type of Heat              | Forced Hot Air        |
| Total Avail Drive In | 1           |                  | OTHER                     |                       |
| Ext. Construction    | Metal-Brick |                  | Acres                     |                       |
| Int. Construction    | Drywall     |                  | Zoning                    | Mfg Warehouse         |
| Ceiling Height       | 24'         |                  | Parking                   | On site               |
| Roof                 | Rubber      |                  | State Route / Distance To | I-84 4/10 of a mile   |
| Date Built           | 2016        |                  | TAXES                     |                       |
|                      | _           |                  | Assessment                | -                     |
| UTILITIES            |             |                  | Mill Rate                 |                       |
| Sewer                | City        |                  | Taxes                     | _                     |
| Water                | City        |                  | TERMS                     |                       |
| Gas                  | Yes         |                  | Lease Rate                | \$3,000.00 +utilities |
| Electrical           | 400 Amp     | s 3 phase        |                           |                       |