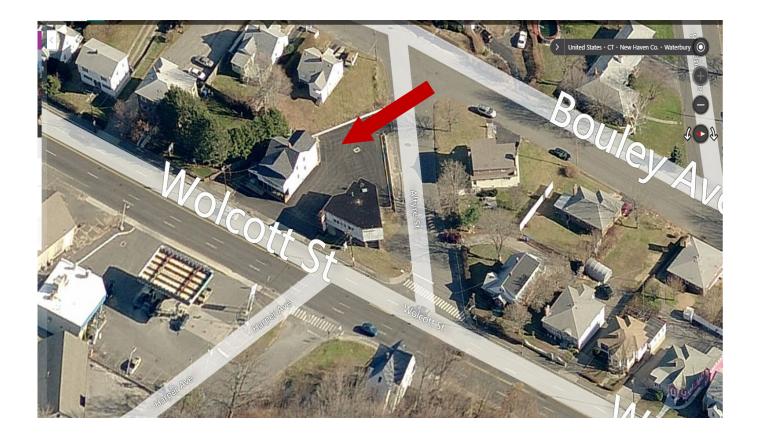

## FOR LEASE

462 Wolcott Street Waterbury, CT

1,150 S/F Second Floor Office Space

- Great exposure
- Heavily traveled Traffic count (DOT) 19,100 vehicles daily
- Ideal for many professional uses

Lease rate: Aggressively Priced at \$750.00 Gross + Utilities