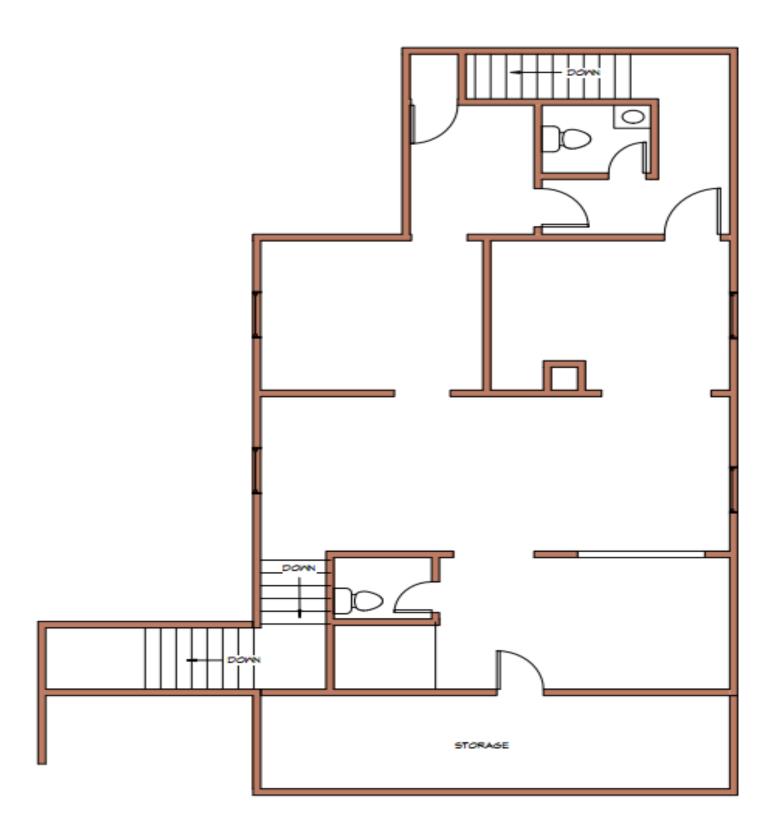

ROSA REALTY ENTERPIRISES, LLC 462 WOLCOTT ST. SECOND FLOOR 1,150 TOTAL SQUARE FEET