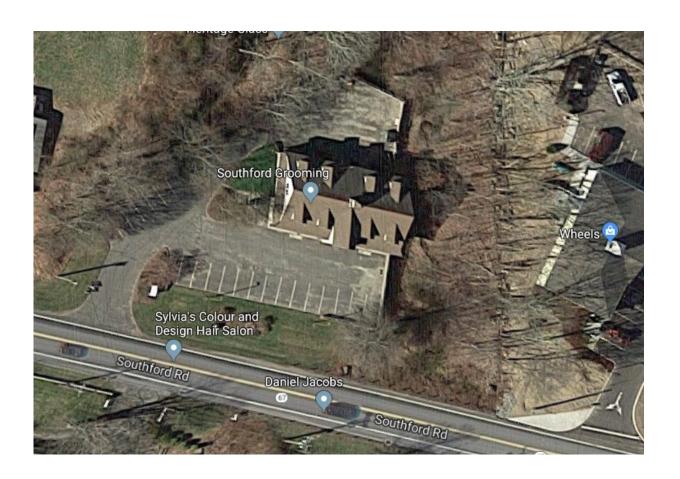

## FOR LEASE

1369 Southford Rd Southbury, CT 06488

Great Southbury location on Route 67
Good parking and signage
Modern building, low rents and onsite ownership
800 S/F Retail/ Office Space \$950 per month
2 Garage / Storage Space:
1,600 S/F \$700 per month
640 S/F \$400 per month
All units Gross + Utilities

## 1369 Southford Rd