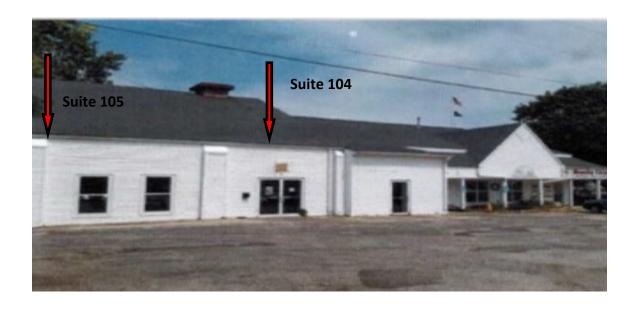

# FOR LEASE

14 Park Street Thomaston, CT 06787

Retail / Office Spaces
Two Suites Available
Suite 104 - 1,872 S/F Space
Suite 105 - 3,952 S/F Space
Previous Day Care - includes full outside area with play scape
Great Downtown Location with ample parking