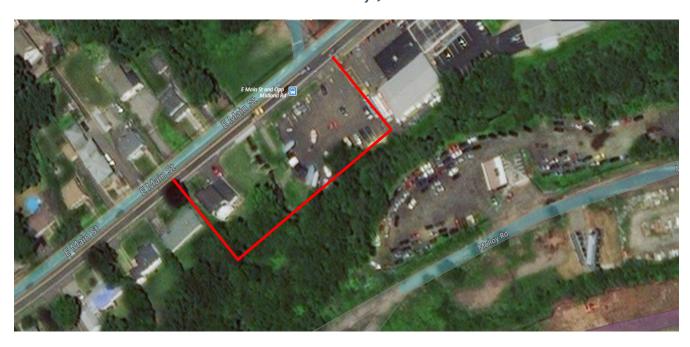

## FOR SALE

2922 East Main Street Waterbury, CT

1.07 Acres Commercial Zoned
Located on well traveled East Main Street
12,100 VPD per CT DOT 2017
Great development site for Office or Retail
Flat parcel with all utilities
Includes a 3,200 S/F house