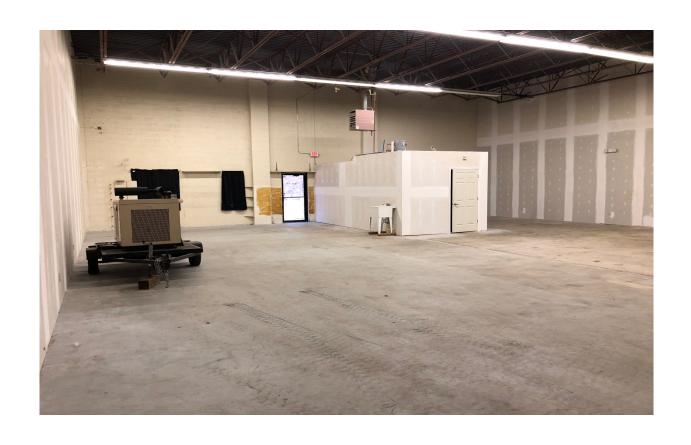

## 3,000 +/- S/F Industrial Condo's

- Nice warehouse or manufacturing space suitable for many uses
- 18' ceilings with two 10' x 14' drive in doors
- Great location minutes from I-84 & I-691
- Rare Ownership Opportunity

| PROPERTY DATA FORM       |                                               |                  |                    |
|--------------------------|-----------------------------------------------|------------------|--------------------|
| PROPERTY ADDRESS         | 327 Sandbank Road, C7 & C8 Cheshire, CT 06410 |                  |                    |
| CITY, STATE              |                                               |                  |                    |
| BUILDING INFO            |                                               | MECHANICAL EQUIP |                    |
| Total S/F                | +/- 3,000                                     | Air conditioning | No                 |
| Number of floors         | 2                                             | Sprinkler        | Yes                |
| Avail S/F                | +/- 3,000                                     | Type of heat     | Gas - Modine Type  |
| Will subdivide to        | No                                            | TAXES            | \$2,357.12         |
| Office space             | 0                                             | CONDO FEES       | \$330.00 per month |
| Available drive-in doors | 2 oversized                                   | OTHER            |                    |
|                          | 10 x 14                                       | Total acres      | Condo              |
| Exterior construction    | Masonry                                       | Zoning           | Industrial         |
| Ceiling height           | 18 '                                          | Parking          | 6 vehicles         |
| Roof                     | New Rubber Membrane                           |                  |                    |
| Date built               | 1989                                          |                  |                    |
| UTILITIES                |                                               |                  |                    |
| Sewer                    | Septic                                        |                  |                    |
| Water                    | Yes                                           | TERMS            |                    |
| Gas                      | Yes                                           |                  |                    |
| Electric                 |                                               | Sale             | \$280,000.00       |
| Amps                     | 200                                           |                  |                    |
| Volts                    | 120/208                                       |                  |                    |
| Phase                    |                                               |                  |                    |