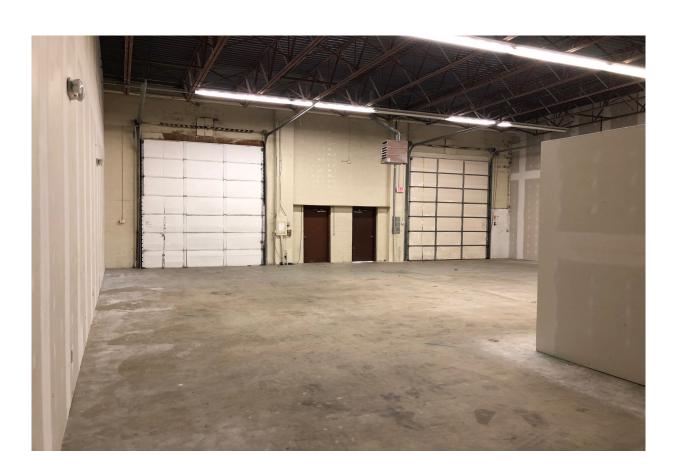

## 3,000 +/- S/F Industrial Condo's

- Nice warehouse or manufacturing space suitable for many uses
- 18' ceilings with two 10' x 14' drive in doors
- Great location minutes from I-84 & I-691
- Rare Ownership Opportunity

| PROPERTY DATA FORM       |                                               |                  |                    |
|--------------------------|-----------------------------------------------|------------------|--------------------|
| PROPERTY ADDRESS         | 327 Sandbank Road, C7 & C8 Cheshire, CT 06410 |                  |                    |
| CITY, STATE              |                                               |                  |                    |
| BUILDING INFO            |                                               | MECHANICAL EQUIP |                    |
| Total S/F                | +/- 3,000                                     | Air conditioning | No                 |
| Number of floors         | 2                                             | Sprinkler        | Yes                |
| Avail S/F                | +/- 3,000                                     | Type of heat     | Gas - Modine Type  |
| Will subdivide to        | No                                            | TAXES            | \$2,357.12         |
| Office space             | 0                                             | CONDO FEES       | \$330.00 per month |
| Available drive-in doors | 2 oversized                                   | OTHER            |                    |
|                          | 10 x 14                                       | Total acres      | Condo              |
| Exterior construction    | Masonry                                       | Zoning           | Industrial         |
| Ceiling height           | 18 '                                          | Parking          | 6 vehicles         |
| Roof                     | New Rubber Membrane                           |                  |                    |
| Date built               | 1989                                          |                  |                    |
| UTILITIES                |                                               |                  |                    |
| Sewer                    | Septic                                        |                  |                    |
| Water                    | Yes                                           | TERMS            |                    |
| Gas                      | Yes                                           |                  |                    |
| Electric                 |                                               | Sale             | \$280,000.00       |
| Amps                     | 200                                           |                  |                    |
| Volts                    | 120/208                                       |                  |                    |
| Phase                    |                                               |                  |                    |