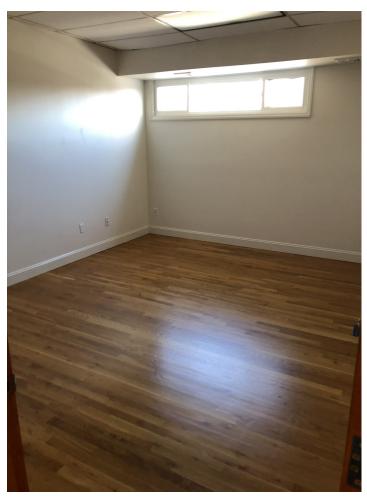

## 2,200 +/- S/F Office Space

Nicely finished office space Near New Linear Trail Includes: Multiple individual offices, kitchen, receptionist area or conference space, bathrooms and hardwood floors, 2nd floor space Owner will consider dividing