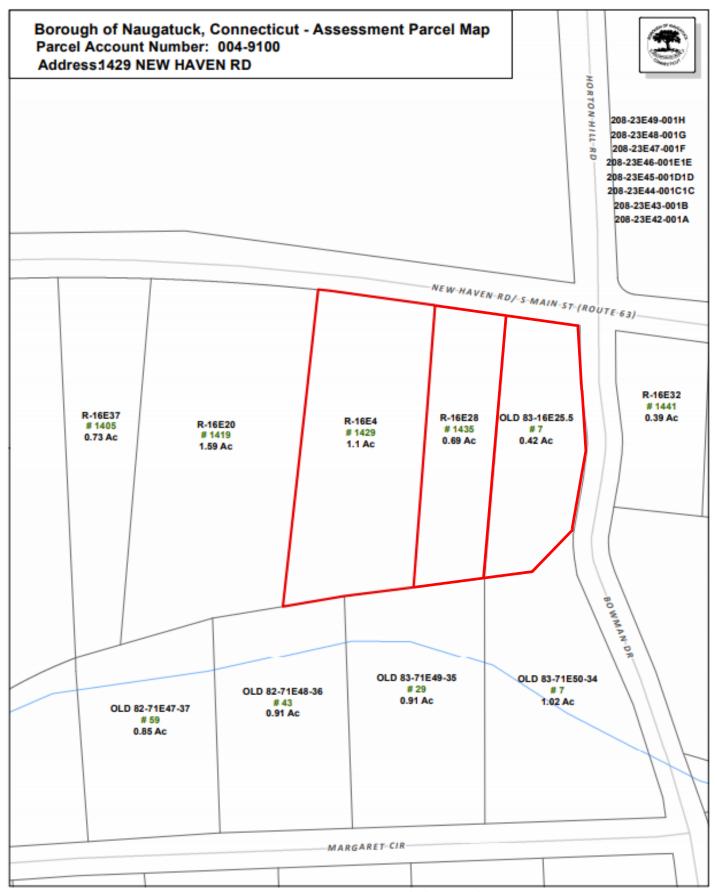

## New Haven Road Development Site Naugatuck, CT 06770

2.21 +/- Acres - 3 Parcels

**Located on busy Route 63** 

**Great Development - Commercial Zoning** 

Parcel A: 7 Bowman Drive - .42 Acres

Parcel B: 1435 New Haven Road - .69 Acres

Parcel C: 1429 New Haven Road - 1.1 Acres

Sale asking: \$1,280,000.00

All information furnished is from sources deemed reliable and is submitted subject to errors, omissions, change of other terms of conditions, prior sale, lease or financing or withdrawal-all without notice. No representation is made or implied by Godin Property Brokers, LLC or its associates as to the accuracy of the information submitted herein.