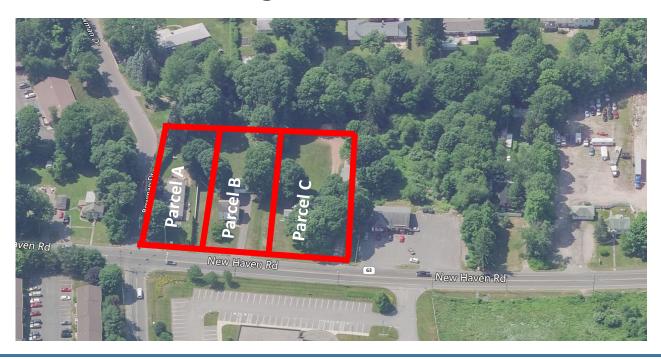

## New Haven Road Development Site Naugatuck, CT 06770

2.21 +/- Acres - 3 Parcels

**Located on busy Route 63** 

**Great Development - Commercial Zoning** 

Parcel A: 7 Bowman Drive - .42 Acres

Parcel B: 1435 New Haven Road - .69 Acres

Parcel C: 1429 New Haven Road - 1.1 Acres

Sale asking: \$1,280,000.00

All information furnished is from sources deemed reliable and is submitted subject to errors, omissions, change of other terms of conditions, prior sale, lease or financing or withdrawal-all without notice. No representation is made or implied by Godin Property Brokers, LLC or its associates as to the accuracy of the information submitted herein.