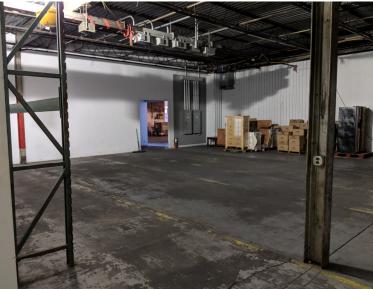

## 1200 Main Street South Southbury, CT

- 40,000 S/F Industrial Facility on 6 acres
- 4,000 S/F of nicely finished offices
- Great location just off I-84 at exit 14
- Ideal for many manufacturing or warehouse uses
- Heavy power, three loading docks and a drive in door
- Large lot offers abundant parking for vehicles and trailers Offered at: \$1,695,000.00

| PROPERTY DATA FORM    |                       |                    |                           |                   |
|-----------------------|-----------------------|--------------------|---------------------------|-------------------|
| PROPERTY ADDRESS      |                       | 1200 Main St South |                           |                   |
| Southbury,            |                       | Southbury, C       | CT 06488                  |                   |
| BUILDING INFO         |                       |                    | MECHANICAL EQUIP.         |                   |
| Total S/F             | 40,120                |                    | Air Conditioning          | No                |
| Number of floors      | 1                     |                    | Sprinkler / Type          | No                |
| Office space          | 4,024                 |                    | Type of Heat              | Oil               |
| Avail docks           | 3                     |                    | OTHER                     |                   |
| Avail drive-in        | 1                     |                    | Acres                     | 6                 |
| Ext. Construction     | Concrete block        |                    | Zoning                    | Industrial M - 2A |
| Ceiling Height        | 13.5                  |                    | Parking                   | Ample             |
| Roof                  | Rubber- membrane      |                    | State Route / Distance To | .25 I-84          |
| Date Built 1968 /     |                       | 75                 | TAXES                     |                   |
|                       |                       |                    | Assessment                | \$1,450,940.00    |
| UTILITIES             |                       |                    | Mill Rate                 | 28.80             |
| Sewer                 | Septic                |                    | Taxes                     | \$41,816.09       |
| Water                 | Well                  |                    | TERMS                     |                   |
| Gas                   | No                    |                    | Sale                      | \$1,695,000.00    |
| Electrical 2 Services | 2000 amps / 2500 amps |                    |                           |                   |
|                       | 240 V - 3 phase       |                    |                           |                   |
|                       | Buyer to v            | verify             |                           |                   |