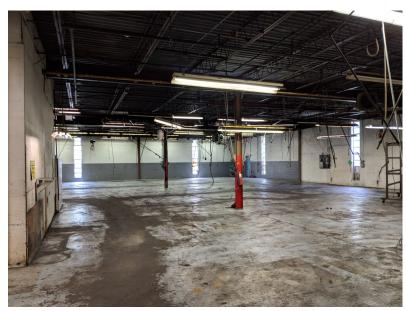

## 1200 Main Street South Southbury, CT

- 40,000 S/F Industrial Facility on 6 acres
- 4,000 S/F of nicely finished offices
- Great location just off I-84 at exit 14
- Ideal for many manufacturing or warehouse uses
- Heavy power, three loading docks and a drive in door
- Large lot offers abundant parking for vehicles and trailers Offered at: \$1,695,000.00

| PROPERTY DATA FORM    |                       |                    |                           |                   |
|-----------------------|-----------------------|--------------------|---------------------------|-------------------|
| PROPERTY ADDRESS      |                       | 1200 Main St South |                           |                   |
| Southbury,            |                       | Southbury, C       | CT 06488                  |                   |
| BUILDING INFO         |                       |                    | MECHANICAL EQUIP.         |                   |
| Total S/F             | 40,120                |                    | Air Conditioning          | No                |
| Number of floors      | 1                     |                    | Sprinkler / Type          | No                |
| Office space          | 4,024                 |                    | Type of Heat              | Oil               |
| Avail docks           | 3                     |                    | OTHER                     |                   |
| Avail drive-in        | 1                     |                    | Acres                     | 6                 |
| Ext. Construction     | Concrete block        |                    | Zoning                    | Industrial M - 2A |
| Ceiling Height        | 13.5                  |                    | Parking                   | Ample             |
| Roof                  | Rubber- membrane      |                    | State Route / Distance To | .25 I-84          |
| Date Built 1968 /     |                       | 75                 | TAXES                     |                   |
|                       |                       |                    | Assessment                | \$1,450,940.00    |
| UTILITIES             |                       |                    | Mill Rate                 | 28.80             |
| Sewer                 | Septic                |                    | Taxes                     | \$41,816.09       |
| Water                 | Well                  |                    | TERMS                     |                   |
| Gas                   | No                    |                    | Sale                      | \$1,695,000.00    |
| Electrical 2 Services | 2000 amps / 2500 amps |                    |                           |                   |
|                       | 240 V - 3 phase       |                    |                           |                   |
|                       | Buyer to v            | verify             |                           |                   |