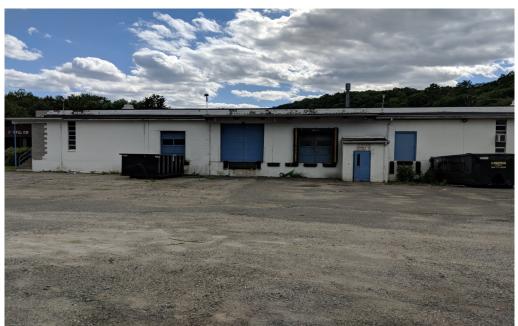

## 1200 Main Street South Southbury, CT

- 40,000 S/F Industrial Facility on 6 acres
- 4,000 S/F of nicely finished offices
- Great location just off I-84 at exit 14
- Ideal for many manufacturing or warehouse uses
- Heavy power, three loading docks and a drive in door
- Large lot offers abundant parking for vehicles and trailers Offered at: \$1,695,000.00

| PROPERTY DATA FORM    |                       |                    |                           |                   |
|-----------------------|-----------------------|--------------------|---------------------------|-------------------|
| PROPERTY ADDRESS      |                       | 1200 Main St South |                           |                   |
| Southbury,            |                       | Southbury, C       | CT 06488                  |                   |
| BUILDING INFO         |                       |                    | MECHANICAL EQUIP.         |                   |
| Total S/F             | 40,120                |                    | Air Conditioning          | No                |
| Number of floors      | 1                     |                    | Sprinkler / Type          | No                |
| Office space          | 4,024                 |                    | Type of Heat              | Oil               |
| Avail docks           | 3                     |                    | OTHER                     |                   |
| Avail drive-in        | 1                     |                    | Acres                     | 6                 |
| Ext. Construction     | Concrete block        |                    | Zoning                    | Industrial M - 2A |
| Ceiling Height        | 13.5                  |                    | Parking                   | Ample             |
| Roof                  | Rubber- membrane      |                    | State Route / Distance To | .25 I-84          |
| Date Built 1968 /     |                       | 75                 | TAXES                     |                   |
|                       |                       |                    | Assessment                | \$1,450,940.00    |
| UTILITIES             |                       |                    | Mill Rate                 | 28.80             |
| Sewer                 | Septic                |                    | Taxes                     | \$41,816.09       |
| Water                 | Well                  |                    | TERMS                     |                   |
| Gas                   | No                    |                    | Sale                      | \$1,695,000.00    |
| Electrical 2 Services | 2000 amps / 2500 amps |                    |                           |                   |
|                       | 240 V - 3 phase       |                    |                           |                   |
|                       | Buyer to v            | verify             |                           |                   |