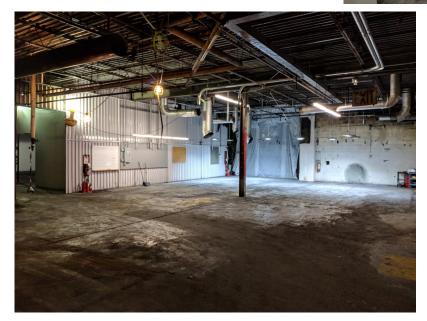

## 1200 Main Street South Southbury, CT

- 40,000 S/F Industrial Facility on 6 acres
- 4,000 S/F of nicely finished offices
- Great location just off I-84 at exit 14
- Ideal for many manufacturing or warehouse uses
- Heavy power, three loading docks and a drive in door
- Large lot offers abundant parking for vehicles and trailers Offered at: \$1,695,000.00

| PROPERTY DATA FORM    |                       |                    |                           |                   |
|-----------------------|-----------------------|--------------------|---------------------------|-------------------|
| PROPERTY ADDRESS      |                       | 1200 Main St South |                           |                   |
| Southbury,            |                       | Southbury, C       | CT 06488                  |                   |
| BUILDING INFO         |                       |                    | MECHANICAL EQUIP.         |                   |
| Total S/F             | 40,120                |                    | Air Conditioning          | No                |
| Number of floors      | 1                     |                    | Sprinkler / Type          | No                |
| Office space          | 4,024                 |                    | Type of Heat              | Oil               |
| Avail docks           | 3                     |                    | OTHER                     |                   |
| Avail drive-in        | 1                     |                    | Acres                     | 6                 |
| Ext. Construction     | Concrete block        |                    | Zoning                    | Industrial M - 2A |
| Ceiling Height        | 13.5                  |                    | Parking                   | Ample             |
| Roof                  | Rubber- membrane      |                    | State Route / Distance To | .25 I-84          |
| Date Built 1968 /     |                       | 75                 | TAXES                     |                   |
|                       |                       |                    | Assessment                | \$1,450,940.00    |
| UTILITIES             |                       |                    | Mill Rate                 | 28.80             |
| Sewer                 | Septic                |                    | Taxes                     | \$41,816.09       |
| Water                 | Well                  |                    | TERMS                     |                   |
| Gas                   | No                    |                    | Sale                      | \$1,695,000.00    |
| Electrical 2 Services | 2000 amps / 2500 amps |                    |                           |                   |
|                       | 240 V - 3 phase       |                    |                           |                   |
|                       | Buyer to v            | verify             |                           |                   |