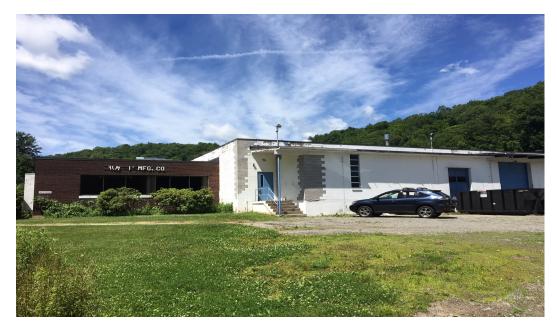

## 1200 Main Street South Southbury, CT

- 40,000 S/F Industrial Facility on 6 acres
- 4,000 S/F of nicely finished offices
- Great location just off I-84 at exit 14
- Ideal for many manufacturing or warehouse uses
- Heavy power, three loading docks and a drive in door
- Large lot offers abundant parking for vehicles and trailers Offered at: \$1,695,000.00

| PROPERTY DATA FORM    |                       |                    |                           |                   |
|-----------------------|-----------------------|--------------------|---------------------------|-------------------|
| PROPERTY ADDRESS      |                       | 1200 Main St South |                           |                   |
| Southbury,            |                       | Southbury, C       | CT 06488                  |                   |
| BUILDING INFO         |                       |                    | MECHANICAL EQUIP.         |                   |
| Total S/F             | 40,120                |                    | Air Conditioning          | No                |
| Number of floors      | 1                     |                    | Sprinkler / Type          | No                |
| Office space          | 4,024                 |                    | Type of Heat              | Oil               |
| Avail docks           | 3                     |                    | OTHER                     |                   |
| Avail drive-in        | 1                     |                    | Acres                     | 6                 |
| Ext. Construction     | Concrete block        |                    | Zoning                    | Industrial M - 2A |
| Ceiling Height        | 13.5                  |                    | Parking                   | Ample             |
| Roof                  | Rubber- membrane      |                    | State Route / Distance To | .25 I-84          |
| Date Built 1968 /     |                       | 75                 | TAXES                     |                   |
|                       |                       |                    | Assessment                | \$1,450,940.00    |
| UTILITIES             |                       |                    | Mill Rate                 | 28.80             |
| Sewer                 | Septic                |                    | Taxes                     | \$41,816.09       |
| Water                 | Well                  |                    | TERMS                     |                   |
| Gas                   | No                    |                    | Sale                      | \$1,695,000.00    |
| Electrical 2 Services | 2000 amps / 2500 amps |                    |                           |                   |
|                       | 240 V - 3 phase       |                    |                           |                   |
|                       | Buyer to v            | verify             |                           |                   |