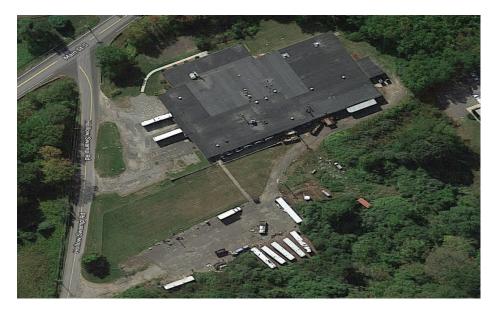

## 1200 Main Street South Southbury, CT

- 40,000 S/F Industrial Facility on 6 acres
- 4,000 S/F of nicely finished offices
- Great location just off I-84 at exit 14
- Ideal for many manufacturing or warehouse uses
- Heavy power, three loading docks and a drive in door
- Large lot offers abundant parking for vehicles and trailers Offered at: \$1,695,000.00

| PROPERTY DATA FORM    |                       |                    |                           |                   |
|-----------------------|-----------------------|--------------------|---------------------------|-------------------|
| PROPERTY ADDRESS      |                       | 1200 Main St South |                           |                   |
| Southbury,            |                       | Southbury, C       | CT 06488                  |                   |
| BUILDING INFO         |                       |                    | MECHANICAL EQUIP.         |                   |
| Total S/F             | 40,120                |                    | Air Conditioning          | No                |
| Number of floors      | 1                     |                    | Sprinkler / Type          | No                |
| Office space          | 4,024                 |                    | Type of Heat              | Oil               |
| Avail docks           | 3                     |                    | OTHER                     |                   |
| Avail drive-in        | 1                     |                    | Acres                     | 6                 |
| Ext. Construction     | Concrete block        |                    | Zoning                    | Industrial M - 2A |
| Ceiling Height        | 13.5                  |                    | Parking                   | Ample             |
| Roof                  | Rubber- membrane      |                    | State Route / Distance To | .25 I-84          |
| Date Built 1968 /     |                       | 75                 | TAXES                     |                   |
|                       |                       |                    | Assessment                | \$1,450,940.00    |
| UTILITIES             |                       |                    | Mill Rate                 | 28.80             |
| Sewer                 | Septic                |                    | Taxes                     | \$41,816.09       |
| Water                 | Well                  |                    | TERMS                     |                   |
| Gas                   | No                    |                    | Sale                      | \$1,695,000.00    |
| Electrical 2 Services | 2000 amps / 2500 amps |                    |                           |                   |
|                       | 240 V - 3 phase       |                    |                           |                   |
|                       | Buyer to v            | verify             |                           |                   |