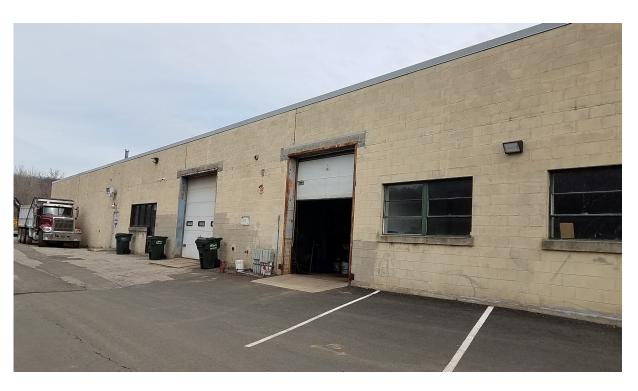

## FOR LEASE

235 East Main St Thomaston, CT

4,000 square foot space, office, private bath and large drive in door

Ideal for small contractor or light manufacturing
Great location off Route 8

Large lot, storage space available

## PROPERTY DATA FORM

| PROPERTY ADDRESS | 235 East Main Street |  |
|------------------|----------------------|--|
| CITY, STATE      | Thomaston, CT 06787  |  |

| BUILDING INFO         |          | MECHANICAL EQUIP.         |                    |
|-----------------------|----------|---------------------------|--------------------|
| Total S/F             | 30,000   | Air Conditioning          | No                 |
| Number of Floors      | 1        | Sprinkler / Type          | Yes                |
| Avail. S/F (2 spaces) | 4,000    | Type of Heat              | Gas / F/A          |
| Avail. Drive in door  | 1        | TAXES                     |                    |
| Ext. Construction     |          | Assessment                |                    |
| Int. Construction     |          | Mill Rate                 |                    |
| Ceiling Height        | 18'      | Taxes                     |                    |
| Roof                  |          | OTHER                     |                    |
| Date Built            | 1930     | Total Acres               | 8.8                |
|                       |          | Zoning                    | M2                 |
| UTILITIES             |          | Parking                   | Ample              |
| Sewer                 | City     | State Route / Distance To | Located on Route 8 |
| Water                 | City     | TERMS                     |                    |
| Gas                   | Yes      | Lease Rate                | \$2,000/ mo.       |
| Electrical            | 200 Amps |                           | Plus utilities     |