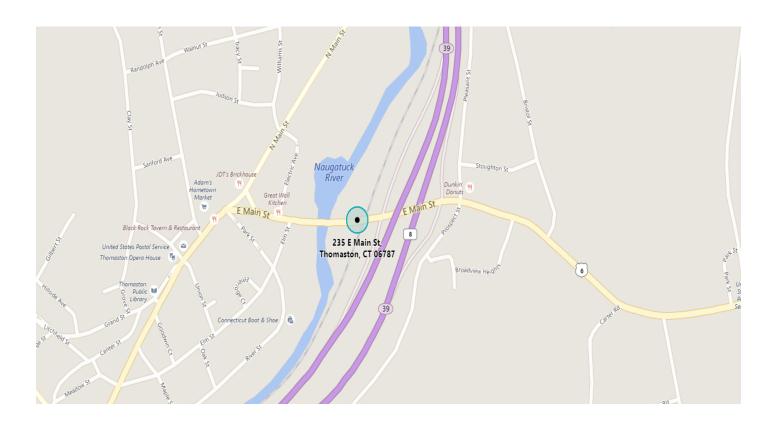

## FOR LEASE

235 East Main St Thomaston, CT

4,000 square foot space, office, private bath and large drive in door

Ideal for small contractor or light manufacturing
Great location off Route 8

Large lot, storage space available

## PROPERTY DATA FORM

| PROPERTY ADDRESS | 235 East Main Street |  |
|------------------|----------------------|--|
| CITY, STATE      | Thomaston, CT 06787  |  |

| BUILDING INFO         |          | MECHANICAL EQUIP.         |                    |
|-----------------------|----------|---------------------------|--------------------|
| Total S/F             | 30,000   | Air Conditioning          | No                 |
| Number of Floors      | 1        | Sprinkler / Type          | Yes                |
| Avail. S/F (2 spaces) | 4,000    | Type of Heat              | Gas / F/A          |
| Avail. Drive in door  | 1        | TAXES                     |                    |
| Ext. Construction     |          | Assessment                |                    |
| Int. Construction     |          | Mill Rate                 |                    |
| Ceiling Height        | 18'      | Taxes                     |                    |
| Roof                  |          | OTHER                     |                    |
| Date Built            | 1930     | Total Acres               | 8.8                |
|                       |          | Zoning                    | M2                 |
| UTILITIES             |          | Parking                   | Ample              |
| Sewer                 | City     | State Route / Distance To | Located on Route 8 |
| Water                 | City     | TERMS                     |                    |
| Gas                   | Yes      | Lease Rate                | \$2,000/ mo.       |
| Electrical            | 200 Amps |                           | Plus utilities     |