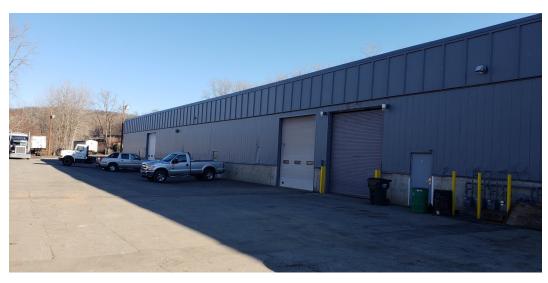

## FOR LEASE

235 East Main St Thomaston, CT

4,000 square foot space, office, private bath and large drive in door

Ideal for small contractor or light manufacturing
Great location off Route 8

Large lot, storage space available

## PROPERTY DATA FORM

| PROPERTY ADDRESS | 235 East Main Street |  |
|------------------|----------------------|--|
| CITY, STATE      | Thomaston, CT 06787  |  |

| BUILDING INFO         |          | MECHANICAL EQUIP.         |                    |
|-----------------------|----------|---------------------------|--------------------|
| Total S/F             | 30,000   | Air Conditioning          | No                 |
| Number of Floors      | 1        | Sprinkler / Type          | Yes                |
| Avail. S/F (2 spaces) | 4,000    | Type of Heat              | Gas / F/A          |
| Avail. Drive in door  | 1        | TAXES                     |                    |
| Ext. Construction     |          | Assessment                |                    |
| Int. Construction     |          | Mill Rate                 |                    |
| Ceiling Height        | 18'      | Taxes                     |                    |
| Roof                  |          | OTHER                     |                    |
| Date Built            | 1930     | Total Acres               | 8.8                |
|                       |          | Zoning                    | M2                 |
| UTILITIES             |          | Parking                   | Ample              |
| Sewer                 | City     | State Route / Distance To | Located on Route 8 |
| Water                 | City     | TERMS                     |                    |
| Gas                   | Yes      | Lease Rate                | \$2,000/ mo.       |
| Electrical            | 200 Amps |                           | Plus utilities     |