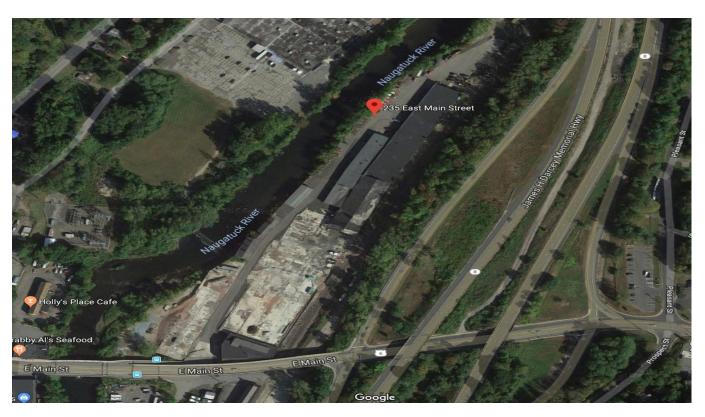

## FOR LEASE

235 East Main St Thomaston, CT

4,000 square foot space, office, private bath and large drive in door

Ideal for small contractor or light manufacturing
Great location off Route 8

Large lot, storage space available

## PROPERTY DATA FORM

| PROPERTY ADDRESS | 235 East Main Street |  |
|------------------|----------------------|--|
| CITY, STATE      | Thomaston, CT 06787  |  |

| BUILDING INFO         |          | MECHANICAL EQUIP.         |                    |
|-----------------------|----------|---------------------------|--------------------|
| Total S/F             | 30,000   | Air Conditioning          | No                 |
| Number of Floors      | 1        | Sprinkler / Type          | Yes                |
| Avail. S/F (2 spaces) | 4,000    | Type of Heat              | Gas / F/A          |
| Avail. Drive in door  | 1        | TAXES                     |                    |
| Ext. Construction     |          | Assessment                |                    |
| Int. Construction     |          | Mill Rate                 |                    |
| Ceiling Height        | 18'      | Taxes                     |                    |
| Roof                  |          | OTHER                     |                    |
| Date Built            | 1930     | Total Acres               | 8.8                |
|                       |          | Zoning                    | M2                 |
| UTILITIES             |          | Parking                   | Ample              |
| Sewer                 | City     | State Route / Distance To | Located on Route 8 |
| Water                 | City     | TERMS                     |                    |
| Gas                   | Yes      | Lease Rate                | \$2,000/ mo.       |
| Electrical            | 200 Amps |                           | Plus utilities     |