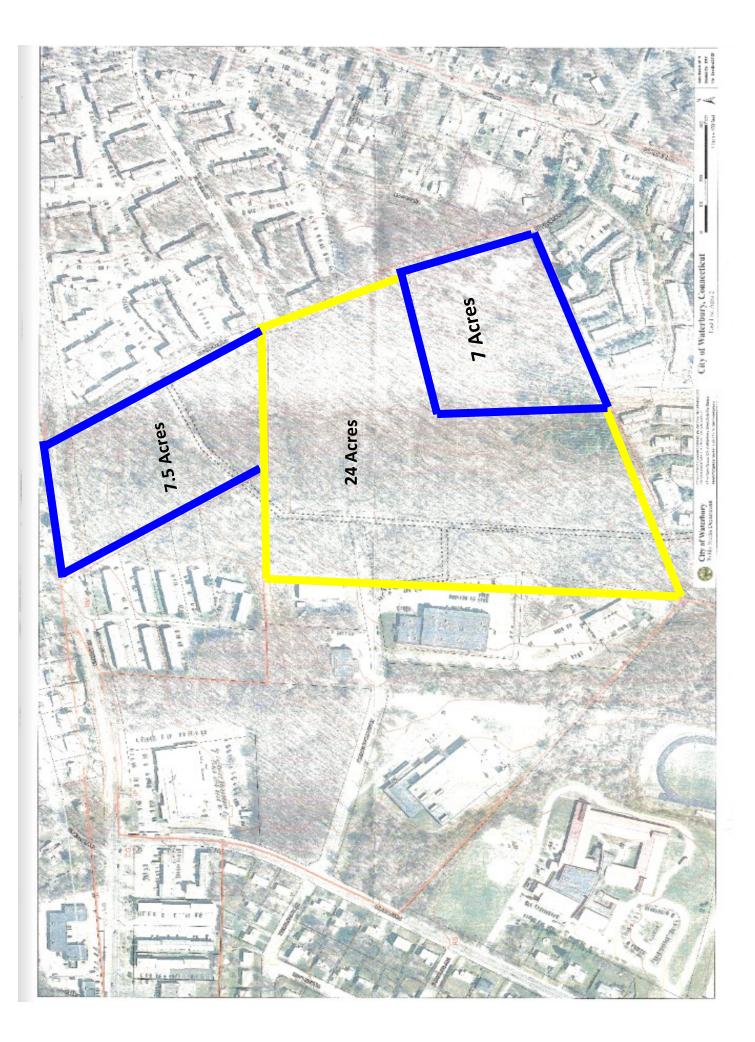

## FOR SALE

Hitchcock Road Waterbury, CT

Developers Take Notice / Great Opportunity Over 7 acres of vacant land on Waterbury / Wolcott line Can also be combined with adjacent 30 + acres All utilities nearby