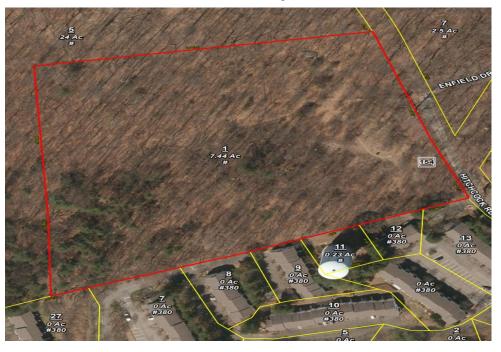

## FOR SALE

Hitchcock Road Waterbury, CT

Developers Take Notice / Great Opportunity Over 7 acres of vacant land on Waterbury / Wolcott line Can also be combined with adjacent 30 + acres All utilities nearby

Sale asking: \$325,000.00

All information furnished is from sources deemed reliable and is submitted subject to errors, omissions, change of other terms of conditions, prior sale, lease or financing or withdrawal-all without notice. No representation is made or implied by Godin Property Brokers, LLC or its associates as to the accuracy of the information submitted herein.