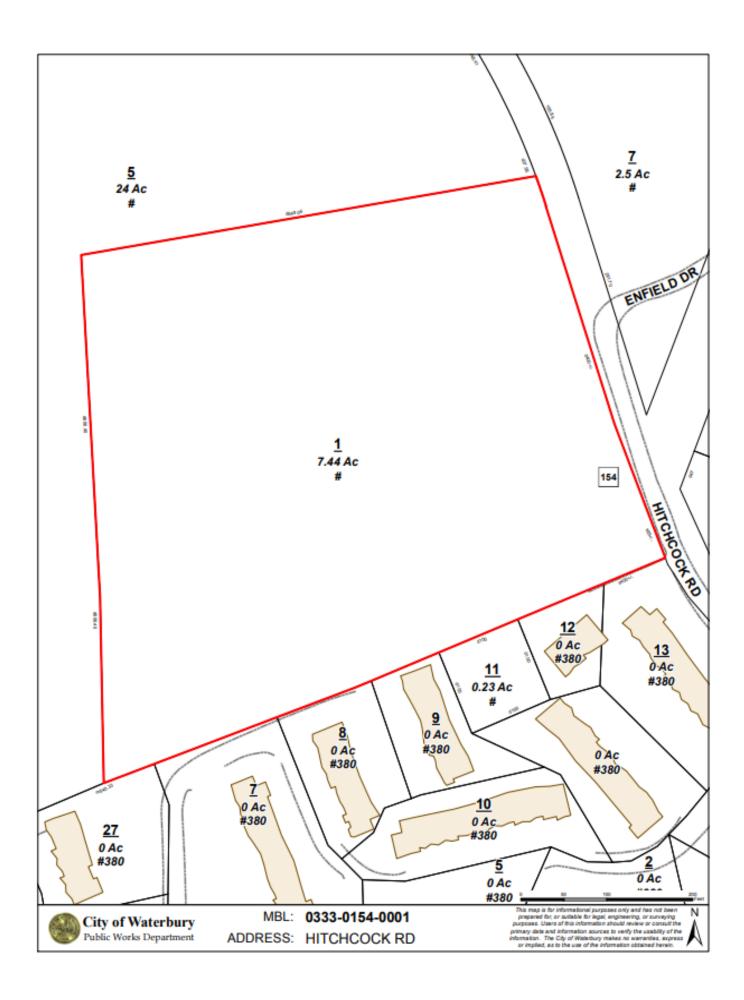

## FOR SALE

Hitchcock Road Waterbury, CT

Developers Take Notice / Great Opportunity Over 7 acres of vacant land on Waterbury / Wolcott line Can also be combined with adjacent 30 + acres All utilities nearby

Sale asking: \$325,000.00

All information furnished is from sources deemed reliable and is submitted subject to errors, omissions, change of other terms of conditions, prior sale, lease or financing or withdrawal-all without notice. No representation is made or implied by Godin Property Brokers, LLC or its associates as to the accuracy of the information submitted herein.