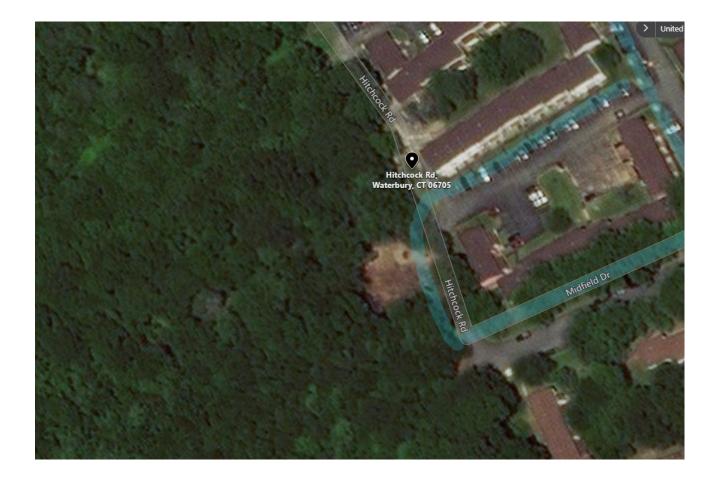

## FOR SALE

Hitchcock Road Waterbury, CT

Developers Take Notice / Great Opportunity Over 7 acres of vacant land on Waterbury / Wolcott line Can also be combined with adjacent 30 + acres All utilities nearby