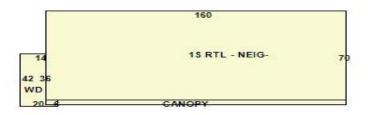

## 11,200 Retail Neighborhood Plaza

- Spaces Available from 2,000 S/F up to 11,200 S/F
- 5,200 S/F portion was formally a restaurant/bar with outdoor patio
- Great high traffic location with 12,900 cars per day per DOT
- Good parking and signage