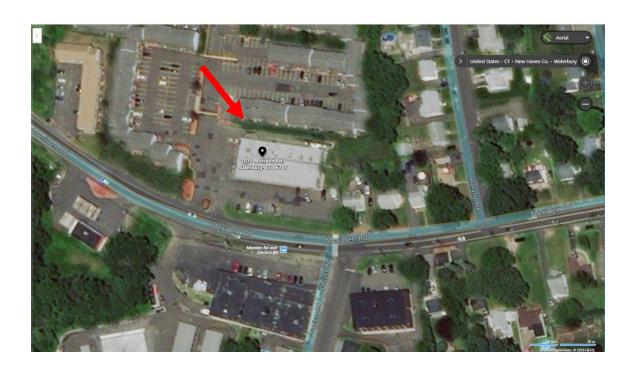

buckley.gpb@gmail.com or

egodinpb@gmail.com

Phone: 203-577-2277 Fax: 203-577-2100

## FOR LEASE

1015 Meriden Road Waterbury, CT



## Chelsea Square Center

## 11,200 Retail Neighborhood Plaza

- Spaces Available from 2,000 S/F up to 11,200 S/F
- 5,200 S/F portion was formally a restaurant/bar with outdoor patio
- Great high traffic location with 12,900 cars per day per DOT
- Good parking and signage

Offered at: \$12.00 PSF Plus Utilities

All information furnished is from sources deemed reliable and is submitted subject to errors, omissions, change of other terms of conditions, prior sale, lease or financing or withdrawal-all without notice. No representation is made or implied by Godin Property Brokers, LLC or its associates as to the accuracy of the information submitted herein.