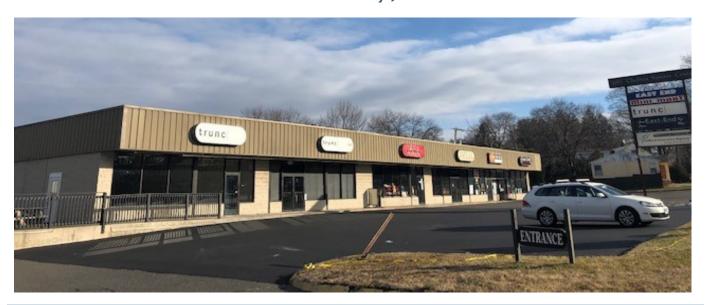

## Chelsea Square Center

## 11,200 Retail Neighborhood Plaza

- Spaces Available from 2,000 S/F up to 11,200 S/F
- 5,200 S/F portion was formally a restaurant/bar with outdoor patio
- Great high traffic location with 12,900 cars per day per DOT
- Good parking and signage