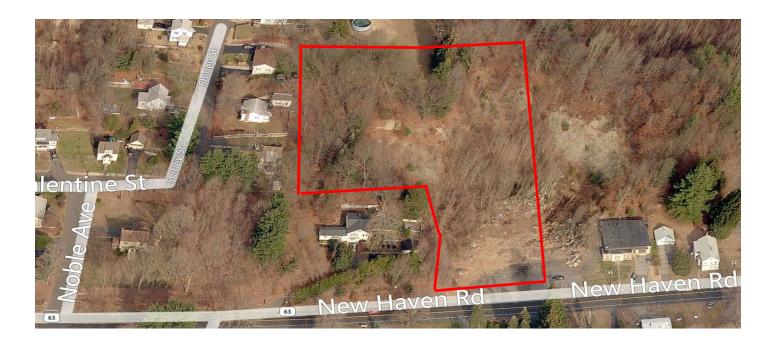

## FOR SALE

1332-1344 New Haven Road Naugatuck, CT

## 1.8 Acres Commercial Parcel

- Great high traffic count location over 18,000 cars daily
- 315 +/- S/F of frontage on State Road RT 63 in Naugatuck
- B-2 commercial zoning with most utilities at or near site
- Suitable for many retail, office or restaurant uses
- Close proximity to Walmart and several other new development sites

Sale price: \$179,000.00

All information furnished is from sources deemed reliable and is submitted subject to errors, omissions, change of other terms of conditions, prior sale, lease or financing or withdrawal-all without notice. No representation is made or implied by Godin Property Brokers, LLC or its associates as to the accuracy of the information submitted herein.