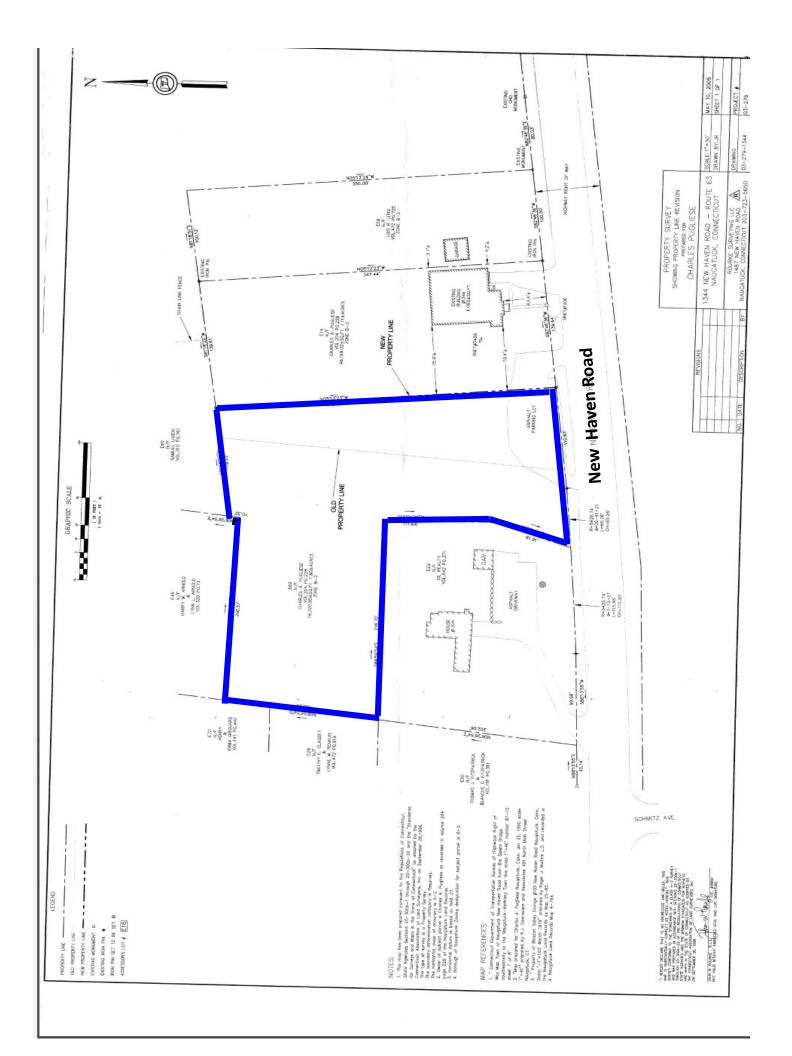

## FOR SALE

1332-1344 New Haven Road Naugatuck, CT

## 1.8 Acres Commercial Parcel

- Great high traffic count location over 18,000 cars daily
- 315 +/- S/F of frontage on State Road RT 63 in Naugatuck
- B-2 commercial zoning with most utilities at or near site
- Suitable for many retail, office or restaurant uses
- Close proximity to Walmart and several other new development sites

Sale price: \$179,000.00

All information furnished is from sources deemed reliable and is submitted subject to errors, omissions, change of other terms of conditions, prior sale, lease or financing or withdrawal-all without notice. No representation is made or implied by Godin Property Brokers, LLC or its associates as to the accuracy of the information submitted herein.