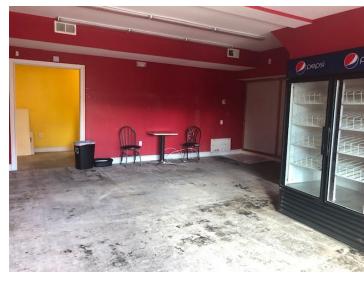

## FOR LEASE

2807 East Main Street Waterbury, CT 06705

1,800 S/F +/- Retail Space
2 Spaces Available
Unit #2 1,000 S/F \$1,000 + utilities
Unit #3 800 S/F \$800 per mo.+ utilities
Also 400 S/F Garage \$400 per mo.
High Traffic Area
Lots of Foot Traffic
On Bus Line
Easy Access to Highway