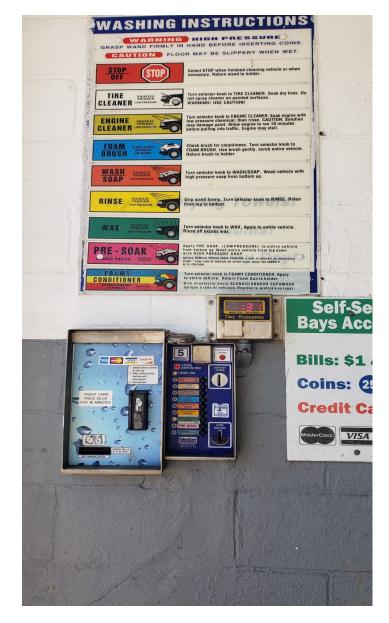

A large lot with room to expand

4 Self service bays with triple foam feature. \$1 & \$5 plus credit cards accepted in all bays.

1 open air truck bay - 14ft. boom - big enough to handle the large rigs. Accepts Credit Card, \$bills. Also triple foam and foam brush booms high enough to be out of the way. The only truck bay of its type in the area.

East Street Car Wash is an icon of New Britain, CT. 48 years owned by the same family.

A large lot with room to expand

- 4 Self service bays with triple foam feature. \$1 & \$5 plus credit cards accepted in all bays.
- 1 open air truck bay 14ft. boom big enough to handle the large rigs. Accepts Credit Card, \$bills. Also triple foam and foam brush booms high enough to be out of the way. The only truck bay of its type in the area.
- 1 Touchless Automatic (Southern Pride) coin, \$bills credit cards accepted. (Cryptopay)
- 9 Self serve vacuums 7 accepts coin, \$bills.
- 2 Hamilton Change machines. One front load, one rear load.
- 1 carpet shampoo machine.
- 1 Air machine.
- 2 rebuilt/adapted electronic towel vending machines.