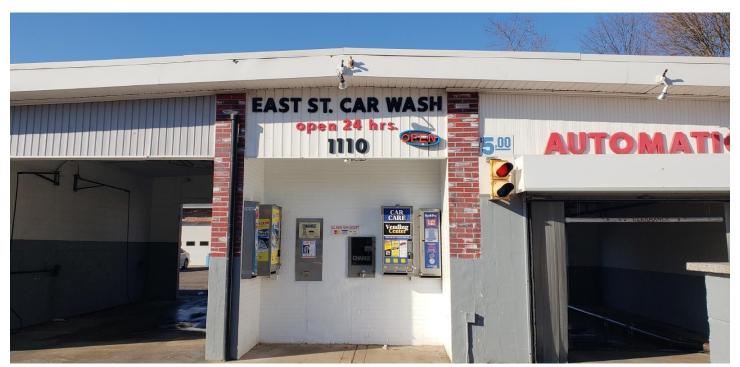

# FOR SALE

1110 East Street New Britain, CT

Well Established Car Wash and Auto Repair Shop
East Street Car Wash
Well maintained and successful customer base
1 acre located on busy East Street
2,576 S/F Car Wash & 4,160 S/F Shop Building

#### 1110 East Street Car Wash

Total square feet. 3,000

Exterior construction Masonry

Date built, 1966

Water/sewer, Yes

Gas. Yes

Electrical. 200 amps / 3 phase

Land 1 acre