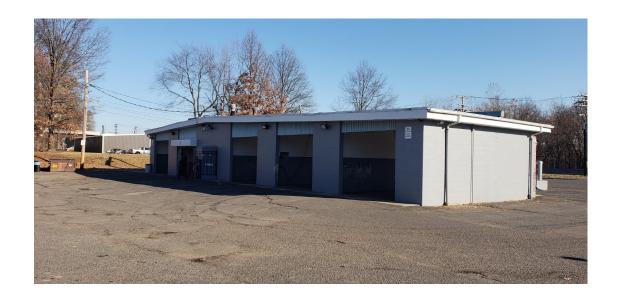

# FOR SALE

1110 East Street New Britain, CT

Well Established Car Wash and Auto Repair Shop
East Street Car Wash
Well maintained and successful customer base
1 acre located on busy East Street
2,576 S/F Car Wash & 4,160 S/F Shop Building

#### 1110 East Street Car Wash

Total square feet. 3,000

Exterior construction Masonry

Date built, 1966

Water/sewer, Yes

Gas. Yes

Electrical. 200 amps / 3 phase

Land 1 acre

A large lot with room to expand

4 Self service bays with triple foam feature. \$1 & \$5 plus credit cards accepted in all bays.

1 open air truck bay - 14ft. boom - big enough to handle the large rigs. Accepts Credit Card, \$bills. Also triple foam and foam brush booms high enough to be out of the way. The only truck bay of its type in the area.

East Street Car Wash is an icon of New Britain, CT. 48 years owned by the same family.

A large lot with room to expand

- 4 Self service bays with triple foam feature. \$1 & \$5 plus credit cards accepted in all bays.
- 1 open air truck bay 14ft. boom big enough to handle the large rigs. Accepts Credit Card, \$bills. Also triple foam and foam brush booms high enough to be out of the way. The only truck bay of its type in the area.
- 1 Touchless Automatic (Southern Pride) coin, \$bills credit cards accepted. (Cryptopay)
- 9 Self serve vacuums 7 accepts coin, \$bills.
- 2 Hamilton Change machines. One front load, one rear load.
- 1 carpet shampoo machine.
- 1 Air machine.
- 2 rebuilt/adapted electronic towel vending machines.