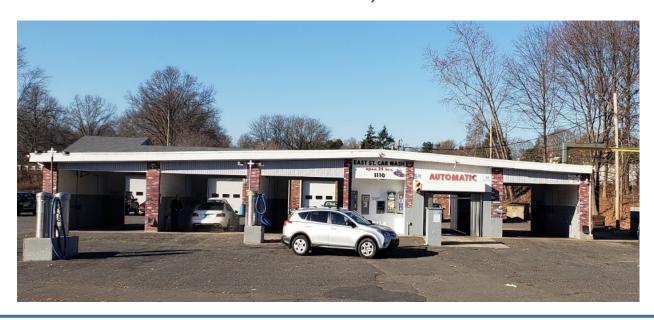

# FOR SALE

1110 East Street New Britain, CT

Well Established Car Wash and Auto Repair Shop
East Street Car Wash
Well maintained and successful customer base
1 acre located on busy East Street
2,576 S/F Car Wash & 4,160 S/F Shop Building

A large lot with room to expand

4 Self service bays with triple foam feature. \$1 & \$5 plus credit cards accepted in all bays.

1 open air truck bay - 14ft. boom - big enough to handle the large rigs. Accepts Credit Card, \$bills. Also triple foam and foam brush booms high enough to be out of the way. The only truck bay of its type in the area.

East Street Car Wash is an icon of New Britain, CT. 48 years owned by the same family.

A large lot with room to expand

- 4 Self service bays with triple foam feature. \$1 & \$5 plus credit cards accepted in all bays.
- 1 open air truck bay 14ft. boom big enough to handle the large rigs. Accepts Credit Card, \$bills. Also triple foam and foam brush booms high enough to be out of the way. The only truck bay of its type in the area.
- 1 Touchless Automatic (Southern Pride) coin, \$bills credit cards accepted. (Cryptopay)
- 9 Self serve vacuums 7 accepts coin, \$bills.
- 2 Hamilton Change machines. One front load, one rear load.
- 1 carpet shampoo machine.
- 1 Air machine.
- 2 rebuilt/adapted electronic towel vending machines.