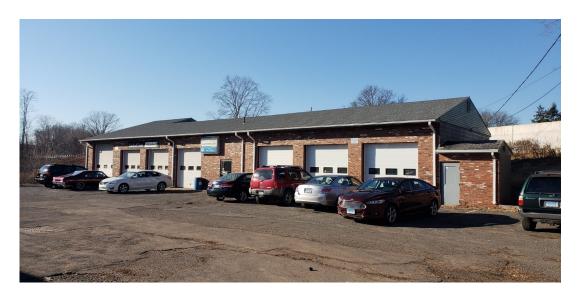

#### 1108 East Street Garage

Taxes, Water, Insurance, Assessment

Combined with Car Wash.

Total Square feet 4000 Exterior Construction Masonry Date Built 1975/1979

No floor drains

Bays 7

Receiving Area Yes
Office Yes
Bathrooms 2

Attached Storage room Yes/10' x 10'

Gas service Yes