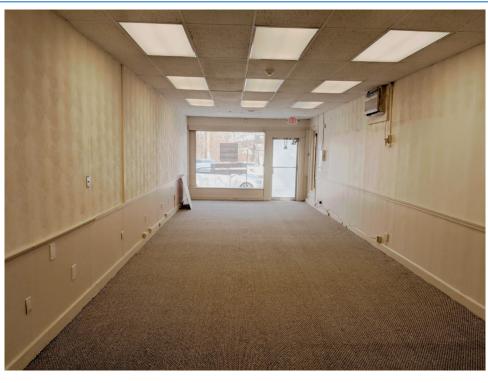

## FOR LEASE

23 Cedar Street Naugatuck, CT

Great Office or Retail Location Downtown

Close to all town amenities

Perfect for small professional uses: Attorney, Accountant, Insurance
or any retail type use

1,300 S/F Space with bathroom and breakroom

## PROPERTY DATA FORM

| PROPERTY ADDRESS | 23 Cedar Street |
|------------------|-----------------|
| CITY, STATE      | Nauagtuck, CT   |

| ,                 |          |                           |                        |
|-------------------|----------|---------------------------|------------------------|
| BUILDING INFO     |          | MECHANICAL EQUIP.         |                        |
| Total S/F         | 2,500    | Air Conditioning          | No                     |
| Number of floors  | 1        | Sprinkler / Type          | No                     |
| Avail S/F         | 1,200    | Type of Heat              | Forced hot air         |
| Office space      | 1,200    | OTHER                     |                        |
|                   |          | Acres                     |                        |
| Ext. Construction | Brick    | Zoning                    |                        |
| Ceiling Height    | 9'       | Parking                   | Ample                  |
| Roof              | Rubber   | State Route / Distance To |                        |
| Date Built        | 1940     | TAXES                     |                        |
|                   | _        | Assessment                |                        |
| UTILITIES         |          | Mill Rate                 |                        |
| Sewer             | City     | Taxes                     |                        |
| Water             | City     | TERMS                     |                        |
| Gas / Oil         | Oil      | Lease rate                | \$1,350.00 + utilities |
| Electrical        | 200 Amps |                           |                        |