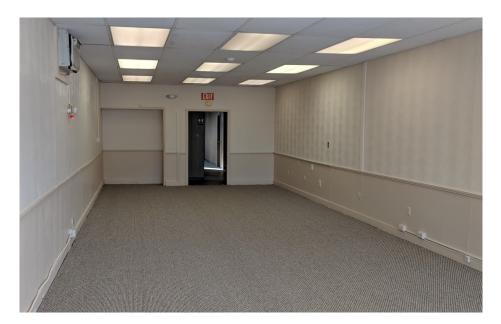

## FOR LEASE

23 Cedar Street Naugatuck, CT

Great Office or Retail Location Downtown

Close to all town amenities

Perfect for small professional uses: Attorney, Accountant, Insurance
or any retail type use

1,300 S/F Space with bathroom and breakroom

## PROPERTY DATA FORM

| PROPERTY ADDRESS | 23 Cedar Street |
|------------------|-----------------|
| CITY, STATE      | Nauagtuck, CT   |

| ,                 |          |                           |                        |
|-------------------|----------|---------------------------|------------------------|
| BUILDING INFO     |          | MECHANICAL EQUIP.         |                        |
| Total S/F         | 2,500    | Air Conditioning          | No                     |
| Number of floors  | 1        | Sprinkler / Type          | No                     |
| Avail S/F         | 1,200    | Type of Heat              | Forced hot air         |
| Office space      | 1,200    | OTHER                     |                        |
|                   |          | Acres                     |                        |
| Ext. Construction | Brick    | Zoning                    |                        |
| Ceiling Height    | 9'       | Parking                   | Ample                  |
| Roof              | Rubber   | State Route / Distance To |                        |
| Date Built        | 1940     | TAXES                     |                        |
|                   | _        | Assessment                |                        |
| UTILITIES         |          | Mill Rate                 |                        |
| Sewer             | City     | Taxes                     |                        |
| Water             | City     | TERMS                     |                        |
| Gas / Oil         | Oil      | Lease rate                | \$1,350.00 + utilities |
| Electrical        | 200 Amps |                           |                        |