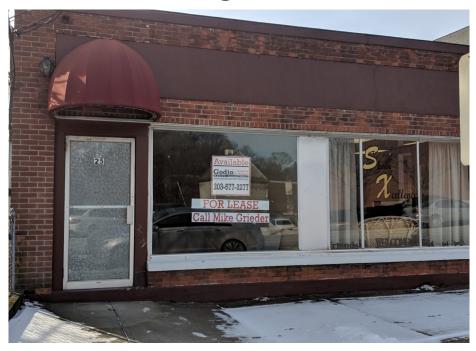

## FOR LEASE

23 Cedar Street Naugatuck, CT

Great Office or Retail Location Downtown

Close to all town amenities

Perfect for small professional uses: Attorney, Accountant, Insurance
or any retail type use

1,300 S/F Space with bathroom and breakroom

Lease rate: \$1,350 Gross + utilities (Building can be purchased as well inquire within)

All information furnished is from sources deemed reliable and is submitted subject to errors, omissions, change of other terms of conditions, prior sale, lease or financing or withdrawal-all without notice. No representation is made or implied by Godin Property Brokers, LLC or its associates as to the accuracy of the information submitted herein.