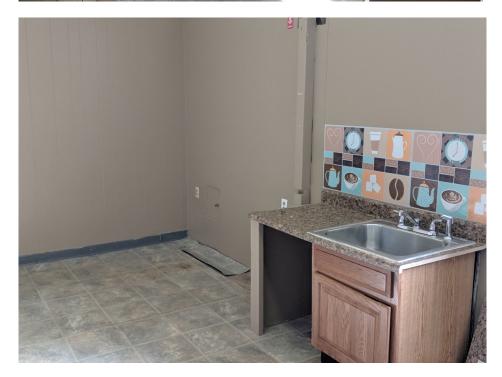

## FOR LEASE

23 Cedar Street Naugatuck, CT

Great Office or Retail Location Downtown

Close to all town amenities

Perfect for small professional uses: Attorney, Accountant, Insurance
or any retail type use

1,300 S/F Space with bathroom and breakroom

## PROPERTY DATA FORM

| PROPERTY ADDRESS | 23 Cedar Street |
|------------------|-----------------|
| CITY, STATE      | Nauagtuck, CT   |

| ,                 |          |                           |                        |
|-------------------|----------|---------------------------|------------------------|
| BUILDING INFO     |          | MECHANICAL EQUIP.         |                        |
| Total S/F         | 2,500    | Air Conditioning          | No                     |
| Number of floors  | 1        | Sprinkler / Type          | No                     |
| Avail S/F         | 1,200    | Type of Heat              | Forced hot air         |
| Office space      | 1,200    | OTHER                     |                        |
|                   |          | Acres                     |                        |
| Ext. Construction | Brick    | Zoning                    |                        |
| Ceiling Height    | 9'       | Parking                   | Ample                  |
| Roof              | Rubber   | State Route / Distance To |                        |
| Date Built        | 1940     | TAXES                     |                        |
|                   | _        | Assessment                |                        |
| UTILITIES         |          | Mill Rate                 |                        |
| Sewer             | City     | Taxes                     |                        |
| Water             | City     | TERMS                     |                        |
| Gas / Oil         | Oil      | Lease rate                | \$1,350.00 + utilities |
| Electrical        | 200 Amps |                           |                        |