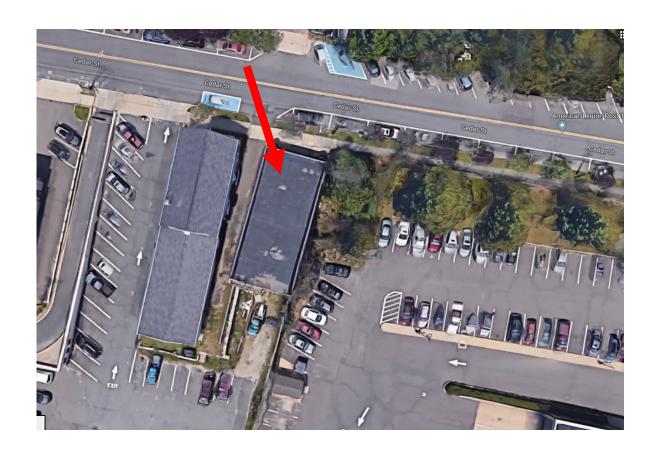

## FOR LEASE

23 Cedar Street Naugatuck, CT

Great Office or Retail Location Downtown

Close to all town amenities

Perfect for small professional uses: Attorney, Accountant, Insurance
or any retail type use

1,300 S/F Space with bathroom and breakroom

## PROPERTY DATA FORM

| PROPERTY ADDRESS | 23 Cedar Street |
|------------------|-----------------|
| CITY, STATE      | Nauagtuck, CT   |

| ,                 |          |                           |                        |
|-------------------|----------|---------------------------|------------------------|
| BUILDING INFO     |          | MECHANICAL EQUIP.         |                        |
| Total S/F         | 2,500    | Air Conditioning          | No                     |
| Number of floors  | 1        | Sprinkler / Type          | No                     |
| Avail S/F         | 1,200    | Type of Heat              | Forced hot air         |
| Office space      | 1,200    | OTHER                     |                        |
|                   |          | Acres                     |                        |
| Ext. Construction | Brick    | Zoning                    |                        |
| Ceiling Height    | 9'       | Parking                   | Ample                  |
| Roof              | Rubber   | State Route / Distance To |                        |
| Date Built        | 1940     | TAXES                     |                        |
|                   | _        | Assessment                |                        |
| UTILITIES         |          | Mill Rate                 |                        |
| Sewer             | City     | Taxes                     |                        |
| Water             | City     | TERMS                     |                        |
| Gas / Oil         | Oil      | Lease rate                | \$1,350.00 + utilities |
| Electrical        | 200 Amps |                           |                        |