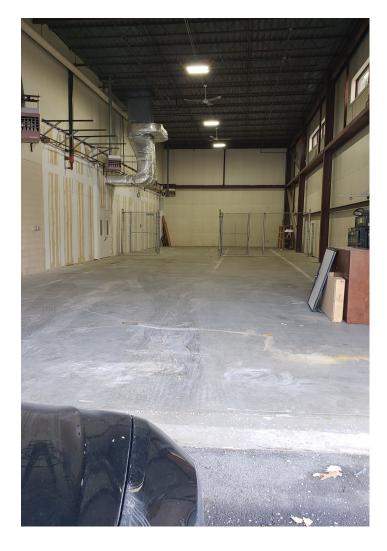

## FOR SALE

61 Interstate Lane Waterbury, CT 06705

3,300 +/- S/F Industrial Space
Ideal for distribution, contractor or light
manufacturing
28' ceiling high bay space (103' x 26')
Oversized 16' x 12' drive in door
Secure Industrial park area
Easy access to I-84
Lease asking: \$2,500.00 mo. Including utilities

## PROPERTY DATA FORM

PROPERTY ADDRESS 61 Interstate Lane
CITY, STATE Waterbury, CT 06705

| BUILDING INFO          |                      | MECHANICAL EQUIP.         |                             |
|------------------------|----------------------|---------------------------|-----------------------------|
| Total S/F              | 14,569               | Air Conditioning          | Office                      |
| Number of floors       |                      | Sprinkler / Type          | No                          |
| Avail S/F              | 3,300 S/F            | Type of Heat              | Gas                         |
| Will subdivide to      | 2,700 S/F shop       |                           |                             |
| Office space           | 600 S/F              |                           |                             |
| Total avail / drive-in | 1 - 16' x 12'        |                           |                             |
| Ext. Construction      | Metal frame / Stucco |                           |                             |
| Ceiling Height         | 28'                  |                           |                             |
| Roof                   | Rubber/ New          | OTHER                     |                             |
| Date Built             | 1988                 | Zoning                    | IP                          |
| UTILITIES              |                      | Parking                   | Ample                       |
| Sewer                  | City                 | State Route / Distance To | Route 8/ 2.5 miles          |
| Water                  | City                 | TERMS                     |                             |
| Gas                    | Yankee Gas           | Lease rate                | \$2,500 per mo. + utilities |
| Electrical             | 200 Amps             |                           |                             |