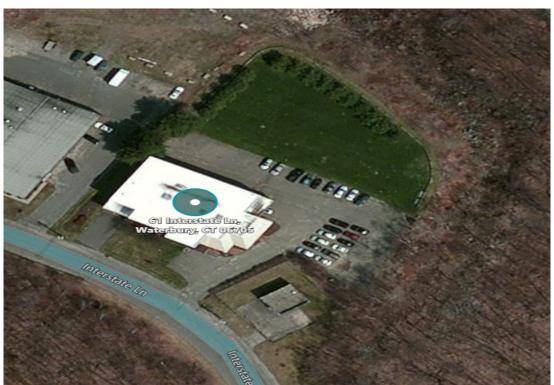

## FOR SALE

61 Interstate Lane Waterbury, CT 06705

3,300 +/- S/F Industrial Space
Ideal for distribution, contractor or light
manufacturing
28' ceiling high bay space (103' x 26')
Oversized 16' x 12' drive in door
Secure Industrial park area
Easy access to I-84
Lease asking: \$2,500.00 mo. Including utilities

## PROPERTY DATA FORM

PROPERTY ADDRESS 61 Interstate Lane
CITY, STATE Waterbury, CT 06705

| BUILDING INFO          |                      | MECHANICAL EQUIP.         |                             |
|------------------------|----------------------|---------------------------|-----------------------------|
| Total S/F              | 14,569               | Air Conditioning          | Office                      |
| Number of floors       |                      | Sprinkler / Type          | No                          |
| Avail S/F              | 3,300 S/F            | Type of Heat              | Gas                         |
| Will subdivide to      | 2,700 S/F shop       |                           |                             |
| Office space           | 600 S/F              |                           |                             |
| Total avail / drive-in | 1 - 16' x 12'        |                           |                             |
| Ext. Construction      | Metal frame / Stucco |                           |                             |
| Ceiling Height         | 28'                  |                           |                             |
| Roof                   | Rubber/ New          | OTHER                     |                             |
| Date Built             | 1988                 | Zoning                    | IP                          |
| UTILITIES              |                      | Parking                   | Ample                       |
| Sewer                  | City                 | State Route / Distance To | Route 8/ 2.5 miles          |
| Water                  | City                 | TERMS                     |                             |
| Gas                    | Yankee Gas           | Lease rate                | \$2,500 per mo. + utilities |
| Electrical             | 200 Amps             |                           |                             |