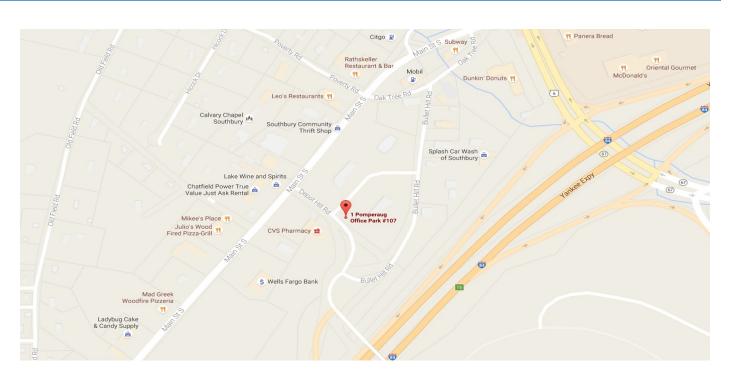

### 1 Pomperaug Office Park Suite 202 Southbury, CT 06488

#### 1,000 S/F Office or Medical Condominium

- Great office location at grade adjacent to main lobby
- Fully occupied professional, office park with plenty of parking
- Centrally located in the town of Southbury
- Motivated seller
- Minutes from I 84 and Route 67 Route 6 Sale price: \$55,000.00