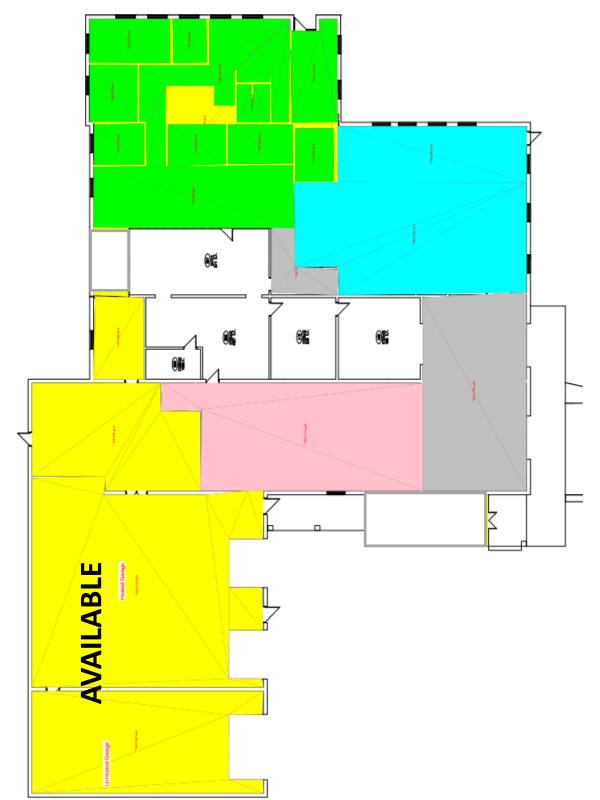

## FOR LEASE

1210 Meriden Waterbury Turnpike Southington, CT

5,125 S/F Clean Industrial Warehouse Space Great Location with Main Street Signage

Includes 1,500 S/F Office
Lots of Power, Floor Drains and 15,000 lb. Lift
Two Oversized Drive in Doors

## PROPERTY DATA FORM

PROPERTY ADDRESS 1210 Meriden Waterbury Turnpike

CITY, STATE Southington, CT 06479

| <u> </u>             | O O                | ,                         |                   |
|----------------------|--------------------|---------------------------|-------------------|
| BUILDING INFO        |                    | MECHANICAL EQUIP          | P                 |
| Total S/F            | 6,325              | Air Conditioning          | Office            |
| Number of floors     | 1                  | Sprinkler / Type          |                   |
| Avail S/F            | 5,125              | Type of Heat              | Gas               |
| Office space         | 1,500              | OTHER                     |                   |
| Гotal/avail docks    | 1                  | Acres                     |                   |
| Total avail drive in | 2 / 10' doors      | Zoning                    | Industrial        |
| Ext. Construction    | Brick/ concrete    | Parking                   | Ample             |
| Ceiling Height       | 12'                | State Route / Distance To | )                 |
| Roof                 | Flat               | TAXES                     |                   |
| Date Built           | 1960               | Assessment                |                   |
| J <b>TILITIES</b>    |                    | Appraisal                 |                   |
| Sewer                | City               | Mill Rate                 |                   |
| Water                | City               | Taxes                     |                   |
| Gas                  | Yankee Gas         | TERMS                     |                   |
| Electrical           | 200 Amp            | Lease rate                | \$10.00 PSF Gross |
|                      | 480 V - 3 p/4 w    |                           |                   |
|                      | (Tenant to verify) |                           |                   |