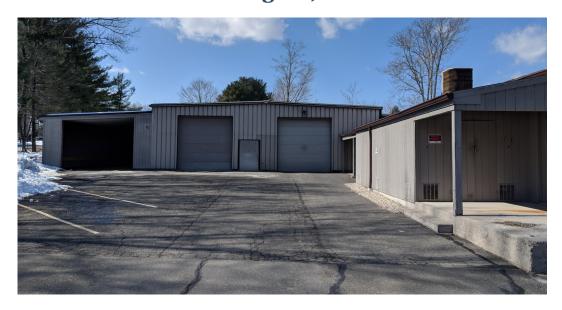

## FOR LEASE

1210 Meriden Waterbury Turnpike Southington, CT

5,125 S/F Clean Industrial Warehouse Space Great Location with Main Street Signage

Includes 1,500 S/F Office
Lots of Power, Floor Drains and 15,000 lb. Lift
Two Oversized Drive in Doors

## PROPERTY DATA FORM

PROPERTY ADDRESS 1210 Meriden Waterbury Turnpike

CITY, STATE Southington, CT 06479

| <u> </u>             | O O                | ,                         |                   |
|----------------------|--------------------|---------------------------|-------------------|
| BUILDING INFO        |                    | MECHANICAL EQUIP          | P                 |
| Total S/F            | 6,325              | Air Conditioning          | Office            |
| Number of floors     | 1                  | Sprinkler / Type          |                   |
| Avail S/F            | 5,125              | Type of Heat              | Gas               |
| Office space         | 1,500              | OTHER                     |                   |
| Гotal/avail docks    | 1                  | Acres                     |                   |
| Total avail drive in | 2 / 10' doors      | Zoning                    | Industrial        |
| Ext. Construction    | Brick/ concrete    | Parking                   | Ample             |
| Ceiling Height       | 12'                | State Route / Distance To | )                 |
| Roof                 | Flat               | TAXES                     |                   |
| Date Built           | 1960               | Assessment                |                   |
| J <b>TILITIES</b>    |                    | Appraisal                 |                   |
| Sewer                | City               | Mill Rate                 |                   |
| Water                | City               | Taxes                     |                   |
| Gas                  | Yankee Gas         | TERMS                     |                   |
| Electrical           | 200 Amp            | Lease rate                | \$10.00 PSF Gross |
|                      | 480 V - 3 p/4 w    |                           |                   |
|                      | (Tenant to verify) |                           |                   |