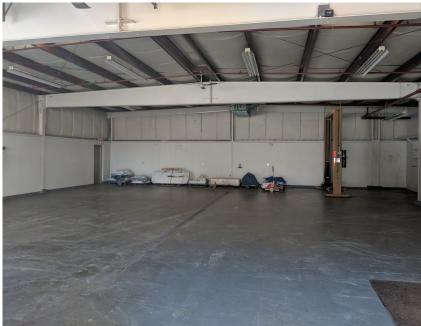

## FOR LEASE

1210 Meriden Waterbury Turnpike Southington, CT

5,125 S/F Clean Industrial Warehouse Space Great Location with Main Street Signage

Includes 1,500 S/F Office
Lots of Power, Floor Drains and 15,000 lb. Lift
Two Oversized Drive in Doors

## PROPERTY DATA FORM

PROPERTY ADDRESS 1210 Meriden Waterbury Turnpike

CITY, STATE Southington, CT 06479

| <u> </u>             | O O                | ,                         |                   |
|----------------------|--------------------|---------------------------|-------------------|
| BUILDING INFO        |                    | MECHANICAL EQUIP          | P                 |
| Total S/F            | 6,325              | Air Conditioning          | Office            |
| Number of floors     | 1                  | Sprinkler / Type          |                   |
| Avail S/F            | 5,125              | Type of Heat              | Gas               |
| Office space         | 1,500              | OTHER                     |                   |
| Гotal/avail docks    | 1                  | Acres                     |                   |
| Total avail drive in | 2 / 10' doors      | Zoning                    | Industrial        |
| Ext. Construction    | Brick/ concrete    | Parking                   | Ample             |
| Ceiling Height       | 12'                | State Route / Distance To | )                 |
| Roof                 | Flat               | TAXES                     |                   |
| Date Built           | 1960               | Assessment                |                   |
| J <b>TILITIES</b>    |                    | Appraisal                 |                   |
| Sewer                | City               | Mill Rate                 |                   |
| Water                | City               | Taxes                     |                   |
| Gas                  | Yankee Gas         | TERMS                     |                   |
| Electrical           | 200 Amp            | Lease rate                | \$10.00 PSF Gross |
|                      | 480 V - 3 p/4 w    |                           |                   |
|                      | (Tenant to verify) |                           |                   |