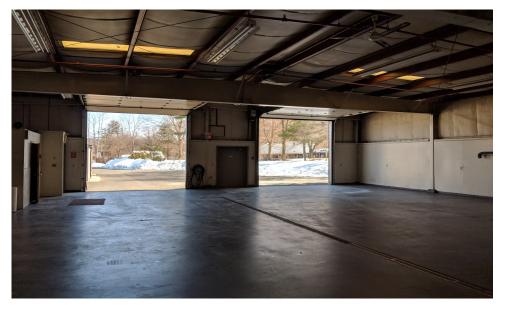

## FOR LEASE

1210 Meriden Waterbury Turnpike Southington, CT

5,125 S/F Clean Industrial Warehouse Space Great Location with Main Street Signage

Includes 1,500 S/F Office
Lots of Power, Floor Drains and 15,000 lb. Lift
Two Oversized Drive in Doors

## PROPERTY DATA FORM

PROPERTY ADDRESS 1210 Meriden Waterbury Turnpike

CITY, STATE Southington, CT 06479

| <u> </u>             | O O                | ,                         |                   |
|----------------------|--------------------|---------------------------|-------------------|
| BUILDING INFO        |                    | MECHANICAL EQUIP          | P                 |
| Total S/F            | 6,325              | Air Conditioning          | Office            |
| Number of floors     | 1                  | Sprinkler / Type          |                   |
| Avail S/F            | 5,125              | Type of Heat              | Gas               |
| Office space         | 1,500              | OTHER                     |                   |
| Гotal/avail docks    | 1                  | Acres                     |                   |
| Total avail drive in | 2 / 10' doors      | Zoning                    | Industrial        |
| Ext. Construction    | Brick/ concrete    | Parking                   | Ample             |
| Ceiling Height       | 12'                | State Route / Distance To | )                 |
| Roof                 | Flat               | TAXES                     |                   |
| Date Built           | 1960               | Assessment                |                   |
| J <b>TILITIES</b>    |                    | Appraisal                 |                   |
| Sewer                | City               | Mill Rate                 |                   |
| Water                | City               | Taxes                     |                   |
| Gas                  | Yankee Gas         | TERMS                     |                   |
| Electrical           | 200 Amp            | Lease rate                | \$10.00 PSF Gross |
|                      | 480 V - 3 p/4 w    |                           |                   |
|                      | (Tenant to verify) |                           |                   |