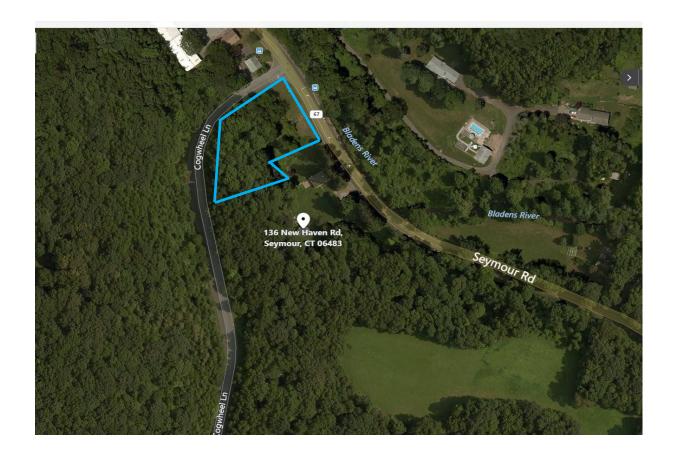

## FOR SALE/LEASE

136 New Haven Road (RTE. 67) Seymour, CT

## 1.8 Acres

- Owner will build to Suit
- Great High Traffic Signalized Corner on busy Highway Road (8,400 cars per day per DOT)
- Site is Approved for 10,800 S/F of Buildings
- Designed for Two Two Story 4,800 S/F Buildings with Both Levels at Parking Grade. Also a Freestanding 1,100 S/F Building
- · Potential Redesign for Possible Food or Bank Drive Thru
- Water and Sewer Available