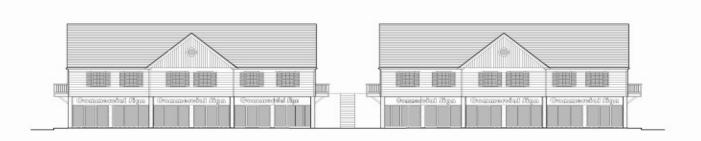

## 1.8 Acres

- Owner will build to Suit
- Great High Traffic Signalized Corner on busy Highway Road (8,400 cars per day per DOT)
- Site is Approved for 10,800 S/F of Buildings
- Designed for Two Two Story 4,800 S/F Buildings with Both Levels at Parking Grade. Also a Freestanding 1,100 S/F Building
- · Potential Redesign for Possible Food or Bank Drive Thru
- Water and Sewer Available