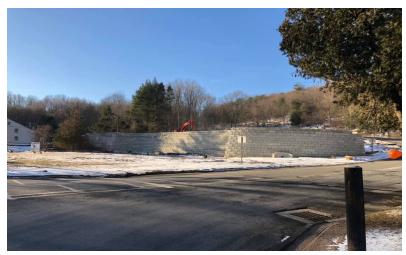

## 1.8 Acres

- Owner will build to Suit
- Great High Traffic Signalized Corner on busy Highway Road (8,400 cars per day per DOT)
- Site is Approved for 10,800 S/F of Buildings
- Designed for Two Two Story 4,800 S/F Buildings with Both Levels at Parking Grade. Also a Freestanding 1,100 S/F Building
- · Potential Redesign for Possible Food or Bank Drive Thru
- Water and Sewer Available