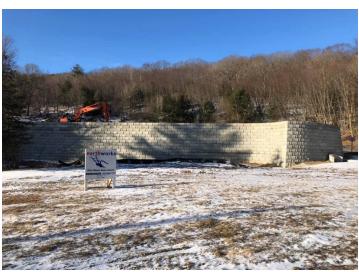

## 1.8 Acres

- Owner will build to Suit
- Great High Traffic Signalized Corner on busy Highway Road (8,400 cars per day per DOT)
- Site is Approved for 10,800 S/F of Buildings
- Designed for Two Two Story 4,800 S/F Buildings with Both Levels at Parking Grade. Also a Freestanding 1,100 S/F Building
- · Potential Redesign for Possible Food or Bank Drive Thru
- Water and Sewer Available