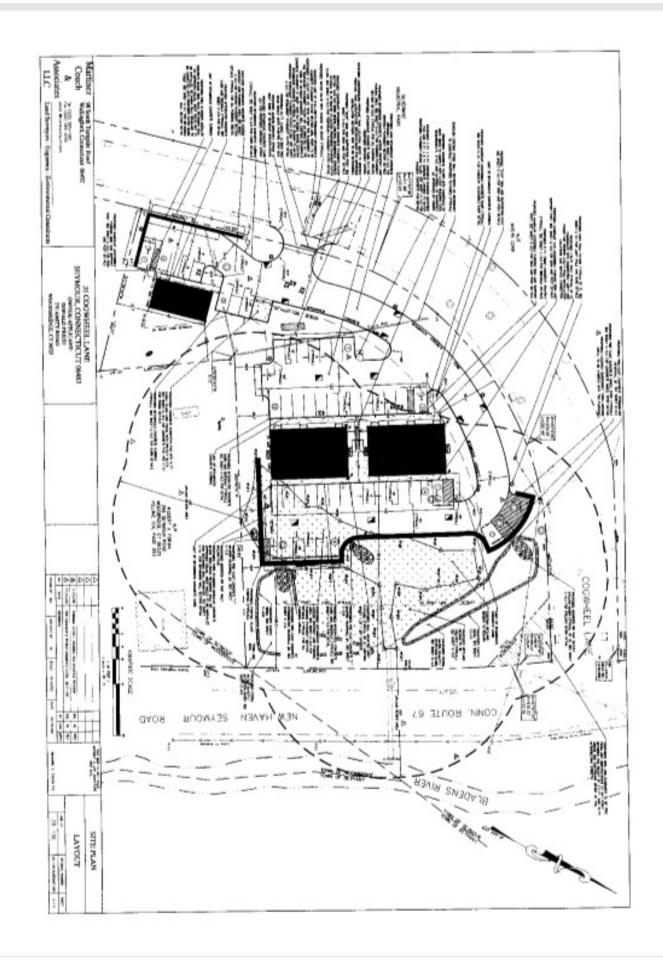

## 1.8 Acres

- Owner will build to Suit
- Great High Traffic Signalized Corner on busy Highway Road (8,400 cars per day per DOT)
- Site is Approved for 10,800 S/F of Buildings
- Designed for Two Two Story 4,800 S/F Buildings with Both Levels at Parking Grade. Also a Freestanding 1,100 S/F Building
- · Potential Redesign for Possible Food or Bank Drive Thru
- Water and Sewer Available