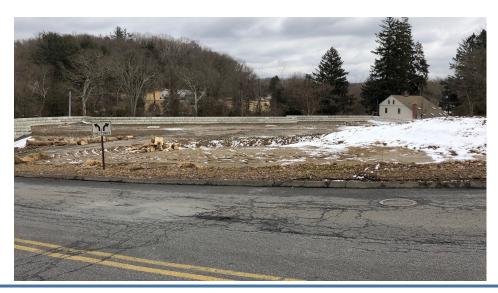

## 1.8 Acres

- Owner will build to Suit
- Great High Traffic Signalized Corner on busy Highway Road (8,400 cars per day per DOT)
- Site is Approved for 10,800 S/F of Buildings
- Designed for Two Two Story 4,800 S/F Buildings with Both Levels at Parking Grade. Also a Freestanding 1,100 S/F Building
- · Potential Redesign for Possible Food or Bank Drive Thru
- Water and Sewer Available