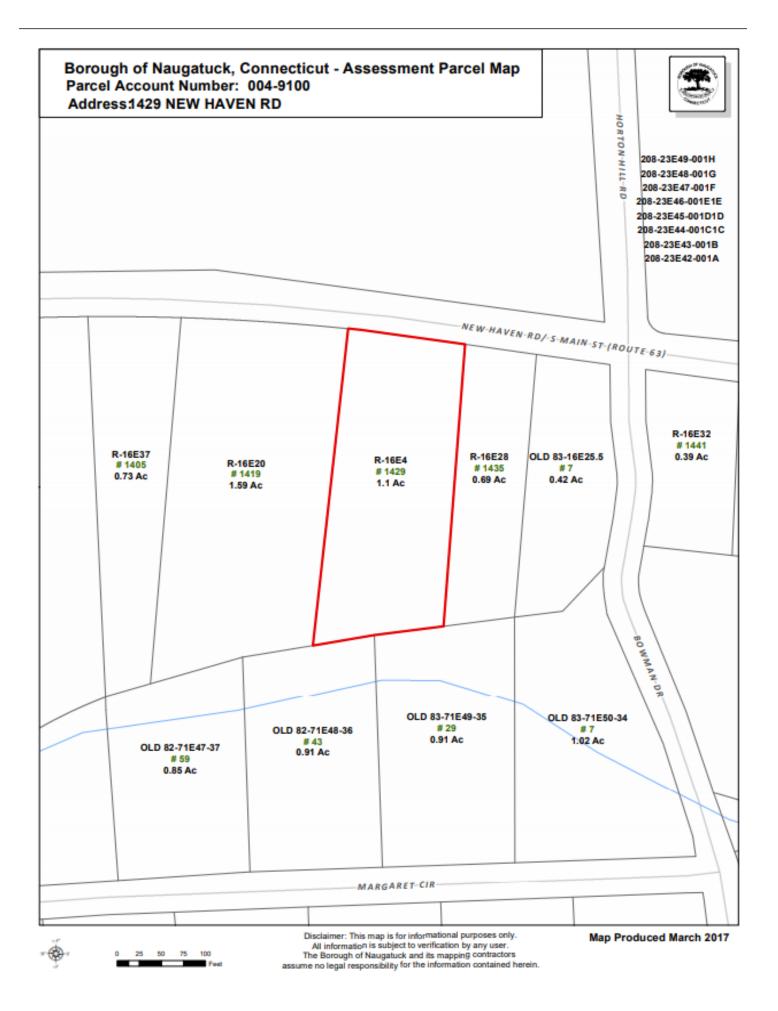

## 1429 New Haven Road Naugatuck, CT 06770

1,425 +/- S/F Office Building & Two Car Detached Garage Located on busy New Haven Road (RTE 63) 1.1 Acres ( Retail Development Site Possible) Ideal for Professional and or Medical Owner User Reception area, Conference room, break room and 3 offices

| PROPERTY DATA FORM    |           |                     |                           |                        |  |
|-----------------------|-----------|---------------------|---------------------------|------------------------|--|
| PROPERTY ADDRESS      |           | 1429 New Haven Road |                           |                        |  |
| CITY, STATE           |           | Naugatuck, CT 06770 |                           |                        |  |
| BUILDING INFO         |           |                     | MECHANICAL EQUIP.         |                        |  |
| Total S/F             | 1,425     |                     | Air Conditioning          | Central                |  |
| Number of floors      | 1         |                     | Sprinkler / Type          | No                     |  |
| Avail S/F             | 1,425     |                     | Type of Heat              | Forced Hot Air         |  |
|                       |           |                     | OTHER                     |                        |  |
| Interior Construction | Plaster   |                     | Acres                     | 1.10                   |  |
| Ext. Construction     | Vinyl Sid | ing                 | Zoning                    | Residential/Commercial |  |
| Ceiling Height        | 8'        |                     | Parking                   | Ample/ Off Street      |  |
| Roof                  | Asphalt   |                     | State Route / Distance To |                        |  |
| Date Built            | 1943      |                     | TAXES                     |                        |  |
|                       |           |                     | Assessment                | \$112,330.00           |  |
| UTILITIES             |           |                     | Mill Rate                 | 48.55                  |  |
| Sewer                 | Septic    |                     | Taxes                     | \$5,433.00             |  |
| Water                 | City      |                     | TERMS                     |                        |  |
| Oil                   | Yes       |                     | Sale                      | \$380,000.00           |  |
| Electrical            | Updated   |                     |                           |                        |  |