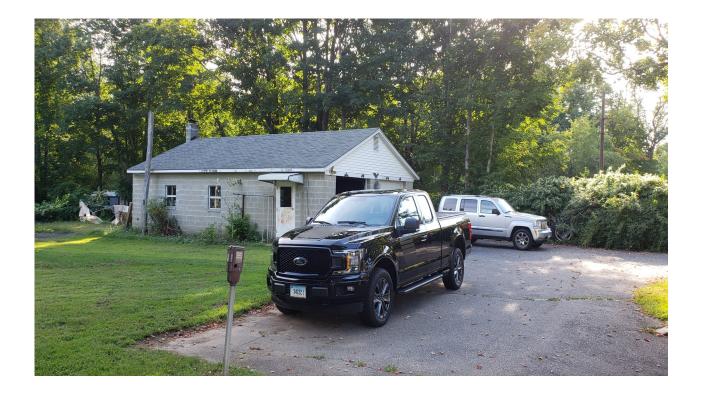

## 1429 New Haven Road Naugatuck, CT 06770

1,425 +/- S/F Office Building & Two Car Detached Garage Located on busy New Haven Road (RTE 63) 1.1 Acres ( Retail Development Site Possible) Ideal for Professional and or Medical Owner User Reception area, Conference room, break room and 3 offices

| PROPERTY DATA FORM    |           |                     |                           |                        |  |
|-----------------------|-----------|---------------------|---------------------------|------------------------|--|
| PROPERTY ADDRESS      |           | 1429 New Haven Road |                           |                        |  |
| CITY, STATE           |           | Naugatuck, CT 06770 |                           |                        |  |
| BUILDING INFO         |           |                     | MECHANICAL EQUIP.         |                        |  |
| Total S/F             | 1,425     |                     | Air Conditioning          | Central                |  |
| Number of floors      | 1         |                     | Sprinkler / Type          | No                     |  |
| Avail S/F             | 1,425     |                     | Type of Heat              | Forced Hot Air         |  |
|                       |           |                     | OTHER                     |                        |  |
| Interior Construction | Plaster   |                     | Acres                     | 1.10                   |  |
| Ext. Construction     | Vinyl Sid | ing                 | Zoning                    | Residential/Commercial |  |
| Ceiling Height        | 8'        |                     | Parking                   | Ample/ Off Street      |  |
| Roof                  | Asphalt   |                     | State Route / Distance To |                        |  |
| Date Built            | 1943      |                     | TAXES                     |                        |  |
|                       |           |                     | Assessment                | \$112,330.00           |  |
| UTILITIES             |           |                     | Mill Rate                 | 48.55                  |  |
| Sewer                 | Septic    |                     | Taxes                     | \$5,433.00             |  |
| Water                 | City      |                     | TERMS                     |                        |  |
| Oil                   | Yes       |                     | Sale                      | \$380,000.00           |  |
| Electrical            | Updated   |                     |                           |                        |  |