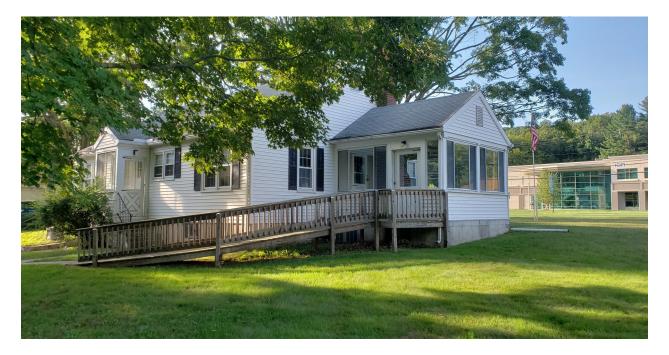

## 1429 New Haven Road Naugatuck, CT 06770

1,425 +/- S/F Office Building & Two Car Detached Garage Located on busy New Haven Road (RTE 63) 1.1 Acres ( Retail Development Site Possible) Ideal for Professional and or Medical Owner User Reception area, Conference room, break room and 3 offices

| PROPERTY DATA FORM    |           |                     |                           |                        |  |
|-----------------------|-----------|---------------------|---------------------------|------------------------|--|
| PROPERTY ADDRESS      |           | 1429 New Haven Road |                           |                        |  |
| CITY, STATE           |           | Naugatuck, CT 06770 |                           |                        |  |
| BUILDING INFO         |           |                     | MECHANICAL EQUIP.         |                        |  |
| Total S/F             | 1,425     |                     | Air Conditioning          | Central                |  |
| Number of floors      | 1         |                     | Sprinkler / Type          | No                     |  |
| Avail S/F             | 1,425     |                     | Type of Heat              | Forced Hot Air         |  |
|                       |           |                     | OTHER                     |                        |  |
| Interior Construction | Plaster   |                     | Acres                     | 1.10                   |  |
| Ext. Construction     | Vinyl Sid | ing                 | Zoning                    | Residential/Commercial |  |
| Ceiling Height        | 8'        |                     | Parking                   | Ample/ Off Street      |  |
| Roof                  | Asphalt   |                     | State Route / Distance To |                        |  |
| Date Built            | 1943      |                     | TAXES                     |                        |  |
|                       |           |                     | Assessment                | \$112,330.00           |  |
| UTILITIES             |           |                     | Mill Rate                 | 48.55                  |  |
| Sewer                 | Septic    |                     | Taxes                     | \$5,433.00             |  |
| Water                 | City      |                     | TERMS                     |                        |  |
| Oil                   | Yes       |                     | Sale                      | \$380,000.00           |  |
| Electrical            | Updated   |                     |                           |                        |  |