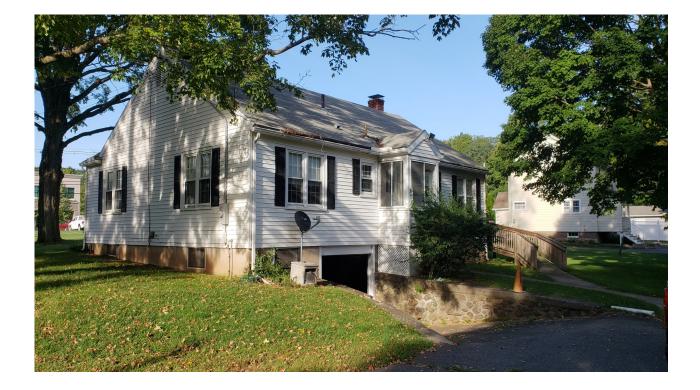

## 1429 New Haven Road Naugatuck, CT 06770

1,425 +/- S/F Office Building & Two Car Detached Garage Located on busy New Haven Road (RTE 63) 1.1 Acres ( Retail Development Site Possible) Ideal for Professional and or Medical Owner User Reception area, Conference room, break room and 3 offices

| PROPERTY DATA FORM    |           |                     |                           |                        |  |
|-----------------------|-----------|---------------------|---------------------------|------------------------|--|
| PROPERTY ADDRESS      |           | 1429 New Haven Road |                           |                        |  |
| CITY, STATE           |           | Naugatuck, CT 06770 |                           |                        |  |
| BUILDING INFO         |           |                     | MECHANICAL EQUIP.         |                        |  |
| Total S/F             | 1,425     |                     | Air Conditioning          | Central                |  |
| Number of floors      | 1         |                     | Sprinkler / Type          | No                     |  |
| Avail S/F             | 1,425     |                     | Type of Heat              | Forced Hot Air         |  |
|                       |           |                     | OTHER                     |                        |  |
| Interior Construction | Plaster   |                     | Acres                     | 1.10                   |  |
| Ext. Construction     | Vinyl Sid | ing                 | Zoning                    | Residential/Commercial |  |
| Ceiling Height        | 8'        |                     | Parking                   | Ample/ Off Street      |  |
| Roof                  | Asphalt   |                     | State Route / Distance To |                        |  |
| Date Built            | 1943      |                     | TAXES                     |                        |  |
|                       |           |                     | Assessment                | \$112,330.00           |  |
| UTILITIES             |           |                     | Mill Rate                 | 48.55                  |  |
| Sewer                 | Septic    |                     | Taxes                     | \$5,433.00             |  |
| Water                 | City      |                     | TERMS                     |                        |  |
| Oil                   | Yes       |                     | Sale                      | \$380,000.00           |  |
| Electrical            | Updated   |                     |                           |                        |  |