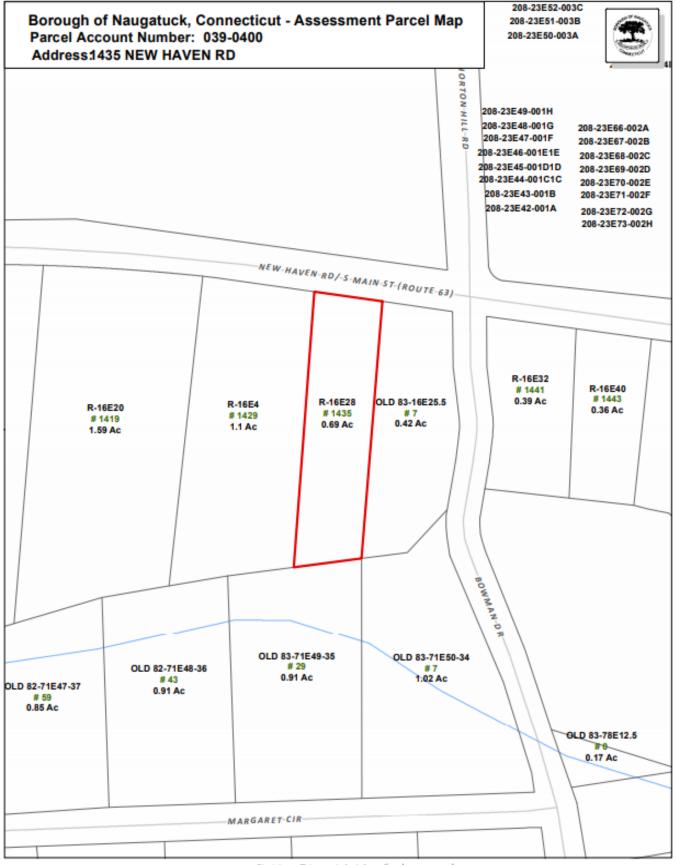

## PROPERTY DATA FORM

| PROPERTY ADDRESS | 1435 New Haven Road |
|------------------|---------------------|
| CITY, STATE      | Naugatuck, CT 06770 |

| DINI DINC INFO        |              | MECHANICAL FOLID          |                        |
|-----------------------|--------------|---------------------------|------------------------|
| BUILDING INFO         |              | MECHANICAL EQUIP.         |                        |
| Total S/F             | 1384         | Air Conditioning          | No                     |
| Number of floors      | 2            | Sprinkler / Type          | No                     |
| Avail S/F             | 1384         | Type of Heat              | Forced Hot Air         |
|                       |              | OTHER                     |                        |
| Interior Construction | Plaster      | Acres                     | .69                    |
| Ext. Construction     | Vinyl Siding | Zoning                    | Residential/Commercial |
|                       |              |                           |                        |
| Ceiling Height        | 8'           | Parking                   | Ample/ Off Street      |
| Roof                  | A            | State Route / Distance To |                        |
| Date Built            | 1932         | TAXES                     |                        |
|                       |              | Assessment                | \$71,160.00            |
| UTILITIES             |              | Mill Rate                 | 48.55                  |
| Sewer                 | Septic       | Taxes                     | \$3,454.82             |
| Water                 | City         | TERMS                     |                        |
| Oil                   | Yes          | Sale                      | \$310,000.00           |
| Electrical            |              |                           |                        |