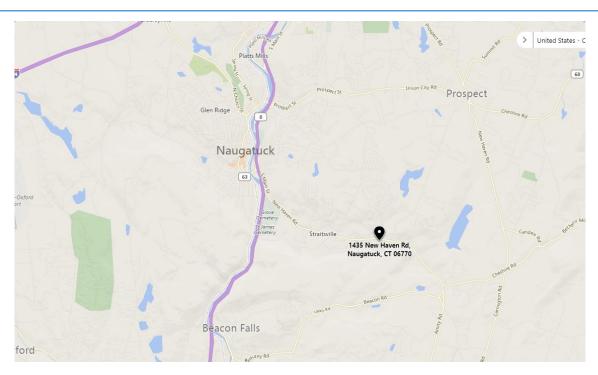

## FOR SALE

1435 New Haven Road Naugatuck, CT 06770

1,384 +/- S/F Office Building & Two Car Detached Garage

Located on busy New Haven Road (Route 63)
.69 Acres (Retail Development Site Possible)
Ideal for Professional and or Medical Owner User