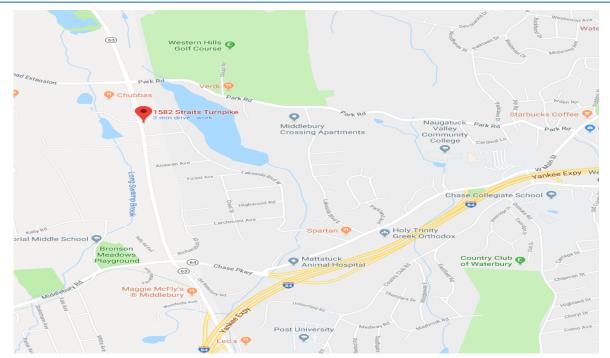

## 1582 Straits Turnpike Middlebury, CT

Office / Development Site Two Parcels Equaling 1.28 +/- Acres Commercial Zoned Middlebury 1 Acre/ .28 Waterbury Located on Busy Straits Turnpike (RTE 63) Charming Remodeled 2,559 +/- S/F Home Ideal for Attorney, Accountant or Professional User