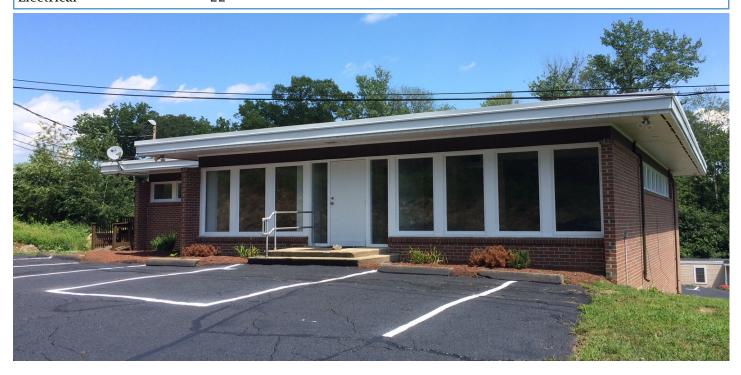

## +/- 4,900 S/F Office Building on 2.95 Acres

- Great central Wolcott location
- Suitable for office, medical and retail uses
- Fully leased investment property with approved additional lot cleared for up to a 9,000 S/F building
- Build to suit with long term lease
- New roof, new heating and air conditioning systems
- Good signage and plenty of parking

| PROPERTY | DATA | FORM |
|----------|------|------|
|          |      |      |

| PROPERTY ADDRESS  |                  | 30 Beach Road |                           |                    |
|-------------------|------------------|---------------|---------------------------|--------------------|
| CITY, STATE       | Wolcott, CT      |               | 06716                     |                    |
| BUILDING INFO     |                  |               | MECHANICAL EQUIP.         |                    |
| Avail S/F         | 4,908 S/F        |               | Air Conditioning          | Yes                |
| Number of floors  | 2 at grade       |               | Sprinkler / Type          | No                 |
| Total S/F         |                  |               | Type of Heat              | Oil forced hot air |
| Will subdivide    |                  |               | OTHER                     |                    |
| Office space      | 4,908 S/F        |               | Acres                     | 2.95               |
| Ext. Construction | Brick veneer     |               | Zoning                    | Commercial         |
| Int. Construction | Finished office  |               | Parking                   | Ample              |
| Ceiling Height    | 8'               |               | State Route / Distance To |                    |
| Roof              | Flat 2 years old |               | TAXES                     |                    |
| Date Built        | 1960             |               | Assessment                | \$319,040.00       |
| UTILITIES         |                  |               | Mill Rate                 | 32.20              |
| Sewer             | City             |               | Taxes                     | \$10,273.00        |
| Water             | City             |               | TERMS                     |                    |
| Gas               | Oil              |               | Sale                      | \$349,000.00       |
| Electrical        | 22               |               |                           |                    |