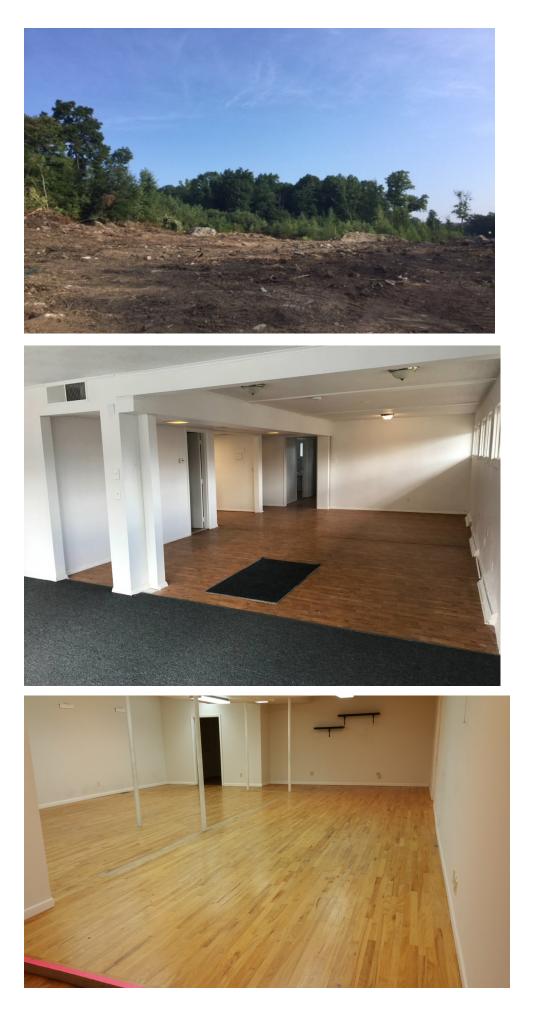

## +/- 4,900 S/F Office Building on 2.95 Acres

- Great central Wolcott location
- Suitable for office, medical and retail uses
- Fully leased investment property with approved additional lot cleared for up to a 9,000 S/F building
- Build to suit with long term lease
- New roof, new heating and air conditioning systems
- Good signage and plenty of parking

| PROPERTY | DATA | FORM |
|----------|------|------|
|          |      |      |

| PROPERTY ADDRESS  |                  | 30 Beach Road |                           |                    |
|-------------------|------------------|---------------|---------------------------|--------------------|
| CITY, STATE       | Wolcott, CT      |               | 06716                     |                    |
| BUILDING INFO     |                  |               | MECHANICAL EQUIP.         |                    |
| Avail S/F         | 4,908 S/F        |               | Air Conditioning          | Yes                |
| Number of floors  | 2 at grade       |               | Sprinkler / Type          | No                 |
| Total S/F         |                  |               | Type of Heat              | Oil forced hot air |
| Will subdivide    |                  |               | OTHER                     |                    |
| Office space      | 4,908 S/F        |               | Acres                     | 2.95               |
| Ext. Construction | Brick veneer     |               | Zoning                    | Commercial         |
| Int. Construction | Finished office  |               | Parking                   | Ample              |
| Ceiling Height    | 8'               |               | State Route / Distance To |                    |
| Roof              | Flat 2 years old |               | TAXES                     |                    |
| Date Built        | 1960             |               | Assessment                | \$319,040.00       |
| UTILITIES         |                  |               | Mill Rate                 | 32.20              |
| Sewer             | City             |               | Taxes                     | \$10,273.00        |
| Water             | City             |               | TERMS                     |                    |
| Gas               | Oil              |               | Sale                      | \$349,000.00       |
| Electrical        | 22               |               |                           |                    |