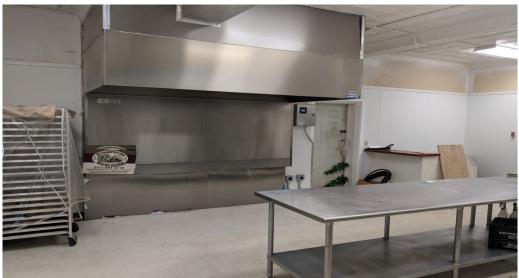

### 1,766 SF +/- on .09 Acres Commercial/Retail Space

- Great Restaurant Location for Pizzeria, Bakery or similar business
- Easy on/off highway access
- Partial equipped with sinks and hood system
- Ready to open
- Full basement with ample storage
- On site parking