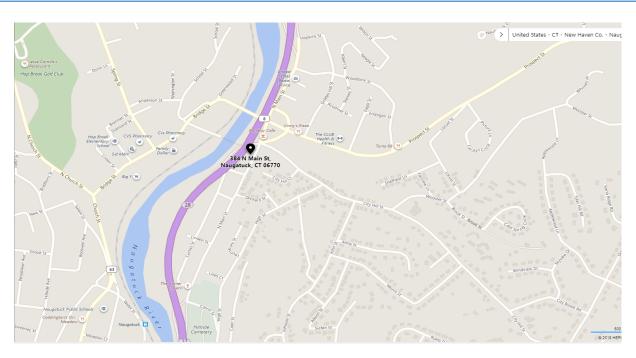

#### 384 North Main Street

Naugatuck, CT

## PROPERTY DATA FORM

| PROPERTY ADDRESS | 384 North Main Street |
|------------------|-----------------------|
| CITY, STATE      | Naugatuck, CT 06770   |

| BUILDING INFO     |                 | MECHANICAL EQUIP.         |                       |
|-------------------|-----------------|---------------------------|-----------------------|
| Total S/F         | 3532            | Air Conditioning          |                       |
| Number of floors  | 1 + basement    | Sprinkler / Type          |                       |
| Avail S/F         | 1766 + basement | Type of Heat              | Forced hot air        |
| Ext. Construction | Brick           | OTHER                     |                       |
| Roof              | Flat/Rubber     | Acres                     | .09                   |
| Date Built        | 1950            | Zoning                    | Commercial/Industrial |
|                   |                 | Parking                   | Onsite                |
|                   |                 | State Route / Distance To |                       |
|                   |                 | TAXES                     |                       |
|                   |                 | Assessment                | 137,160               |
| UTILITIES         |                 | Mill Rate                 | 47067                 |
| Sewer             | City            | Taxes                     |                       |
| Water             | City            | TERMS                     |                       |
| Gas               | Yes             | Lease Rate                | \$1,900 Gross         |
| Electrical        |                 |                           | + utilities           |
|                   |                 |                           |                       |