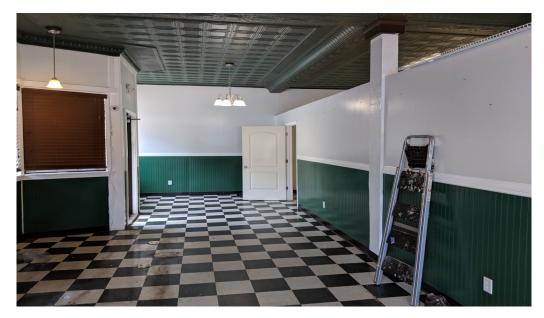

### 1,766 SF +/- on .09 Acres Commercial/Retail Space

- Great Restaurant Location for Pizzeria, Bakery or similar business
- Easy on/off highway access
- Partial equipped with sinks and hood system
- Ready to open
- Full basement with ample storage
- On site parking