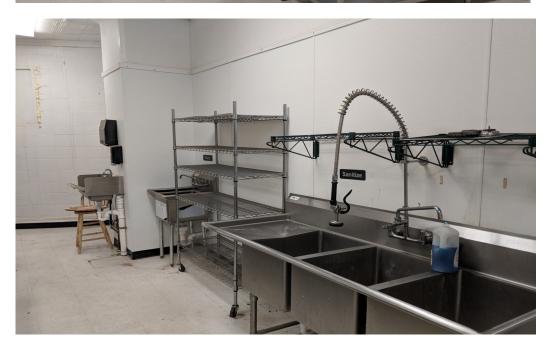

### 1,766 SF +/- on .09 Acres Commercial/Retail Space

- Great Restaurant Location for Pizzeria, Bakery or similar business
- Easy on/off highway access
- Partial equipped with sinks and hood system
- Ready to open
- Full basement with ample storage
- On site parking