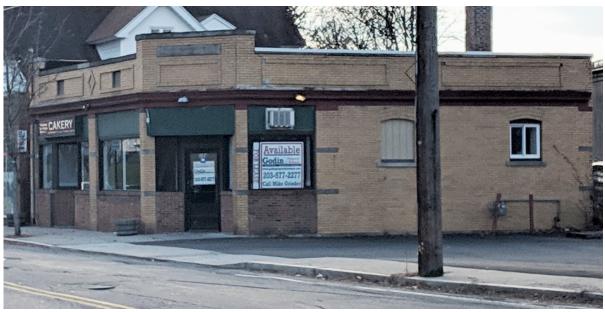

#### 384 North Main Street

Naugatuck, CT

### 1,766 SF +/- on .09 Acres Commercial/Retail Space

- Great Restaurant Location for Pizzeria, Bakery or similar business
- Easy on/off highway access
- Partial equipped with sinks and hood system
- Ready to open
- Full basement with ample storage
- On site parking